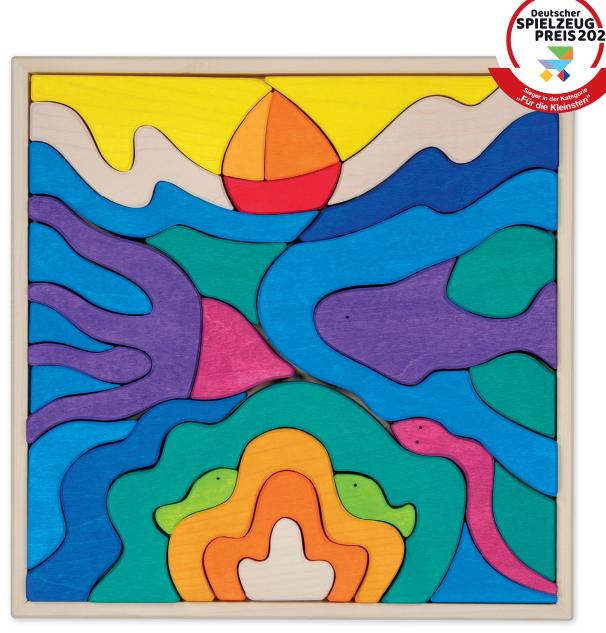

13 x 13 x 1.2 in

58362 Building bricks, Ocean, 31 pieces, in a wooden box

per piece

58352
Tile puzzle, Butterfly Mariposa, 15 pieces, in a wooden box

58351

per piece

4 013594 583510

This colour sorting game playfully introduces children to the world of colours and counting. At Christmas time, the colourful spiral can be used as an Advent calendar. Bowl and 24 balls made of 100% fair trade wool, handmade.