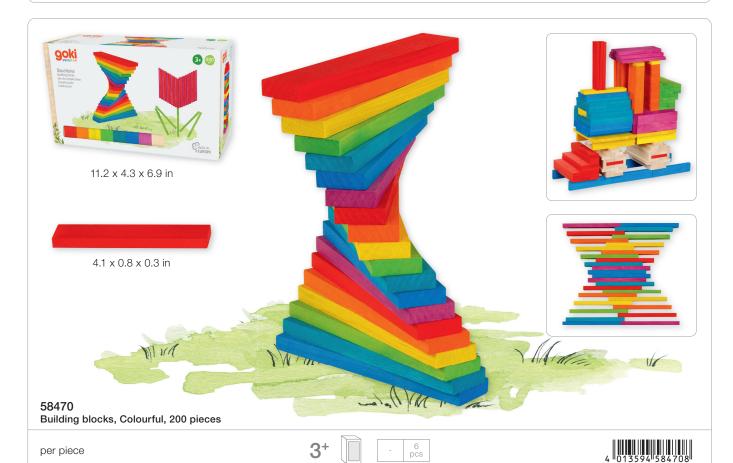

meeting dwarves, or delving into caves? This manifests solely in the children's imagination. The colors are harmoniously coordinated, emphasizing the natural wood rather than concealing it. The meticulous selection of wood varieties, combined with the artistry of European handcrafted production, serves to elevate and enhance the overall concept. This deliberate choice not only accentuates the natural qualities of the materials but also adds a layer of authenticity and craftsmanship that imbues each piece with a sense of quality and uniqueness.











13 x 13 x 1.2 in







58362 Building bricks, Ocean, 31 pieces, in a wooden box

per piece





































58352
Tile puzzle, Butterfly Mariposa, 15 pieces, in a wooden box





58351

per piece





4 013594 583510

































This colour sorting game playfully introduces children to the world of colours and counting. At Christmas time, the colourful spiral can be used as an Advent calendar. Bowl and 24 balls made of 100% fair trade wool, handmade.



Colour sorting game and Advent spiral, 34 pieces





4 013594 583541