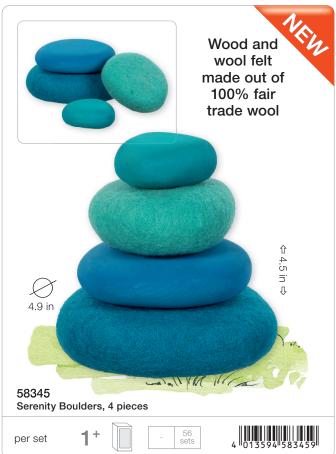

13 x 13 x 1.2 in

58362 Building bricks, Ocean, 31 pieces, in a wooden box

per piece

58352
Tile puzzle, Butterfly Mariposa, 15 pieces, in a wooden box

58351

per piece

4 013594 583510

This colour sorting game playfully introduces children to the world of colours and counting. At Christmas time, the colourful spiral can be used as an Advent calendar. Bowl and 24 balls made of 100% fair trade wool, handmade.