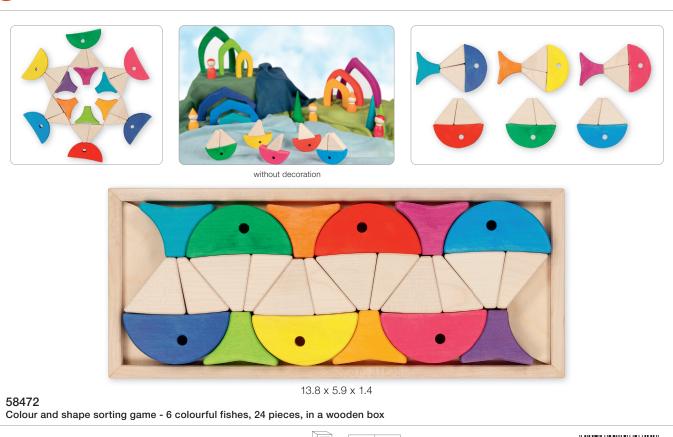

ry child's room. Through Goki Evolution, children delve into imaginative and unstructured play. Are they exploring forests, meeting dwarves, or delving into caves? This manifests solely in the children's imagination. The colors are harmoniously coordinated, emphasizing the natural wood rather than concealing it. The meticulous selection of wood varieties, combined with the artistry of European handcrafted production, serves to elevate and enhance the overall concept. This deliberate choice not only accentuates the natural qualities of the materials but also adds a layer of authenticity and craftsmanship that imbues each piece with a sense of quality and uniqueness.











13 x 13 x 1.2 in







58362 Building bricks, Ocean, 31 pieces, in a wooden box

per piece





































58352
Tile puzzle, Butterfly Mariposa, 15 pieces, in a wooden box





58351

per piece





4 013594 583510

































This colour sorting game playfully introduces children to the world of colours and counting. At Christmas time, the colourful spiral can be used as an Advent calendar. Bowl and 24 balls made of 100% fair trade wool, handmade.



Colour sorting game and Advent spiral, 34 pieces





4 013594 583541