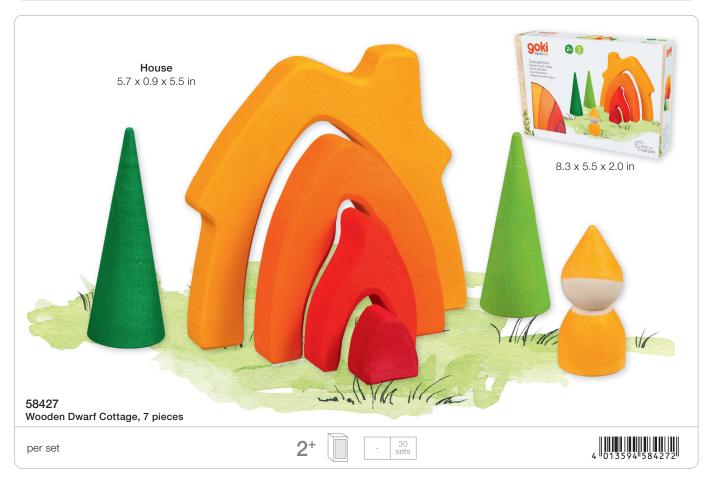

r delving into caves? This manifests solely in the children's imagination. The colors are harmoniously coordinated, emphasizing the natural wood rather than concealing it. The meticulous selection of wood varieties, combined with the artistry of European handcrafted production, serves to elevate and enhance the overall concept. This deliberate choice not only accentuates the natural qualities of the materials but also adds a layer of authenticity and craftsmanship that imbues each piece with a sense of quality and uniqueness.











13 x 13 x 1.2 in







58362 Building bricks, Ocean, 31 pieces, in a wooden box

per piece





































58352
Tile puzzle, Butterfly Mariposa, 15 pieces, in a wooden box





58351

per piece





4 013594 583510

































This colour sorting game playfully introduces children to the world of colours and counting. At Christmas time, the colourful spiral can be used as an Advent calendar. Bowl and 24 balls made of 100% fair trade wool, handmade.



Colour sorting game and Advent spiral, 34 pieces





4 013594 583541