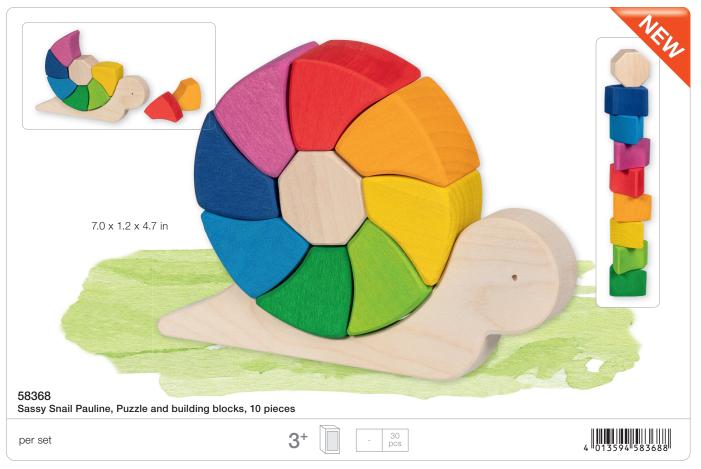

13 x 13 x 1.2 in

58362 Building bricks, Ocean, 31 pieces, in a wooden box

per piece

58352
Tile puzzle, Butterfly Mariposa, 15 pieces, in a wooden box

58351

per piece

4 013594 583510

This colour sorting game playfully introduces children to the world of colours and counting. At Christmas time, the colourful spiral can be used as an Advent calendar. Bowl and 24 balls made of 100% fair trade wool, handmade.