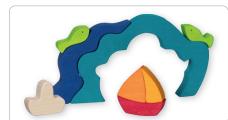

13 x 13 x 1.2 in

58362 Building bricks, Ocean, 31 pieces, in a wooden box

per piece

58352
Tile puzzle, Butterfly Mariposa, 15 pieces, in a wooden box

58351

per piece

4 013594 583510

This colour sorting game playfully introduces children to the world of colours and counting. At Christmas time, the colourful spiral can be used as an Advent calendar. Bowl and 24 balls made of 100% fair trade wool, handmade.