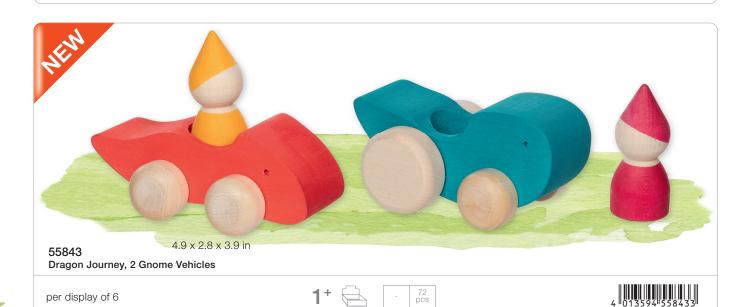

rall concept. This deliberate choice not only accentuates the natural qualities of the materials but also adds a layer of authenticity and craftsmanship that imbues each piece with a sense of quality and uniqueness.











13 x 13 x 1.2 in







58362 Building bricks, Ocean, 31 pieces, in a wooden box

per piece





































58352
Tile puzzle, Butterfly Mariposa, 15 pieces, in a wooden box





58351

per piece





4 013594 583510

































This colour sorting game playfully introduces children to the world of colours and counting. At Christmas time, the colourful spiral can be used as an Advent calendar. Bowl and 24 balls made of 100% fair trade wool, handmade.



Colour sorting game and Advent spiral, 34 pieces





4 013594 583541