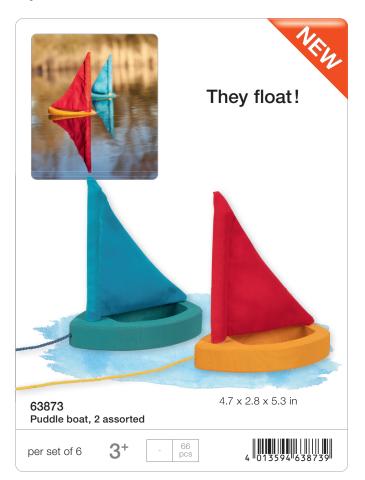

g into caves? This manifests solely in the children's imagination. The colors are harmoniously coordinated, emphasizing the natural wood rather than concealing it. The meticulous selection of wood varieties, combined with the artistry of European handcrafted production, serves to elevate and enhance the overall concept. This deliberate choice not only accentuates the natural qualities of the materials but also adds a layer of authenticity and craftsmanship that imbues each piece with a sense of quality and uniqueness.











13 x 13 x 1.2 in







58362 Building bricks, Ocean, 31 pieces, in a wooden box

per piece





































58352
Tile puzzle, Butterfly Mariposa, 15 pieces, in a wooden box





58351

per piece





4 013594 583510

































This colour sorting game playfully introduces children to the world of colours and counting. At Christmas time, the colourful spiral can be used as an Advent calendar. Bowl and 24 balls made of 100% fair trade wool, handmade.



Colour sorting game and Advent spiral, 34 pieces





4 013594 583541