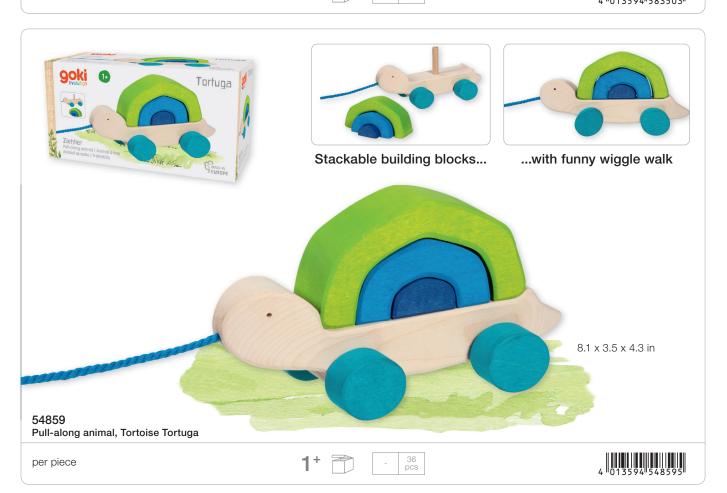

every child's room. Through Goki Evolution, children delve into imaginative and unstructured play. Are they exploring forests, meeting dwarves, or delving into caves? This manifests solely in the children's imagination. The colors are harmoniously coordinated, emphasizing the natural wood rather than concealing it. The meticulous selection of wood varieties, combined with the artistry of European handcrafted production, serves to elevate and enhance the overall concept. This deliberate choice not only accentuates the natural qualities of the materials but also adds a layer of authenticity and craftsmanship that imbues each piece with a sense of quality and uniqueness.











13 x 13 x 1.2 in







58362 Building bricks, Ocean, 31 pieces, in a wooden box

per piece





































58352
Tile puzzle, Butterfly Mariposa, 15 pieces, in a wooden box





58351

per piece





4 013594 583510

































This colour sorting game playfully introduces children to the world of colours and counting. At Christmas time, the colourful spiral can be used as an Advent calendar. Bowl and 24 balls made of 100% fair trade wool, handmade.



Colour sorting game and Advent spiral, 34 pieces





4 013594 583541