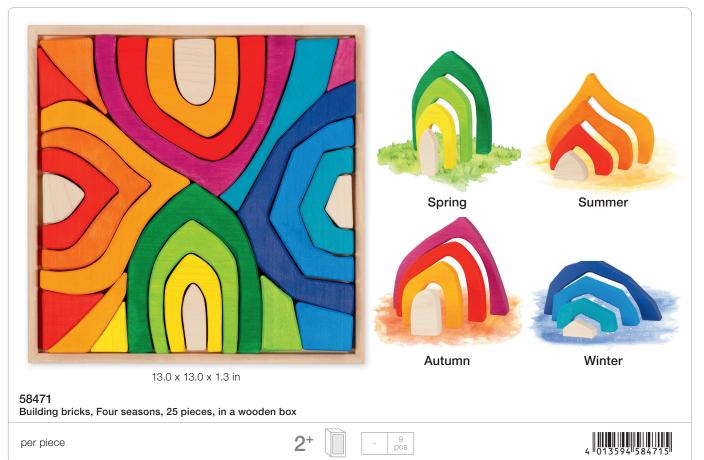

ld's room. Through Goki Evolution, children delve into imaginative and unstructured play. Are they exploring forests, meeting dwarves, or delving into caves? This manifests solely in the children's imagination. The colors are harmoniously coordinated, emphasizing the natural wood rather than concealing it. The meticulous selection of wood varieties, combined with the artistry of European handcrafted production, serves to elevate and enhance the overall concept. This deliberate choice not only accentuates the natural qualities of the materials but also adds a layer of authenticity and craftsmanship that imbues each piece with a sense of quality and uniqueness.











13 x 13 x 1.2 in







58362 Building bricks, Ocean, 31 pieces, in a wooden box

per piece





































58352
Tile puzzle, Butterfly Mariposa, 15 pieces, in a wooden box





58351

per piece





4 013594 583510

































This colour sorting game playfully introduces children to the world of colours and counting. At Christmas time, the colourful spiral can be used as an Advent calendar. Bowl and 24 balls made of 100% fair trade wool, handmade.



Colour sorting game and Advent spiral, 34 pieces





4 013594 583541