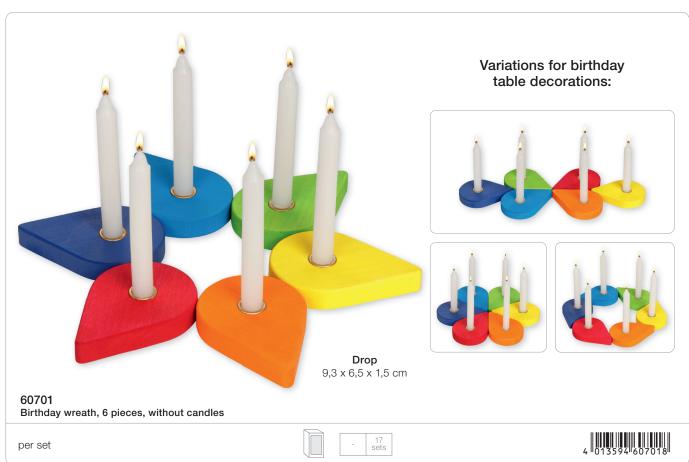

ing into caves? This manifests solely in the children's imagination. The colors are harmoniously coordinated, emphasizing the natural wood rather than concealing it. The meticulous selection of wood varieties, combined with the artistry of European handcrafted production, serves to elevate and enhance the overall concept. This deliberate choice not only accentuates the natural qualities of the materials but also adds a layer of authenticity and craftsmanship that imbues each piece with a sense of quality and uniqueness.











13 x 13 x 1.2 in







58362 Building bricks, Ocean, 31 pieces, in a wooden box

per piece





































58352
Tile puzzle, Butterfly Mariposa, 15 pieces, in a wooden box





58351

per piece





4 013594 583510

































This colour sorting game playfully introduces children to the world of colours and counting. At Christmas time, the colourful spiral can be used as an Advent calendar. Bowl and 24 balls made of 100% fair trade wool, handmade.



Colour sorting game and Advent spiral, 34 pieces





4 013594 583541