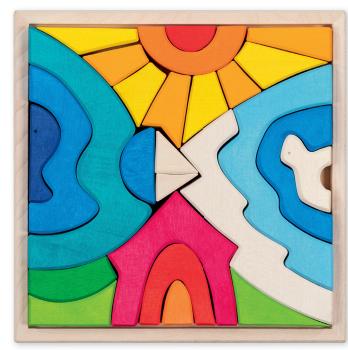

13 x 13 x 1.2 in

58362 Building bricks, Ocean, 31 pieces, in a wooden box

per piece

58352
Tile puzzle, Butterfly Mariposa, 15 pieces, in a wooden box

58351

per piece

4 013594 583510

This colour sorting game playfully introduces children to the world of colours and counting. At Christmas time, the colourful spiral can be used as an Advent calendar. Bowl and 24 balls made of 100% fair trade wool, handmade.