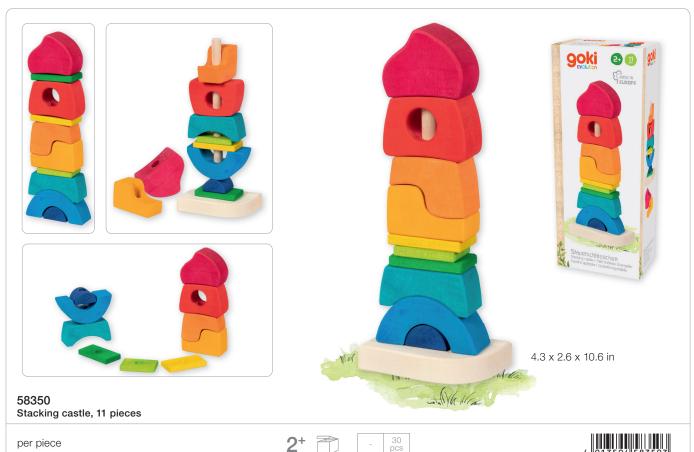

13 x 13 x 1.2 in

58362 Building bricks, Ocean, 31 pieces, in a wooden box

per piece

58352
Tile puzzle, Butterfly Mariposa, 15 pieces, in a wooden box

58351

per piece

4 013594 583510

This colour sorting game playfully introduces children to the world of colours and counting. At Christmas time, the colourful spiral can be used as an Advent calendar. Bowl and 24 balls made of 100% fair trade wool, handmade.