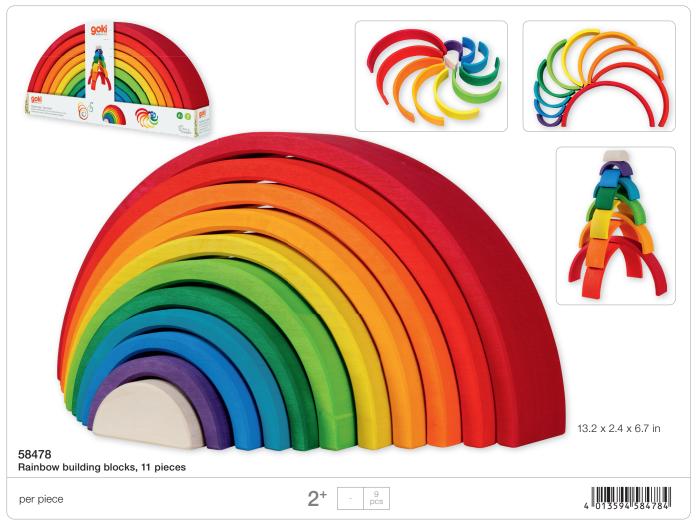

e to flourish.

Evolution means development, evolution creates variety, evolution never ends, always takes place – in every child's room. Through Goki Evolution, children delve into imaginative and unstructured play. Are they exploring forests, meeting dwarves, or delving into caves? This manifests solely in the children's imagination. The colors are harmoniously coordinated, emphasizing the natural wood rather than concealing it. The meticulous selection of wood varieties, combined with the artistry of European handcrafted production, serves to elevate and enhance the overall concept. This deliberate choice not only accentuates the natural qualities of the materials but also adds a layer of authenticity and craftsmanship that imbues each piece with a sense of quality and uniqueness.











13 x 13 x 1.2 in







58362 Building bricks, Ocean, 31 pieces, in a wooden box

per piece





































58352
Tile puzzle, Butterfly Mariposa, 15 pieces, in a wooden box





58351

per piece





4 013594 583510

































This colour sorting game playfully introduces children to the world of colours and counting. At Christmas time, the colourful spiral can be used as an Advent calendar. Bowl and 24 balls made of 100% fair trade wool, handmade.



Colour sorting game and Advent spiral, 34 pieces





4 013594 583541