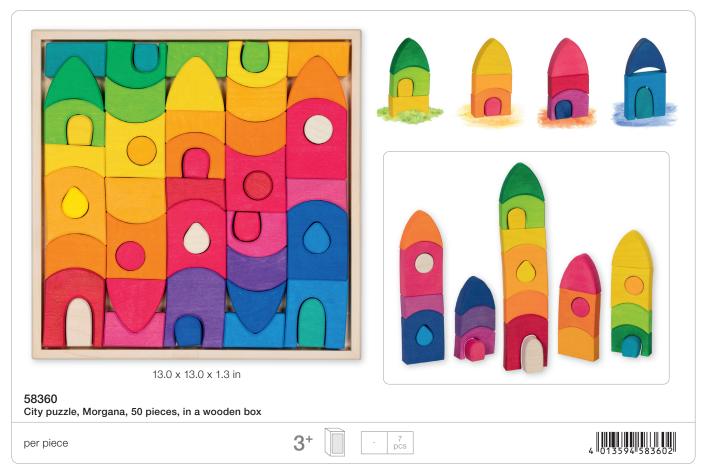

ing dwarves, or delving into caves? This manifests solely in the children's imagination. The colors are harmoniously coordinated, emphasizing the natural wood rather than concealing it. The meticulous selection of wood varieties, combined with the artistry of European handcrafted production, serves to elevate and enhance the overall concept. This deliberate choice not only accentuates the natural qualities of the materials but also adds a layer of authenticity and craftsmanship that imbues each piece with a sense of quality and uniqueness.











13 x 13 x 1.2 in







58362 Building bricks, Ocean, 31 pieces, in a wooden box

per piece





































58352
Tile puzzle, Butterfly Mariposa, 15 pieces, in a wooden box





58351

per piece





4 013594 583510

































This colour sorting game playfully introduces children to the world of colours and counting. At Christmas time, the colourful spiral can be used as an Advent calendar. Bowl and 24 balls made of 100% fair trade wool, handmade.



Colour sorting game and Advent spiral, 34 pieces





4 013594 583541