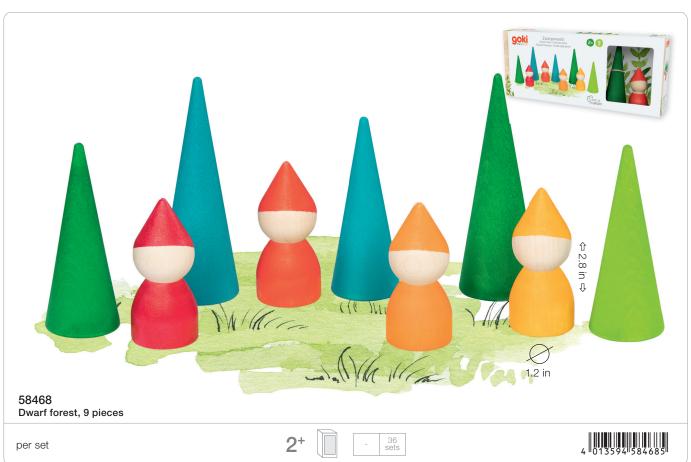

ves, or delving into caves? This manifests solely in the children's imagination. The colors are harmoniously coordinated, emphasizing the natural wood rather than concealing it. The meticulous selection of wood varieties, combined with the artistry of European handcrafted production, serves to elevate and enhance the overall concept. This deliberate choice not only accentuates the natural qualities of the materials but also adds a layer of authenticity and craftsmanship that imbues each piece with a sense of quality and uniqueness.











13 x 13 x 1.2 in







58362 Building bricks, Ocean, 31 pieces, in a wooden box

per piece





































58352
Tile puzzle, Butterfly Mariposa, 15 pieces, in a wooden box





58351

per piece





4 013594 583510

































This colour sorting game playfully introduces children to the world of colours and counting. At Christmas time, the colourful spiral can be used as an Advent calendar. Bowl and 24 balls made of 100% fair trade wool, handmade.



Colour sorting game and Advent spiral, 34 pieces





4 013594 583541