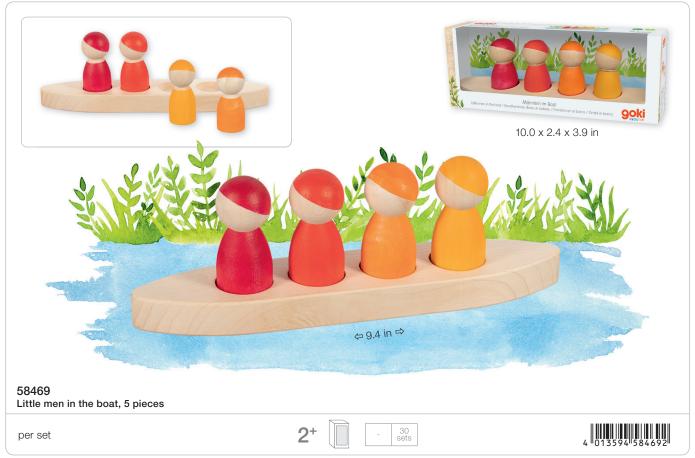

arves, or delving into caves? This manifests solely in the children's imagination. The colors are harmoniously coordinated, emphasizing the natural wood rather than concealing it. The meticulous selection of wood varieties, combined with the artistry of European handcrafted production, serves to elevate and enhance the overall concept. This deliberate choice not only accentuates the natural qualities of the materials but also adds a layer of authenticity and craftsmanship that imbues each piece with a sense of quality and uniqueness.











13 x 13 x 1.2 in







58362 Building bricks, Ocean, 31 pieces, in a wooden box

per piece





































58352
Tile puzzle, Butterfly Mariposa, 15 pieces, in a wooden box





58351

per piece





4 013594 583510

































This colour sorting game playfully introduces children to the world of colours and counting. At Christmas time, the colourful spiral can be used as an Advent calendar. Bowl and 24 balls made of 100% fair trade wool, handmade.



Colour sorting game and Advent spiral, 34 pieces





4 013594 583541