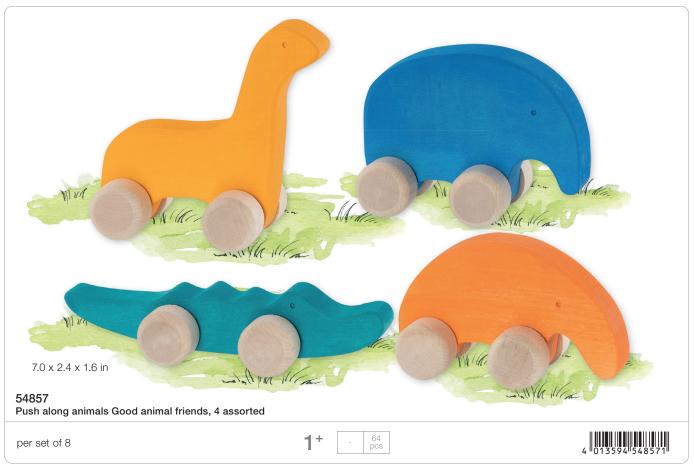

ace – in every child's room. Through Goki Evolution, children delve into imaginative and unstructured play. Are they exploring forests, meeting dwarves, or delving into caves? This manifests solely in the children's imagination. The colors are harmoniously coordinated, emphasizing the natural wood rather than concealing it. The meticulous selection of wood varieties, combined with the artistry of European handcrafted production, serves to elevate and enhance the overall concept. This deliberate choice not only accentuates the natural qualities of the materials but also adds a layer of authenticity and craftsmanship that imbues each piece with a sense of quality and uniqueness.











13 x 13 x 1.2 in







58362 Building bricks, Ocean, 31 pieces, in a wooden box

per piece





































58352
Tile puzzle, Butterfly Mariposa, 15 pieces, in a wooden box





58351

per piece





4 013594 583510

































This colour sorting game playfully introduces children to the world of colours and counting. At Christmas time, the colourful spiral can be used as an Advent calendar. Bowl and 24 balls made of 100% fair trade wool, handmade.



Colour sorting game and Advent spiral, 34 pieces





4 013594 583541