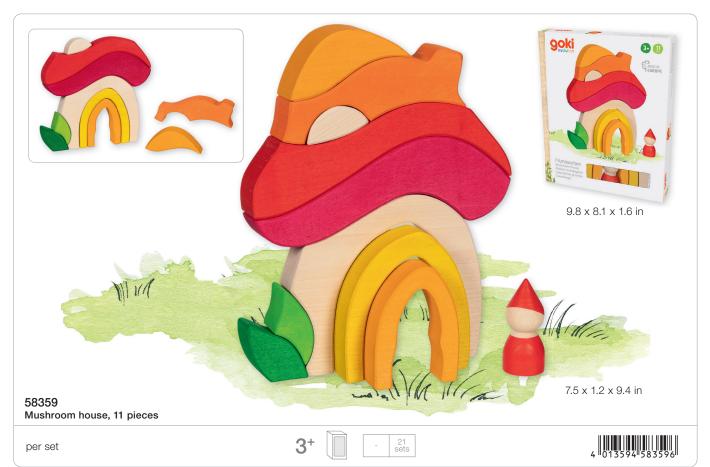

or delving into caves? This manifests solely in the children's imagination. The colors are harmoniously coordinated, emphasizing the natural wood rather than concealing it. The meticulous selection of wood varieties, combined with the artistry of European handcrafted production, serves to elevate and enhance the overall concept. This deliberate choice not only accentuates the natural qualities of the materials but also adds a layer of authenticity and craftsmanship that imbues each piece with a sense of quality and uniqueness.











13 x 13 x 1.2 in







58362 Building bricks, Ocean, 31 pieces, in a wooden box

per piece





































58352
Tile puzzle, Butterfly Mariposa, 15 pieces, in a wooden box





58351

per piece





4 013594 583510

































This colour sorting game playfully introduces children to the world of colours and counting. At Christmas time, the colourful spiral can be used as an Advent calendar. Bowl and 24 balls made of 100% fair trade wool, handmade.



Colour sorting game and Advent spiral, 34 pieces





4 013594 583541