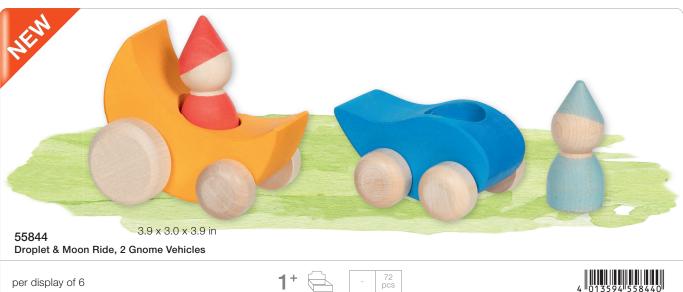

verall concept. This deliberate choice not only accentuates the natural qualities of the materials but also adds a layer of authenticity and craftsmanship that imbues each piece with a sense of quality and uniqueness.











13 x 13 x 1.2 in







58362 Building bricks, Ocean, 31 pieces, in a wooden box

per piece





































58352
Tile puzzle, Butterfly Mariposa, 15 pieces, in a wooden box





58351

per piece





4 013594 583510

































This colour sorting game playfully introduces children to the world of colours and counting. At Christmas time, the colourful spiral can be used as an Advent calendar. Bowl and 24 balls made of 100% fair trade wool, handmade.



Colour sorting game and Advent spiral, 34 pieces





4 013594 583541