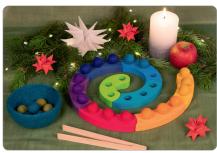

13 x 13 x 1.2 in

58362 Building bricks, Ocean, 31 pieces, in a wooden box

per piece

58352
Tile puzzle, Butterfly Mariposa, 15 pieces, in a wooden box

58351

per piece

4 013594 583510

This colour sorting game playfully introduces children to the world of colours and counting. At Christmas time, the colourful spiral can be used as an Advent calendar. Bowl and 24 balls made of 100% fair trade wool, handmade.

Colour sorting game and Advent spiral, 34 pieces

4 013594 583541