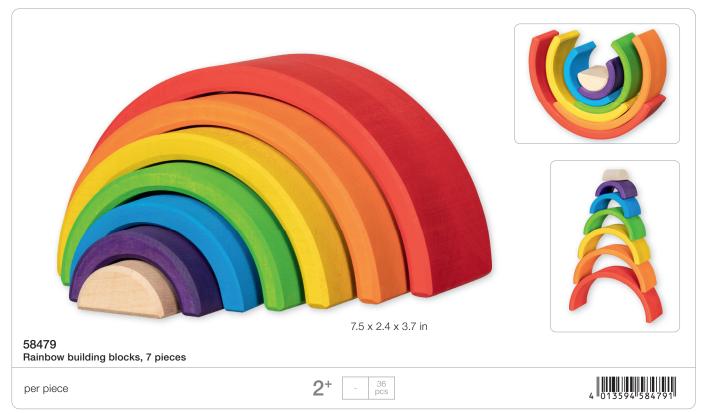

to flourish.

Evolution means development, evolution creates variety, evolution never ends, always takes place – in every child's room. Through Goki Evolution, children delve into imaginative and unstructured play. Are they exploring forests, meeting dwarves, or delving into caves? This manifests solely in the children's imagination. The colors are harmoniously coordinated, emphasizing the natural wood rather than concealing it. The meticulous selection of wood varieties, combined with the artistry of European handcrafted production, serves to elevate and enhance the overall concept. This deliberate choice not only accentuates the natural qualities of the materials but also adds a layer of authenticity and craftsmanship that imbues each piece with a sense of quality and uniqueness.











13 x 13 x 1.2 in







58362 Building bricks, Ocean, 31 pieces, in a wooden box

per piece





































58352
Tile puzzle, Butterfly Mariposa, 15 pieces, in a wooden box





58351

per piece





4 013594 583510

































This colour sorting game playfully introduces children to the world of colours and counting. At Christmas time, the colourful spiral can be used as an Advent calendar. Bowl and 24 balls made of 100% fair trade wool, handmade.



Colour sorting game and Advent spiral, 34 pieces





4 013594 583541