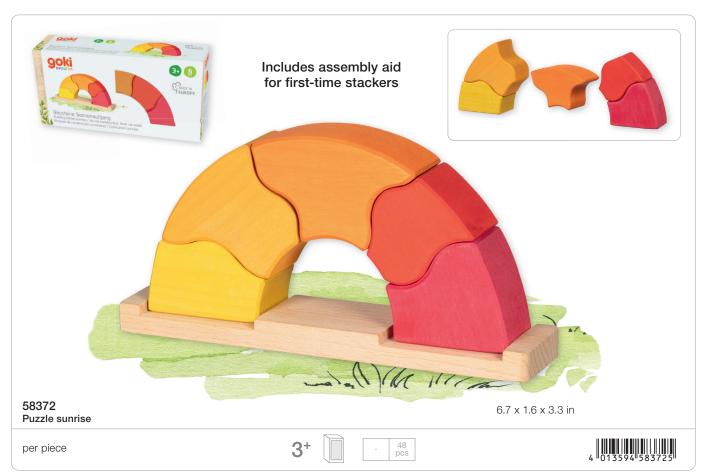

13 x 13 x 1.2 in

58362 Building bricks, Ocean, 31 pieces, in a wooden box

per piece

58352
Tile puzzle, Butterfly Mariposa, 15 pieces, in a wooden box

58351

per piece

4 013594 583510

This colour sorting game playfully introduces children to the world of colours and counting. At Christmas time, the colourful spiral can be used as an Advent calendar. Bowl and 24 balls made of 100% fair trade wool, handmade.