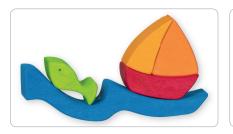

13 x 13 x 1.2 in

58362 Building bricks, Ocean, 31 pieces, in a wooden box

per piece

58352
Tile puzzle, Butterfly Mariposa, 15 pieces, in a wooden box

58351

per piece

4 013594 583510

This colour sorting game playfully introduces children to the world of colours and counting. At Christmas time, the colourful spiral can be used as an Advent calendar. Bowl and 24 balls made of 100% fair trade wool, handmade.