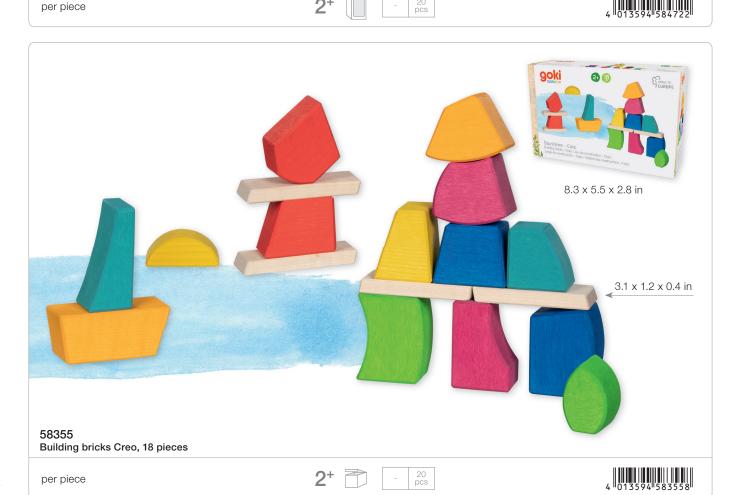

child's room. Through Goki Evolution, children delve into imaginative and unstructured play. Are they exploring forests, meeting dwarves, or delving into caves? This manifests solely in the children's imagination. The colors are harmoniously coordinated, emphasizing the natural wood rather than concealing it. The meticulous selection of wood varieties, combined with the artistry of European handcrafted production, serves to elevate and enhance the overall concept. This deliberate choice not only accentuates the natural qualities of the materials but also adds a layer of authenticity and craftsmanship that imbues each piece with a sense of quality and uniqueness.











13 x 13 x 1.2 in







58362 Building bricks, Ocean, 31 pieces, in a wooden box

per piece





































58352
Tile puzzle, Butterfly Mariposa, 15 pieces, in a wooden box





58351

per piece





4 013594 583510

































This colour sorting game playfully introduces children to the world of colours and counting. At Christmas time, the colourful spiral can be used as an Advent calendar. Bowl and 24 balls made of 100% fair trade wool, handmade.



Colour sorting game and Advent spiral, 34 pieces





4 013594 583541