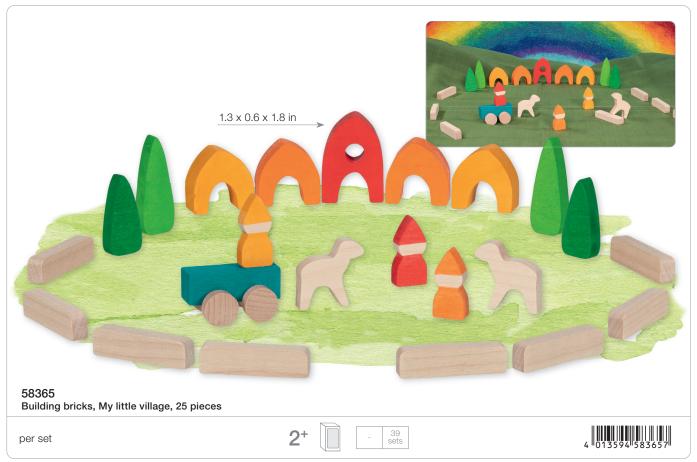

lving into caves? This manifests solely in the children's imagination. The colors are harmoniously coordinated, emphasizing the natural wood rather than concealing it. The meticulous selection of wood varieties, combined with the artistry of European handcrafted production, serves to elevate and enhance the overall concept. This deliberate choice not only accentuates the natural qualities of the materials but also adds a layer of authenticity and craftsmanship that imbues each piece with a sense of quality and uniqueness.











13 x 13 x 1.2 in







58362 Building bricks, Ocean, 31 pieces, in a wooden box

per piece





































58352
Tile puzzle, Butterfly Mariposa, 15 pieces, in a wooden box





58351

per piece





4 013594 583510

































This colour sorting game playfully introduces children to the world of colours and counting. At Christmas time, the colourful spiral can be used as an Advent calendar. Bowl and 24 balls made of 100% fair trade wool, handmade.



Colour sorting game and Advent spiral, 34 pieces





4 013594 583541