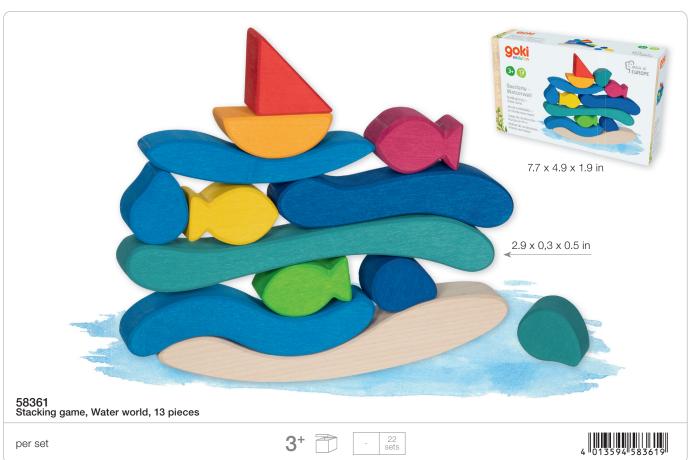

g dwarves, or delving into caves? This manifests solely in the children's imagination. The colors are harmoniously coordinated, emphasizing the natural wood rather than concealing it. The meticulous selection of wood varieties, combined with the artistry of European handcrafted production, serves to elevate and enhance the overall concept. This deliberate choice not only accentuates the natural qualities of the materials but also adds a layer of authenticity and craftsmanship that imbues each piece with a sense of quality and uniqueness.











13 x 13 x 1.2 in







58362 Building bricks, Ocean, 31 pieces, in a wooden box

per piece





































58352
Tile puzzle, Butterfly Mariposa, 15 pieces, in a wooden box





58351

per piece





4 013594 583510

































This colour sorting game playfully introduces children to the world of colours and counting. At Christmas time, the colourful spiral can be used as an Advent calendar. Bowl and 24 balls made of 100% fair trade wool, handmade.



Colour sorting game and Advent spiral, 34 pieces





4 013594 583541