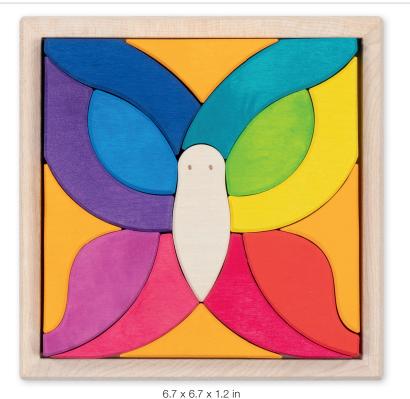

13 x 13 x 1.2 in

58362 Building bricks, Ocean, 31 pieces, in a wooden box

per piece

58352
Tile puzzle, Butterfly Mariposa, 15 pieces, in a wooden box

58351

per piece

4 013594 583510

This colour sorting game playfully introduces children to the world of colours and counting. At Christmas time, the colourful spiral can be used as an Advent calendar. Bowl and 24 balls made of 100% fair trade wool, handmade.