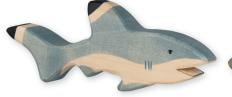

Art. 80199 Dolphin, small 4.5 x 0.9 x 3.0 in

Art. 80200 Shark 7.9 x 1.1 x 2.8 in U 01 3 5 9 4 80 20 00

Art. 80350 Seal 5.5 x 1.0 x 2.2 in 4 013594 803502

Art. 80180 Flamingo 2.9 x 0.8 x 4.4 in 4 013594 801805