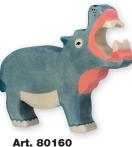

**Art. 80340 Parasaurolophus** 4.7 x 0.9 x 5.5 in

Art. 80280 Dragon 5.5 x 1.1 x 6.3 in 4 013594 802802

Made in Europe handcrafted & handpainted 3+

Art. 80161 Hippo 7.3 x 1.1 x 3.5 in 4 013594 801614

Art. 80155 Giraffe 4.8 x 1.1 x 8.4 in 4 013594 801553