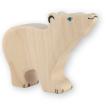

Art. 80206 Polar bear 5.9 x 1.1 x 4.6 in U 0 1 3 5 9 4 8 0 2 0 6 2

Art. 80178 Parrot 4.3 x 0.7 x 2.8 in 4 013594 801782

Art. 80209 Polar bear, small 3.7 x 0.9 x 2.9 in U 0 1 3 5 9 4 8 0 2 0 9 3

Art. 80212