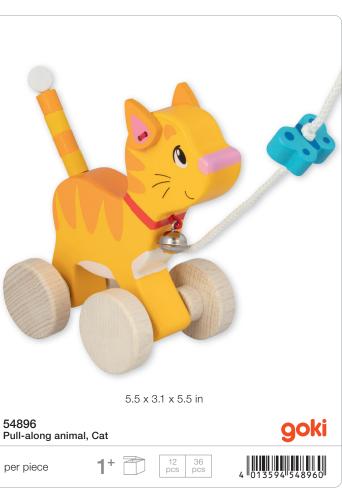

ng 3.9 x 1.0 x 7.5 in U 0 1 3 5 9 4 8 0 2 5 5 0





### SALES AID + DISPLAY FOR SALES COUNTER







For your first HOLZTIGER order valued at \$ 115.00, we will provide a complimentary display. The order must be paid for as per our valid Terms and Conditions.

**66972** Counter display for HOLZTIGER products 15.7 x 11.8 x 11 in







For your first HOLZTIGER order valued at \$ 560.00, we will provide a complimentary display. The order must be paid for as per our valid Terms and Conditions.

**66971** Rotating display for HOLZTIGER products 15.7 x 15.7 x 40.2 in

4 013594 669719

39

# **ROLE-PLAYING GAMES**









### Wooden puppets for beginners – to develop motor skills.







## **RIDE-ON VEHICLES**













## **VEHICLES / PULL-ALONG ANIMALS**









































### They beat their wings.



### With large waddling feet that make children smile.





























4 013594 575935





28 pcs

Lift-out puzzle, Building site vehicles, 7 pieces

1†

per piece



































### Combining sound and play: Sound puzzles from goki!













Introducing the Ball Tower Puzzle! Looking for a challenge that transcends age barriers? Look no further! Our Tricky Ball Tower Puzzle is the ultimate brain-teaser for all age groups. Your mission, should you choose to accept it, is to rearrange the colorful balls back into their original sequence. Sounds easy, right? Think again! To begin, grab hold of the ball tower and give it a whirl! Spin those discs until the colors are thoroughly mixed up and ready for your puzzling pro