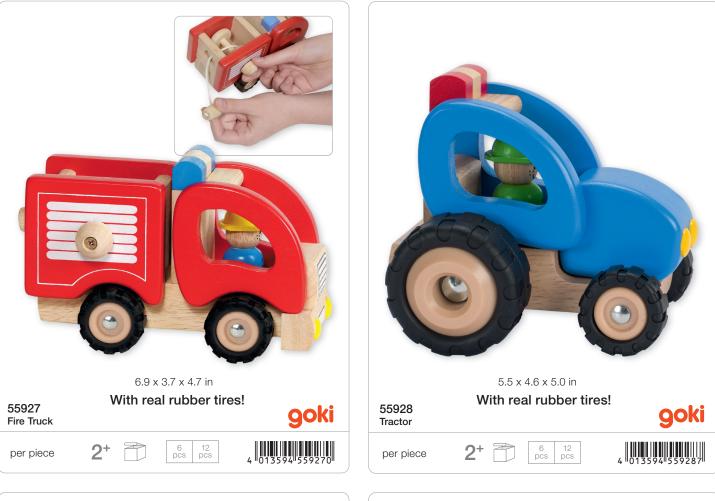

Blue knight, riding 3.9 x 1.0 x 7.5 in U 0 1 3 5 9 4 8 0 2 5 5 0





### SALES AID + DISPLAY FOR SALES COUNTER







For your first HOLZTIGER order valued at \$ 115.00, we will provide a complimentary display. The order must be paid for as per our valid Terms and Conditions.

**66972** Counter display for HOLZTIGER products 15.7 x 11.8 x 11 in







For your first HOLZTIGER order valued at \$ 560.00, we will provide a complimentary display. The order must be paid for as per our valid Terms and Conditions.

**66971** Rotating display for HOLZTIGER products 15.7 x 15.7 x 40.2 in

4 013594 669719

39

# **ROLE-PLAYING GAMES**









### Wooden puppets for beginners – to develop motor skills.







## **RIDE-ON VEHICLES**













## **VEHICLES / PULL-ALONG ANIMALS**









































### They beat their wings.



### With large waddling feet that make children smile.





























4 013594 575935





28 pcs

Lift-out puzzle, Building site vehicles, 7 pieces

1†

per piece



































### Combining sound and play: Sound puzzles from goki!













Introducing the Ball Tower Puzzle! Looking for a challenge that transcends age barriers? Look no further! Our Tricky Ball Tower Puzzle is the ultimate brain-teaser for all age groups. Your mission, should you choose to accept it, is to rearrange the colorful balls back into their original sequence. Sounds easy, right? Think again! To begin, grab hold of the ball tower and give it a whirl! Spin those discs until the colors are thoroughly mixed up and ready for