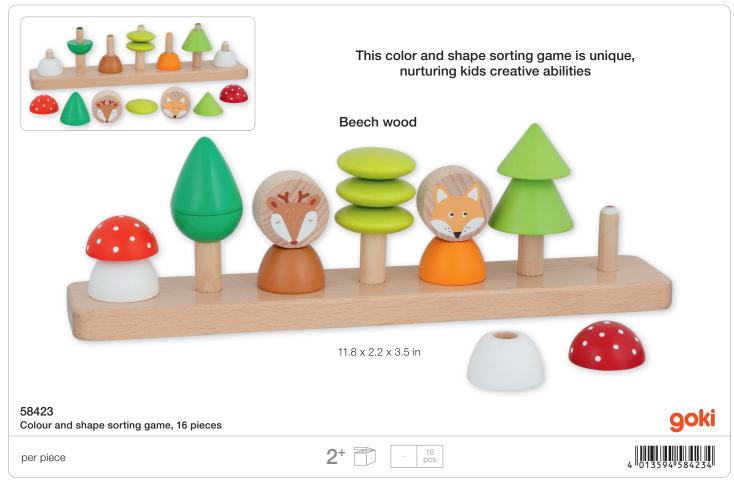

Introducing the Ball Tower Puzzle! Looking for a challenge that transcends age barriers? Look no further! Our Tricky Ball Tower Puzzle is the ultimate brain-teaser for all age groups. Your mission, should you choose to accept it, is to rearrange the colorful balls back into their original sequence. Sounds easy, right? Think again! To begin, grab hold of the ball tower and give it a whirl! Spin those discs until the colors are thoroughly mixed up and ready for your puzzling prowess. Navigate the balls back to their starting positions, utilizing the empty space in each row to maneuver them up and down, one step at a time. Get ready to exercise your brain and have a blast with the Ball Tower Puzzle – your ticket to hours of thrilling puzzle fun!





## BUILDING, LEARNING, MUSIC

















The goki hammerbench is an kid-friendly toy that teaches basic mechanics.

































Both aesthetically and acoustically perfect product. It is really hard to walk past this sound pagoda -You have to experience the marbles run down the tower.



















## SALES AIDS, PROMOTIONAL ITEMS











For your first HOLZTIGER order valued at \$ 560.00, we will provide a complimentary display. The order must be paid for as per our valid Terms and Conditions.

**66971** Rotating display for HOLZTIGER products 15.7 x 15.7 x 40.2 in





For your first HOLZTIGER order valued at \$ 115.00, we will provide a complimentary display. The order must be paid for as per our valid Terms and Conditions.

66972 Counter Display for HOLZTIGER products 15.7 x 11.8 x 11 i