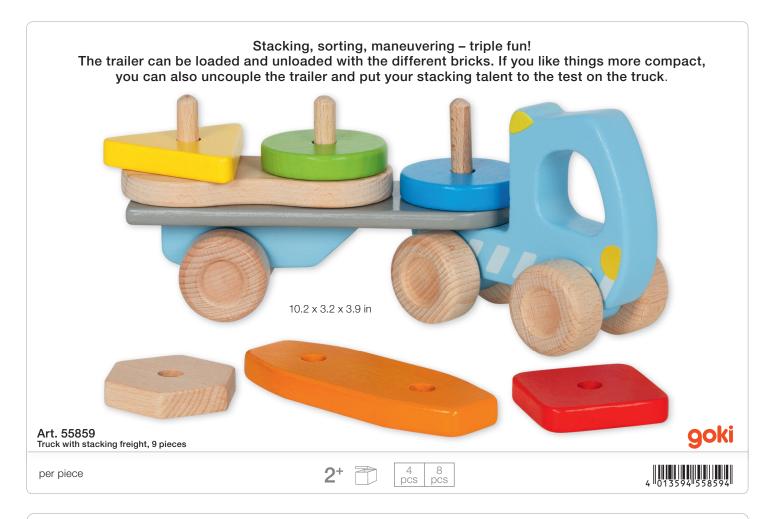

ight, riding 3.9 x 1.0 x 7.5 in U 0 1 3 5 9 4 8 0 2 5 5 0





### SALES AID + DISPLAY FOR SALES COUNTER







For your first HOLZTIGER order valued at \$ 115.00, we will provide a complimentary display. The order must be paid for as per our valid Terms and Conditions.

**66972** Counter display for HOLZTIGER products 15.7 x 11.8 x 11 in







For your first HOLZTIGER order valued at \$ 560.00, we will provide a complimentary display. The order must be paid for as per our valid Terms and Conditions.

**66971** Rotating display for HOLZTIGER products 15.7 x 15.7 x 40.2 in

4 013594 669719

39

# **ROLE-PLAYING GAMES**









### Wooden puppets for beginners – to develop motor skills.







## **RIDE-ON VEHICLES**













## **VEHICLES / PULL-ALONG ANIMALS**









































### They beat their wings.



### With large waddling feet that make children smile.





























4 013594 575935





28 pcs

Lift-out puzzle, Building site vehicles, 7 pieces

1†

per piece



































### Combining sound and play: Sound puzzles from goki!













Introducing the Ball Tower Puzzle! Looking for a challenge that transcends age barriers? Look no further! Our Tricky Ball Tower Puzzle is the ultimate brain-teaser for all age groups. Your mission, should you choose to accept it, is to rearrange the colorful balls back into their original sequence. Sounds easy, right? Think again! To begin, grab hold of the ball tower and give it a whirl! Spin those discs until the colors are thoroughly mixed up and ready for your pu