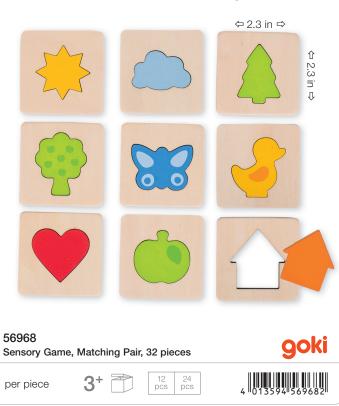

no further! Our Tricky Ball Tower Puzzle is the ultimate brain-teaser for all age groups. Your mission, should you choose to accept it, is to rearrange the colorful balls back into their original sequence. Sounds easy, right? Think again! To begin, grab hold of the ball tower and give it a whirl! Spin those discs until the colors are thoroughly mixed up and ready for your puzzling prowess. Navigate the balls back to their starting positions, utilizing the empty space in each row to maneuver them up and down, one step at a time. Get ready to exercise your brain and have a blast with the Ball Tower Puzzle – your ticket to hours of thrilling puzzle fun!





## BUILDING, LEARNING, MUSIC

















The goki hammerbench is an kid-friendly toy that teaches basic mechanics.

































Both aesthetically and acoustically perfect product. It is really hard to walk past this sound pagoda -You have to experience the marbles run down the tower.



















## SALES AIDS, PROMOTIONAL ITEMS











For your first HOLZTIGER order valued at \$ 560.00, we will provide a complimentary display. The order must be paid for as per our valid Terms and Conditions.

**66971** Rotating display for HOLZTIGER products 15.7 x 15.7 x 40.2 in





For your first HOLZTIGER order valued at \$ 115.00, we will provide a complimentary display. The order must be paid for as per our valid Terms and Conditions.

66972 Counter Display for HOLZTIGER products 15.7 x 11.8 x 11 in