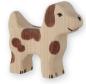

Art. 80017

2.8 x 0.7 x 2.8 in

Hen

Art. 80023 Duck 2.3 x 0.7 x 2.0 in 4 013594 800235

Art. 80059 Farm dog 2.4 x 0.7 x 2.2 in UI3594 800594

Art. 80020 Chick 1.6 x 0.7 x 1.4 in 4 013594 800204

Art. 80024 Duck, sitting 2.4 x 0.7 x 1.5 in 4 013594 800242

Art. 80029 Goose 2.2 x 0.8 x 2.4 in 4 013594 800297

Art. 80058 Farm dog 5.7 x 0.8 x 3.0 in 4 013594 800587

Art. 80055 Cat, sitting 2.4 x 0.7 x 3.1 in 4 013594 800556

Art. 80540 Cat, ragdoll 2.8 x 0.8 x 2.8 in U13594 805407