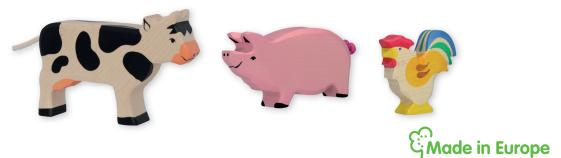

#### Made in Europe.

All the figures are made from local maple and beech wood. Only selected top qualities are considered for the lovingly manufactured premium products. Each figure is sanded by hand and painted with non-toxic water-based paints, ensuring that the fine natural structure of the wood is visibly preserved and giving the toys their unmistakable character.

Every animal, every figure is unique! That is why slight differences in size and colour are part of the essence of HOLZTIGER figures and give them their timeless value.

Play value, safety, top quality and high ecological standards all have one name -

HOLZTIGER!

Our HOLZTIGER products are recommended for Children from the age of 3.

Art. 80000 Bull, black 6.7 x 1.1 x 4.5 in 4 013594 800006

Cow, grazing 6.6 x 1.1 x 3.5 in 4 013594 800020

Art. 80004 Calf, grazing, black 4.7 x 0.9 x 3.0 in 4 013594 800044