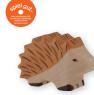

#### WILDERNESS ADVENTURE

Art. 80125 Hedgehog 2.4 x 0.9 x 1.6 in

4 0 1 3 5 9 4 8 0 1 2 5 6

Art. 80099 Rabbit, sitting 1.7 × 0.8 × 2.2 in

Art. 80100 Rabbit 2.2 x 0.8 x 1.7 in 4 013594 801003

Art. 80119 Blue tit 2.4 × 0.6 × 1.4 in 4 01 3 5 9 4 8 0 1 1 9 5