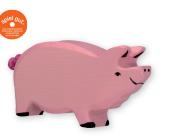

2.8 x 0.7 x 2.2 in

4 0 1 3 5 9 4 8 0 5 5 7 5

4.3 x 0.9 x 3.5 in 4 013594 800051

Art. 80064 Pig 5.4 x 1.1 x 2.8 in 4 013594 800648

Art. 80080 Goat 3.1 x 0.9 x 3.4 in 4 0 1 3 5 9 4 8 0 0 8 0 8

Calf 2.4 x 0.7 x 2.4 in 4 013594 800068