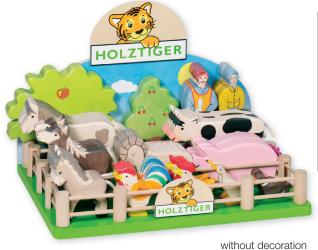

### SALES AID + DISPLAY FOR SALES COUNTER

For your first HOLZTIGER order valued at \$ 115.00, we will provide a complimentary display. The order must be paid for as per our valid Terms and Conditions.

**66972** Counter display for HOLZTIGER products 15.7 x 11.8 x 11 in