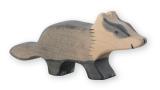

#### WILDERNESS ADVENTURE

Art. 80560 Bison 5.9 x 1.1 x 4.2 in 4 013594 805605

Art. 80539 Badger 5 × 0.9 × 2.0 in 4 013594 805391

Art. 80089 Roe buck 5.1 x 0.9 x 6.3 in U 01 3 5 9 4 8 0 0 8 9 1

Art. 80094 Fox, running 5.7 x 0.9 x 2.3 in 013594<sup>18</sup>800945<sup>1</sup>