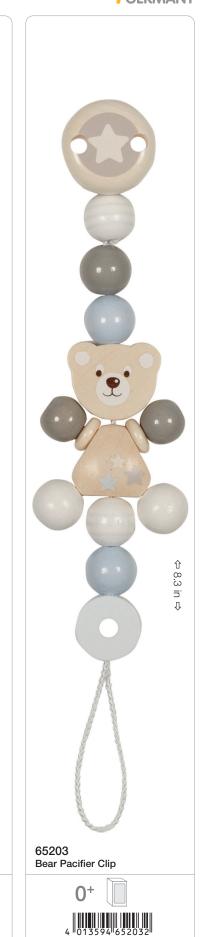

#### Easy to use:

- Simply turn the small plastic spool
- Attach the pacifier finished!

Plastic

Grasping Rings / Pacifier Clips

1 8.3 in ⇔