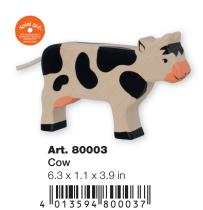

HOLZTIGER!

Our HOLZTIGER products are recommended for Children from the age of 3.

Art. 80000 Bull, black 6.7 x 1.1 x 4.5 in 4 013594 800006

Cow, grazing 6.6 x 1.1 x 3.5 in 4 013594 800020

Art. 80004 Calf, grazing, black 4.7 x 0.9 x 3.0 in 4 013594 800044