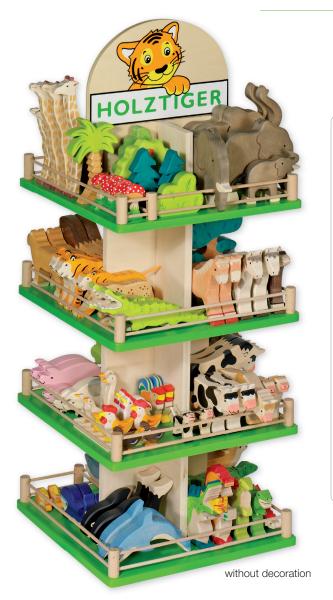

For your first HOLZTIGER order valued at \$ 560.00, we will provide a complimentary display. The order must be paid for as per our valid Terms and Conditions.

**66971** Rotating display for HOLZTIGER products 15.7 x 15.7 x 40.2 in

4 013594 669719

39