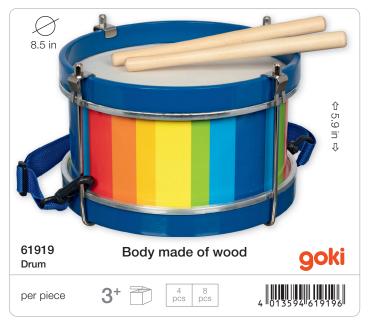

## BUILDING, LEARNING, MUSIC

The goki hammerbench is an kid-friendly toy that teaches basic mechanics.

Both aesthetically and acoustically perfect product. It is really hard to walk past this sound pagoda -You have to experience the marbles run down the tower.