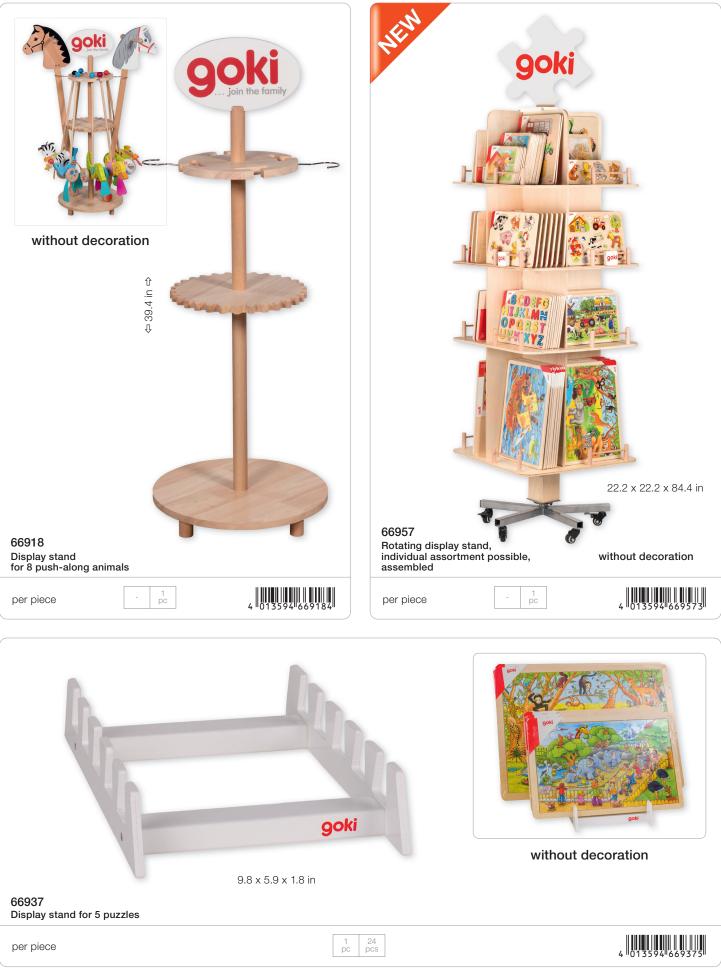

## SALES AIDS, PROMOTIONAL ITEMS

For your first HOLZTIGER order valued at \$ 560.00, we will provide a complimentary display. The order must be paid for as per our valid Terms and Conditions.

**66971** Rotating display for HOLZTIGER products 15.7 x 15.7 x 40.2 in

For your first HOLZTIGER order valued at \$ 115.00, we will provide a complimentary display. The order must be paid for as per our valid Terms and Conditions.

66972 Counter Display for HOLZTIGER products 15.7 x 11.8 x 11 in