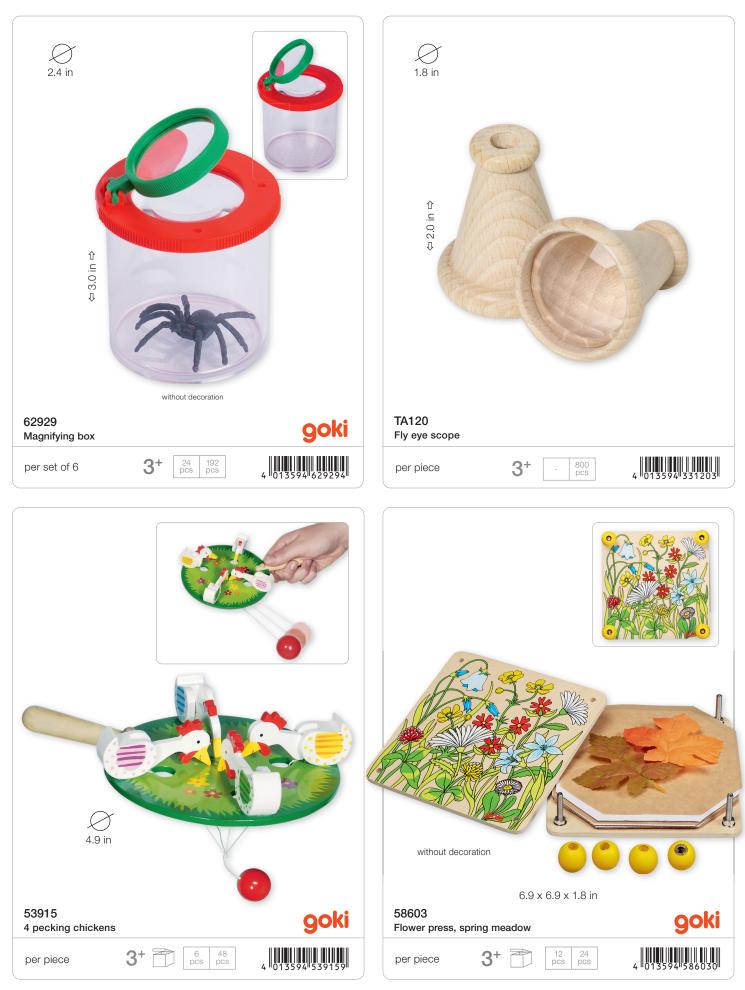

### Wooden puppets for beginners – to develop motor skills.

### They beat their wings.

### With large waddling feet that make children smile.

4 013594 575935

28 pcs

Lift-out puzzle, Building site vehicles, 7 pieces

1†

per piece