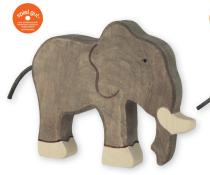

Art. 80147 Elephant 7.1 x 1.1 x 5.6 in 4 013594 801478

Art. 80148 Elephant 7.5 x 1.1 x 7.1 in 4 01 3 5 9 4 8 01 4 8 5

Art. 80150 Elephant 4.3 x 0.9 x 3.7 in 4 013594 801508

Art. 80537 Elephant, small, trunk raised 4.7 x 0.9 x 3.3 in 4 013594 805377