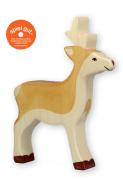

Art. 80090 Deer 4.1 x 0.9 x 4.7 in 4 01 3 5 9 4 80 0 90 7

Art. 80095 Fox 5.3 x 0.9 x 3.1 in 4 013594 800952

Art. 80189 Skunk 3.4 x 0.9 x 4.3 in 4 013594 801898

Art. 80190 Racoon 3.7 x 0.9 x 1.8 in 4 013594 801904