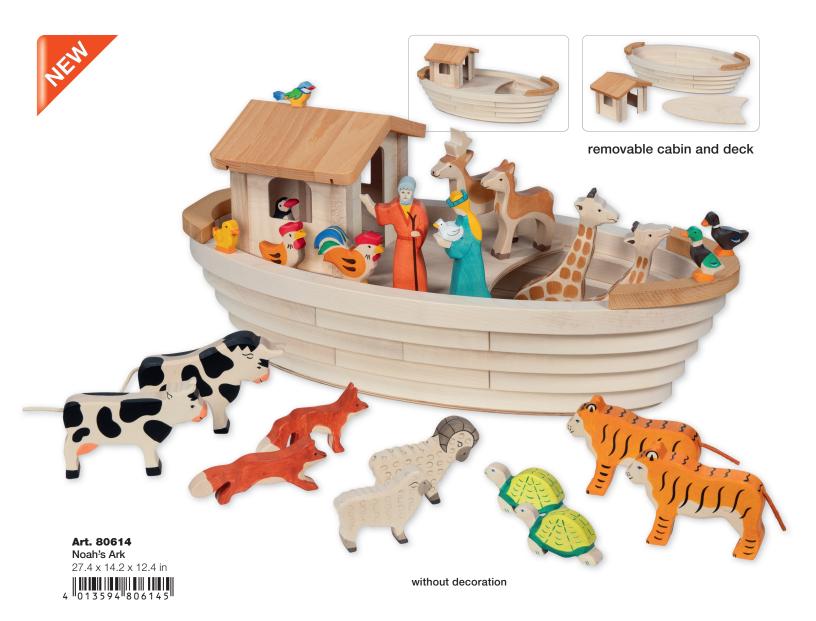

### HEROIC KNIGHTS / NOAH'S ARK

Art. 80248 Tournament horse, red 5.9 x 1.1 x 6.7 in 4 013594 802482

Art. 80255 Blue knight, riding 3.9 x 1.0 x 7.5 in U 0 1 3 5 9 4 8 0 2 5 5 0