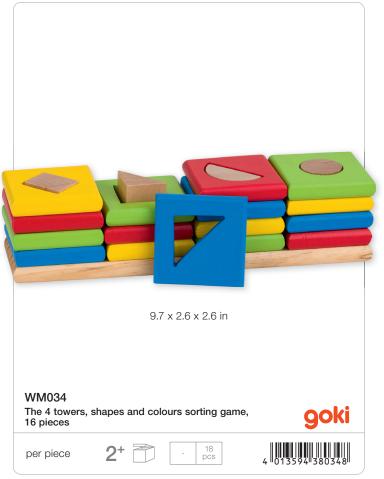

troducing the Ball Tower Puzzle! Looking for a challenge that transcends age barriers? Look no further! Our Tricky Ball Tower Puzzle is the ultimate brain-teaser for all age groups. Your mission, should you choose to accept it, is to rearrange the colorful balls back into their original sequence. Sounds easy, right? Think again! To begin, grab hold of the ball tower and give it a whirl! Spin those discs until the colors are thoroughly mixed up and ready for your puzzling prowess. Navigate the balls back to their starting positions, utilizing the empty space in each row to maneuver them up and down, one step at a time. Get ready to exercise your brain and have a blast with the Ball Tower Puzzle – your ticket to hours of thrilling puzzle fun!





## BUILDING, LEARNING, MUSIC

















The goki hammerbench is an kid-friendly toy that teaches basic mechanics.

































Both aesthetically and acoustically perfect product. It is really hard to walk past this sound pagoda -You have to experience the marbles run down the tower.



















## SALES AIDS, PROMOTIONAL ITEMS











For your first HOLZTIGER order valued at \$ 560.00, we will provide a complimentary display. The order must be paid for as per our valid Terms and Conditions.

**66971** Rotating display for HOLZTIGER products 15.7 x 15.7 x 40.2 in





For your first HOLZTIGER order valued at \$ 115.00, we will provide a complimentary display. The order must be paid for as per our valid Terms and Conditions.

66972 Counter Display for HOLZTIGER products 15.7 x 11.8 x 11 in