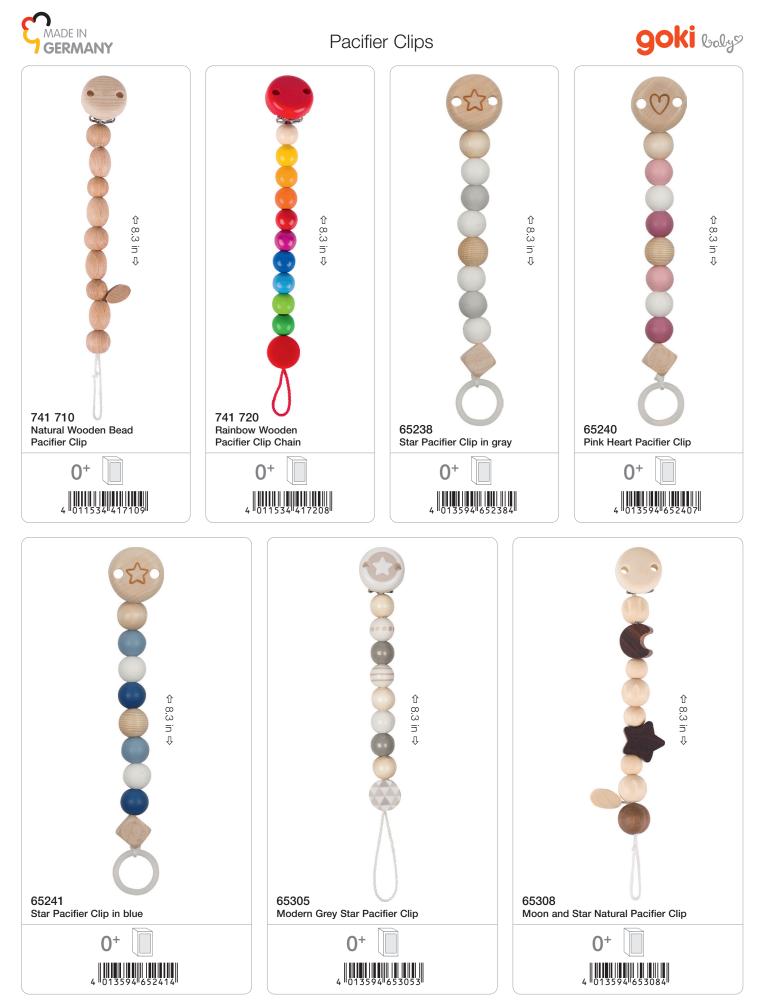

#### Safety-Clip

The new safety-clip is here! Smaller in diameter, with a metal clip designed for child safety.

Unique: The first pacifier chain to fit every pacifier.

#### Easy to use:

- Simply turn the small plastic spool
- Attach the pacifier finished!

Plastic

Grasping Rings / Pacifier Clips

1 8.3 in ⇔