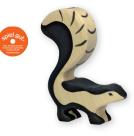

Art. 80090 Deer 4.1 x 0.9 x 4.7 in 4 01 3 5 9 4 80 0 90 7

Art. 80095 Fox 5.3 x 0.9 x 3.1 in 4 013594 800952

Art. 80189 Skunk 3.4 x 0.9 x 4.3 in 4 013594 801898

Art. 80190 Racoon 3.7 x 0.9 x 1.8 in 4 013594 801904