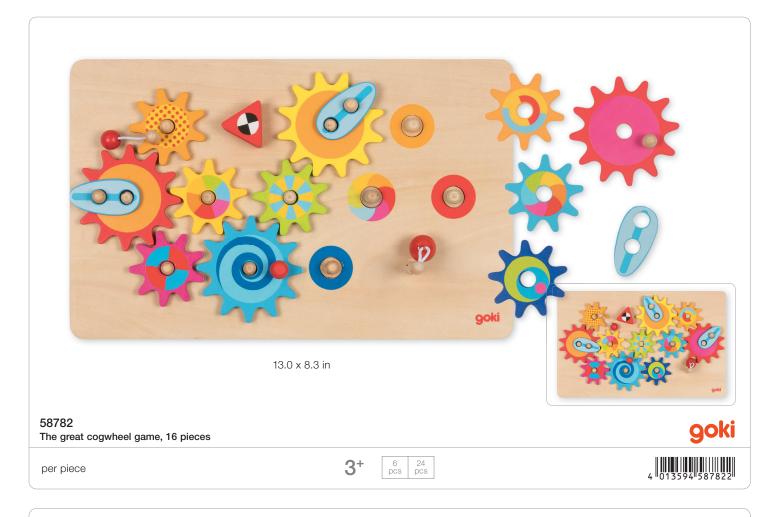

Introducing the Ball Tower Puzzle! Looking for a challenge that transcends age barriers? Look no further! Our Tricky Ball Tower Puzzle is the ultimate brain-teaser for all age groups. Your mission, should you choose to accept it, is to rearrange the colorful balls back into their original sequence. Sounds easy, right? Think again! To begin, grab hold of the ball tower and give it a whirl! Spin those discs until the colors are thoroughly mixed up and ready for your puzzling prowess. Navigate the balls back to their starting positions, utilizing the empty space in each row to maneuver them up and down, one step at a time. Get ready to exercise your brain and have a blast with the Ball Tower Puzzle – your ticket to hours of thrilling puzzle fun!





## BUILDING, LEARNING, MUSIC

















The goki hammerbench is an kid-friendly toy that teaches basic mechanics.

































Both aesthetically and acoustically perfect product. It is really hard to walk past this sound pagoda -You have to experience the marbles run down the tower.



















## SALES AIDS, PROMOTIONAL ITEMS











For your first HOLZTIGER order valued at \$ 560.00, we will provide a complimentary display. The order must be paid for as per our valid Terms and Conditions.

**66971** Rotating display for HOLZTIGER products 15.7 x 15.7 x 40.2 in





For your first HOLZTIGER order valued at \$ 115.00, we will provide a complimentary display. The order must be paid for as per our valid Terms and Conditions.

66972 Counter Display for HOLZTIGER products 15.7 x 11.8 x