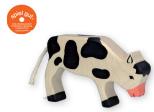

HOLZTIGER!

Our HOLZTIGER products are recommended for Children from the age of 3.

Art. 80000 Bull, black 6.7 x 1.1 x 4.5 in 4 013594 800006

Cow, grazing 6.6 x 1.1 x 3.5 in 4 013594 800020

Art. 80004 Calf, grazing, black 4.7 x 0.9 x 3.0 in 4 013594 800044