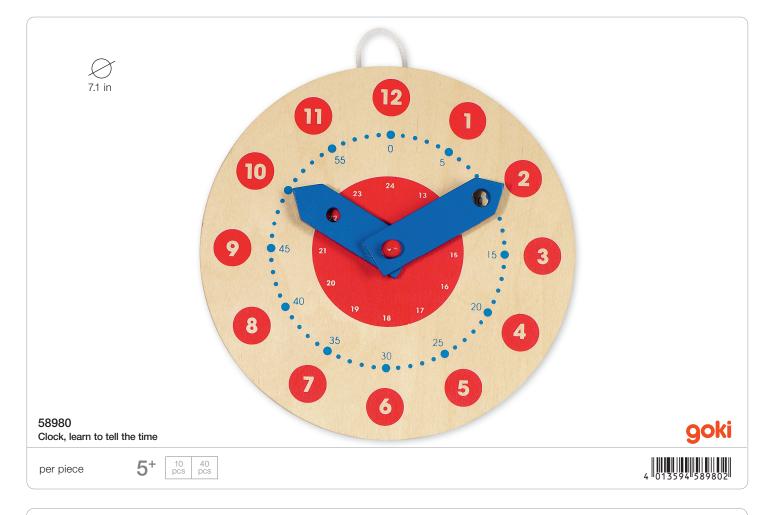

rs? Look no further! Our Tricky Ball Tower Puzzle is the ultimate brain-teaser for all age groups. Your mission, should you choose to accept it, is to rearrange the colorful balls back into their original sequence. Sounds easy, right? Think again! To begin, grab hold of the ball tower and give it a whirl! Spin those discs until the colors are thoroughly mixed up and ready for your puzzling prowess. Navigate the balls back to their starting positions, utilizing the empty space in each row to maneuver them up and down, one step at a time. Get ready to exercise your brain and have a blast with the Ball Tower Puzzle – your ticket to hours of thrilling puzzle fun!





## BUILDING, LEARNING, MUSIC

















The goki hammerbench is an kid-friendly toy that teaches basic mechanics.

































Both aesthetically and acoustically perfect product. It is really hard to walk past this sound pagoda -You have to experience the marbles run down the tower.



















## SALES AIDS, PROMOTIONAL ITEMS











For your first HOLZTIGER order valued at \$ 560.00, we will provide a complimentary display. The order must be paid for as per our valid Terms and Conditions.

**66971** Rotating display for HOLZTIGER products 15.7 x 15.7 x 40.2 in





For your first HOLZTIGER order valued at \$ 115.00, we will provide a complimentary display. The order must be paid for as per our valid Terms and Conditions.

66972 Counter Display for HOLZTIGER products 15.7 x 11.8 x 11 in