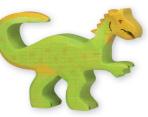

#### AGE OF THE DINOSAURS

**Art. 80338 Pachycephalosaurus** 5.7 x 0.9 x 2.6 in

Art. 80608

Pteranodon

6.3 x 0.9 x 3.3 in

4 013594 806084

Art. 80335 Stegosaurus 6.9 × 0.9 × 3.0 in 4 013594 803359

Art. 80279 Dragon 7.5 x 1.1 x 5.1 in 4 013594 802796