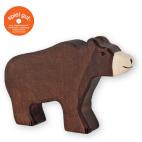

#### WILDERNESS ADVENTURE

Art. 80560 Bison 5.9 x 1.1 x 4.2 in 4 013594 805605

Art. 80539 Badger 5 × 0.9 × 2.0 in 4 013594 805391

Art. 80089 Roe buck 5.1 x 0.9 x 6.3 in U 01 3 5 9 4 8 0 0 8 9 1

Art. 80094 Fox, running 5.7 x 0.9 x 2.3 in 013594<sup>18</sup>800945<sup>1</sup>