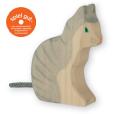

Art. 80029 Goose 2.2 x 0.8 x 2.4 in 4 013594 800297

Art. 80058 Farm dog 5.7 x 0.8 x 3.0 in 4 013594 800587

Art. 80055 Cat, sitting 2.4 x 0.7 x 3.1 in 4 013594 800556

Art. 80540 Cat, ragdoll 2.8 x 0.8 x 2.8 in U13594 805407