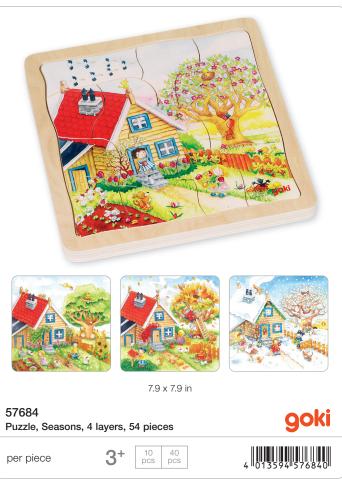

x 11.8 x 11 in







For your first HOLZTIGER order valued at \$ 560.00, we will provide a complimentary display. The order must be paid for as per our valid Terms and Conditions.

**66971** Rotating display for HOLZTIGER products 15.7 x 15.7 x 40.2 in

4 013594 669719

39

# **ROLE-PLAYING GAMES**









### Wooden puppets for beginners – to develop motor skills.







## **RIDE-ON VEHICLES**













## **VEHICLES / PULL-ALONG ANIMALS**









































### They beat their wings.



### With large waddling feet that make children smile.





























4 013594 575935





28 pcs

Lift-out puzzle, Building site vehicles, 7 pieces

1†

per piece



































### Combining sound and play: Sound puzzles from goki!













Introducing the Ball Tower Puzzle! Looking for a challenge that transcends age barriers? Look no further! Our Tricky Ball Tower Puzzle is the ultimate brain-teaser for all age groups. Your mission, should you choose to accept it, is to rearrange the colorful balls back into their original sequence. Sounds easy, right? Think again! To begin, grab hold of the ball tower and give it a whirl! Spin those discs until the colors are thoroughly mixed up and ready for your puzzling prowess. Navigate the balls back to their starting positions, utilizing the empty space in each row to maneuver them up and down, one step at a time. Get ready to exercise your brain and have a blast with the Ball Tower Puzzle – your ticket to hours of thrilling puzzle fun!





## BUILDING, LEARNING, MUSIC