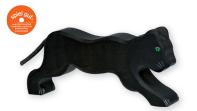

#### SAFARI WILDERNESS

Art. 80139 Lion 5.5 x 1.1 x 5.0 in 4 013594 801393

Art. 80136 Tiger 5.5 x 1.1 x 4.1 in

4 0 1 3 5 9 4 8 0 1 3 6 2

Art. 80143 Panther 6.3 x 1.1 x 2.9 in 4 013594 801430

Art. 80140 Lioness 5.3 x 1.1 x 4.5 in 4 013594 801409

**Art. 80135 Tiger, running** 6.7 x 1.1 x 3.4 in

Art. 80144

Panther, small

2.8 x 0.9 x 2.2 in

4 0 1 3 5 9 4 8 0 1 4 4 7

4 013594 801355

**Art. 80137 Tiger, small, running** 3.9 x 0.9 x 2.8 in

4 013594 801379