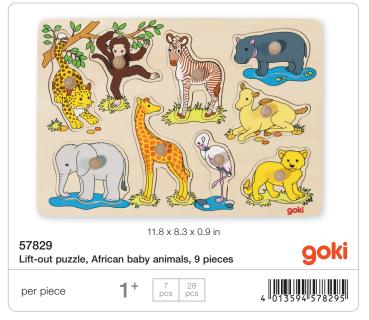

r our valid Terms and Conditions.

**66972** Counter display for HOLZTIGER products 15.7 x 11.8 x 11 in







For your first HOLZTIGER order valued at \$ 560.00, we will provide a complimentary display. The order must be paid for as per our valid Terms and Conditions.

**66971** Rotating display for HOLZTIGER products 15.7 x 15.7 x 40.2 in

4 013594 669719

39

# **ROLE-PLAYING GAMES**









### Wooden puppets for beginners – to develop motor skills.







## **RIDE-ON VEHICLES**













## **VEHICLES / PULL-ALONG ANIMALS**









































### They beat their wings.



### With large waddling feet that make children smile.





























4 013594 575935





28 pcs

Lift-out puzzle, Building site vehicles, 7 pieces

1†

per piece



































### Combining sound and play: Sound puzzles from goki!













Introducing the Ball Tower Puzzle! Looking for a challenge that transcends age barriers? Look no further! Our Tricky Ball Tower Puzzle is the ultimate brain-teaser for all age groups. Your mission, should you choose to accept it, is to rearrange the colorful balls back into their original sequence. Sounds easy, right? Think again! To begin, grab hold of the ball tower and give it a whirl! Spin those discs until the colors are thoroughly mixed up and ready for your puzzling prowess. Navigate the balls back to their starting positions, utilizing the empty space in each row to maneuver them up and down, one step at a time. Get ready to exercise your brain and have a blast with the Ball Tower Puzzle – y