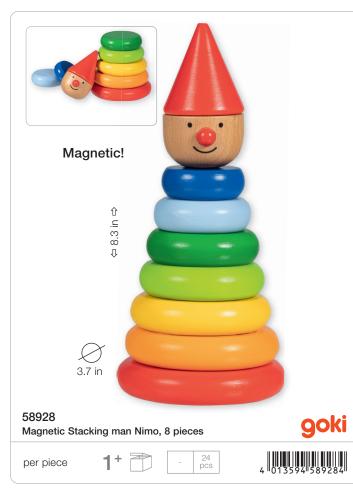

Introducing the Ball Tower Puzzle! Looking for a challenge that transcends age barriers? Look no further! Our Tricky Ball Tower Puzzle is the ultimate brain-teaser for all age groups. Your mission, should you choose to accept it, is to rearrange the colorful balls back into their original sequence. Sounds easy, right? Think again! To begin, grab hold of the ball tower and give it a whirl! Spin those discs until the colors are thoroughly mixed up and ready for your puzzling prowess. Navigate the balls back to their starting positions, utilizing the empty space in each row to maneuver them up and down, one step at a time. Get ready to exercise your brain and have a blast with the Ball Tower Puzzle – your ticket to hours of thrilling puzzle fun!





## BUILDING, LEARNING, MUSIC

















The goki hammerbench is an kid-friendly toy that teaches basic mechanics.

































Both aesthetically and acoustically perfect product. It is really hard to walk past this sound pagoda -You have to experience the marbles run down the tower.



















## SALES AIDS, PROMOTIONAL ITEMS











For your first HOLZTIGER order valued at \$ 560.00, we will provide a complimentary display. The order must be paid for as per our valid Terms and Conditions.

**66971** Rotating display for HOLZTIGER products 15.7 x 15.7 x 40.2 in





For your first HOLZTIGER order valued at \$ 115.00, we will provide a complimentary display. The order must be paid for as per our valid Terms and Conditions.

66972 Counter Display for HOLZTIGER products 15.7 x 11.8 x 11 in