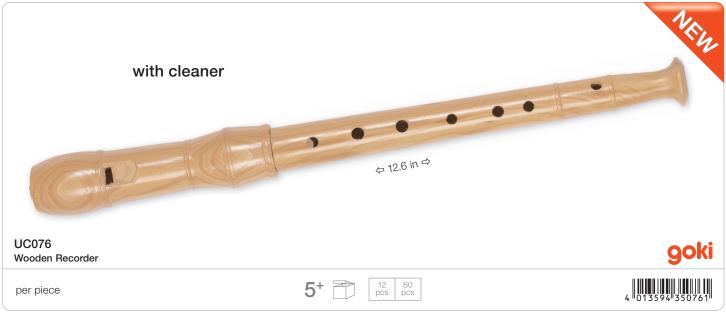

heir original sequence. Sounds easy, right? Think again! To begin, grab hold of the ball tower and give it a whirl! Spin those discs until the colors are thoroughly mixed up and ready for your puzzling prowess. Navigate the balls back to their starting positions, utilizing the empty space in each row to maneuver them up and down, one step at a time. Get ready to exercise your brain and have a blast with the Ball Tower Puzzle – your ticket to hours of thrilling puzzle fun!





## BUILDING, LEARNING, MUSIC

















The goki hammerbench is an kid-friendly toy that teaches basic mechanics.

































Both aesthetically and acoustically perfect product. It is really hard to walk past this sound pagoda -You have to experience the marbles run down the tower.



















## SALES AIDS, PROMOTIONAL ITEMS











For your first HOLZTIGER order valued at \$ 560.00, we will provide a complimentary display. The order must be paid for as per our valid Terms and Conditions.

**66971** Rotating display for HOLZTIGER products 15.7 x 15.7 x 40.2 in





For your first HOLZTIGER order valued at \$ 115.00, we will provide a complimentary display. The order must be paid for as per our valid Terms and Conditions.

66972 Counter Display for HOLZTIGER products 15.7 x 11.8 x 11 in