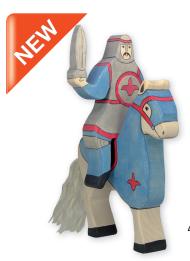

### HEROIC KNIGHTS / NOAH'S ARK

Art. 80248 Tournament horse, red 5.9 x 1.1 x 6.7 in 4 013594 802482

Art. 80255 Blue knight, riding 3.9 x 1.0 x 7.5 in U 0 1 3 5 9 4 8 0 2 5 5 0