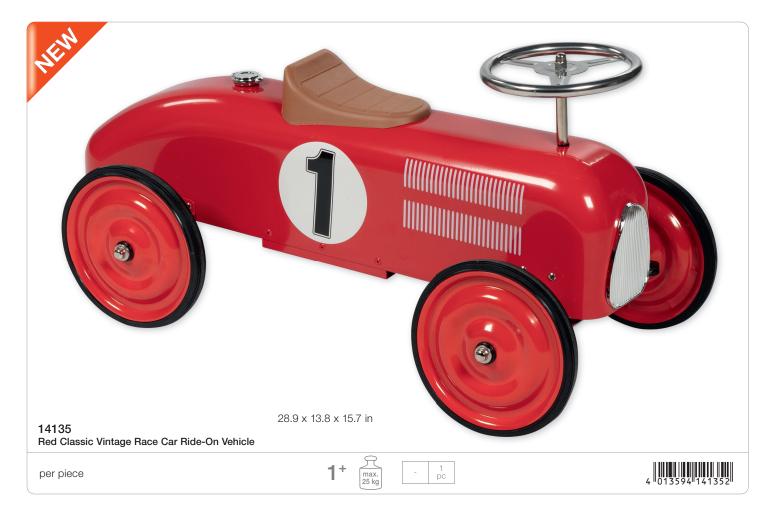

nt horse, red 5.9 x 1.1 x 6.7 in 4 013594 802482



Art. 80255 Blue knight, riding 3.9 x 1.0 x 7.5 in U 0 1 3 5 9 4 8 0 2 5 5 0





### SALES AID + DISPLAY FOR SALES COUNTER







For your first HOLZTIGER order valued at \$ 115.00, we will provide a complimentary display. The order must be paid for as per our valid Terms and Conditions.

**66972** Counter display for HOLZTIGER products 15.7 x 11.8 x 11 in







For your first HOLZTIGER order valued at \$ 560.00, we will provide a complimentary display. The order must be paid for as per our valid Terms and Conditions.

**66971** Rotating display for HOLZTIGER products 15.7 x 15.7 x 40.2 in

4 013594 669719

39

# **ROLE-PLAYING GAMES**









### Wooden puppets for beginners – to develop motor skills.







## **RIDE-ON VEHICLES**













## **VEHICLES / PULL-ALONG ANIMALS**









































### They beat their wings.



### With large waddling feet that make children smile.





























4 013594 575935





28 pcs

Lift-out puzzle, Building site vehicles, 7 pieces

1†

per piece



































### Combining sound and play: Sound puzzles from goki!













Introducing the Ball Tower Puzzle! Looking for a challenge that transcends age barriers? Look no further! Our Tricky Ball Tower Puzzle is the ultimate brain-teaser for all age groups. Your mission, should you choose to accept it, is to rearrange the colorful balls back into their original sequence. Sounds easy, right? Think again! To begin, grab hold of the ball tower and give it a whirl! Spin thos