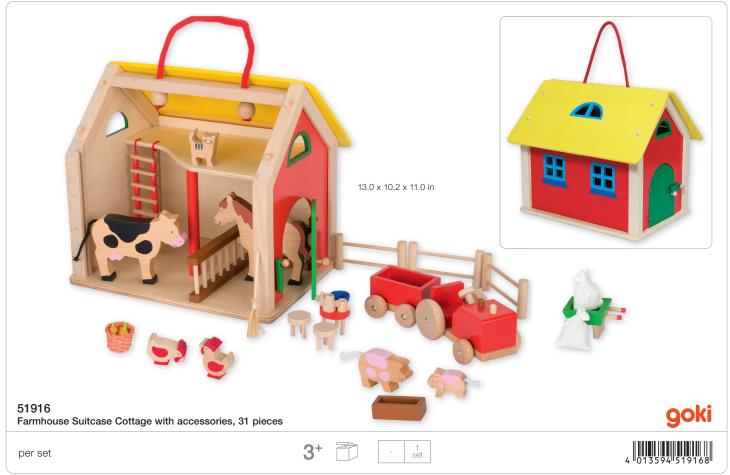

d 4.7 x 0.9 x 3.3 in 4 013594 805377



### HEROIC KNIGHTS / NOAH'S ARK





Art. 80248 Tournament horse, red 5.9 x 1.1 x 6.7 in 4 013594 802482



Art. 80255 Blue knight, riding 3.9 x 1.0 x 7.5 in U 0 1 3 5 9 4 8 0 2 5 5 0





### SALES AID + DISPLAY FOR SALES COUNTER







For your first HOLZTIGER order valued at \$ 115.00, we will provide a complimentary display. The order must be paid for as per our valid Terms and Conditions.

**66972** Counter display for HOLZTIGER products 15.7 x 11.8 x 11 in







For your first HOLZTIGER order valued at \$ 560.00, we will provide a complimentary display. The order must be paid for as per our valid Terms and Conditions.

**66971** Rotating display for HOLZTIGER products 15.7 x 15.7 x 40.2 in

4 013594 669719

39

# **ROLE-PLAYING GAMES**









### Wooden puppets for beginners – to develop motor skills.







## **RIDE-ON VEHICLES**













## **VEHICLES / PULL-ALONG ANIMALS**









































### They beat their wings.



### With large waddling feet that make children smile.





























4 013594 575935





28 pcs

Lift-out puzzle, Building site vehicles, 7 pieces

1†

per piece



































### Combining sound and play: Sound puzzles from goki!













Introducing the Ball Tower Puzzle! Looking for a challenge that transcends age barriers? Look no further! Our Tricky Ball Tower Puzzle is the ultimate brain-teaser for all age groups. Your mission, should you choose to accept it, is to rearrange the colorful balls back into their original sequence. Sound