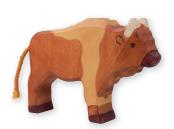

HOLZTIGER!

Our HOLZTIGER products are recommended for Children from the age of 3.

Art. 80000 Bull, black 6.7 x 1.1 x 4.5 in 4 013594 800006

Cow, grazing 6.6 x 1.1 x 3.5 in 4 013594 800020

Art. 80004 Calf, grazing, black 4.7 x 0.9 x 3.0 in 4 013594 800044