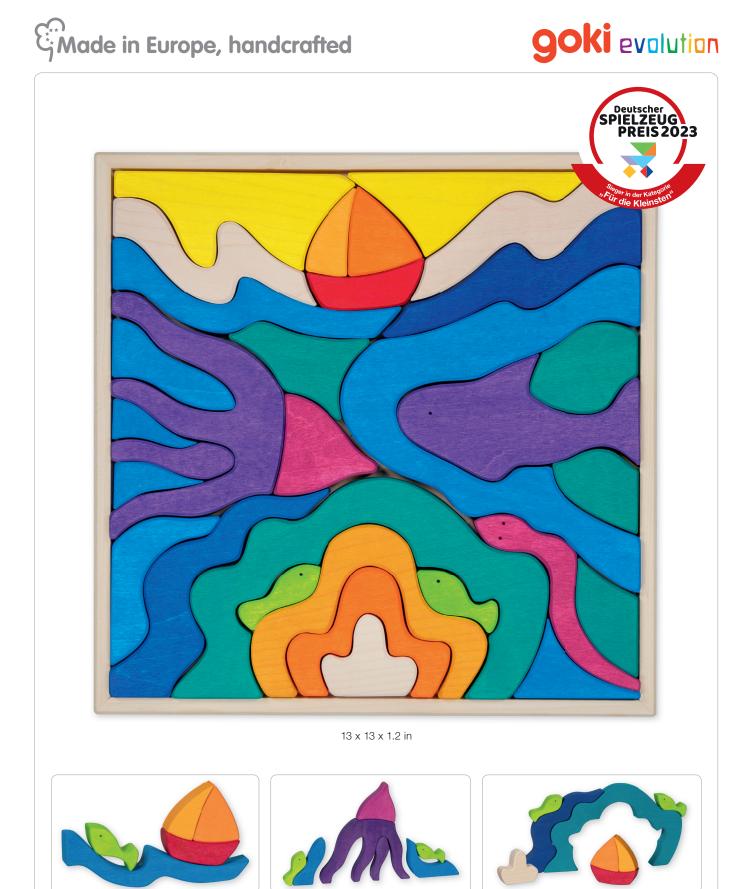

# Gin Made in Europe, handcrafted

#### 58362 Building bricks, Ocean, 31 pieces, in a wooden box

per piece

3+ 🗍 - 🦻

4 013594 583626