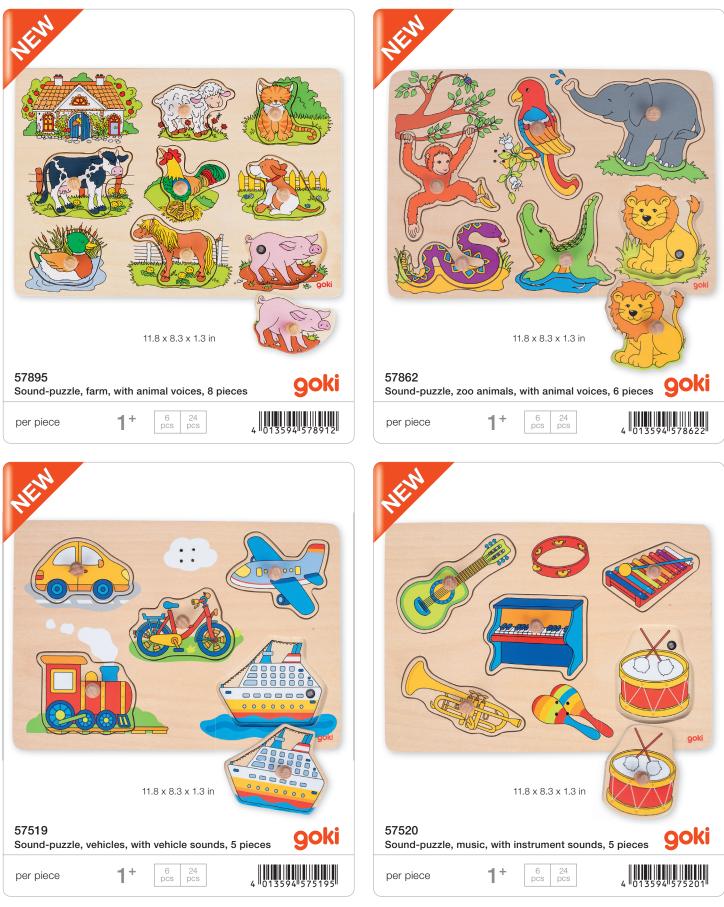

### Combining sound and play: Sound puzzles from goki!

Introducing the Ball Tower Puzzle! Looking for a challenge that transcends age barriers? Look no further! Our Tricky Ball Tower Puzzle is the ultimate brain-teaser for all age groups. Your mission, should you choose to accept it, is to rearrange the colorful balls back into their original sequence. Sounds easy, right? Think again! To begin, grab hold of the ball tower and give it a whirl! Spin those discs until the colors are thoroughly mixed up and ready for your puzzling prowess. Navigate the balls back to their starting positions, utilizing the empty space in each row to maneuver them up and down, one step at a time. Get ready to exercise your brain and have a blast with the Ball Tower Puzzle – your ticket to hours of thrilling puzzle fun!