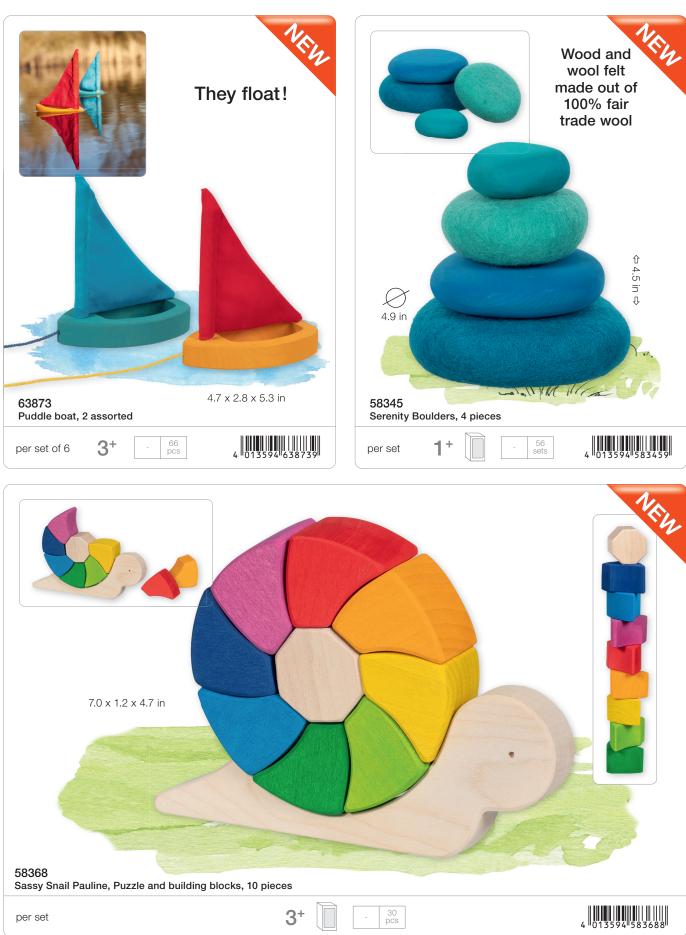

ot only accentuates the natural qualities of the materials but also adds a layer of authenticity and craftsmanship that imbues each piece with a sense of quality and uniqueness.

## goki evalution

# Gin Made in Europe, handcrafted





#### 58362 Building bricks, Ocean, 31 pieces, in a wooden box

per piece

3+ 🗍 - 🦻

4 013594 583626

## Made in Europe, handcrafted



# Made in Europe, handcrafted

## goki evalution



## goki evalution

# Made in Europe, handcrafted



# Ade in Europe, handcrafted

# goki evalution



## goki evalution

## Made in Europe, handcrafted



# Made in Europe, handcrafted

# goki evalution



# Made in Europe, handcrafted



# **Made in Europe, handcrafted**

# goki evalution



## Made in Europe, handcrafted



# Ade in Europe, handcrafted

# goki evalution



## **goki** evalution

## Made in Europe, handcrafted





For many years, the HOLZTIGER brand has been synonymous with the highest quality -

#### Made in Europe.

All the figures are made from local maple and beech wood. Only selected top qualities are considered for the lovingly manufactured premium products. Each figure is sanded by hand and painted with non-toxic water-based paints, ensuring that the fine natural structure of the wood is visibly preserved and giving the toys their unmistakable character.

Every animal, every figure is unique! That is why slight differences in size and colour are part of the essence of HOLZTIGER figures and give them their timeless value.

Play value, safety, top quality and high ecological standards all have one name -

HOLZTIGER!

Our HOLZTIGER pro