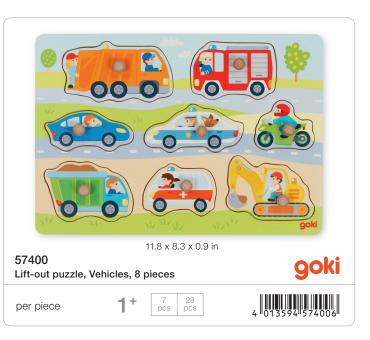

for as per our valid Terms and Conditions.

**66972** Counter display for HOLZTIGER products 15.7 x 11.8 x 11 in







For your first HOLZTIGER order valued at \$ 560.00, we will provide a complimentary display. The order must be paid for as per our valid Terms and Conditions.

**66971** Rotating display for HOLZTIGER products 15.7 x 15.7 x 40.2 in

4 013594 669719

39

# **ROLE-PLAYING GAMES**









### Wooden puppets for beginners – to develop motor skills.







## **RIDE-ON VEHICLES**













## **VEHICLES / PULL-ALONG ANIMALS**









































### They beat their wings.



### With large waddling feet that make children smile.





























4 013594 575935





28 pcs

Lift-out puzzle, Building site vehicles, 7 pieces

1†

per piece



































### Combining sound and play: Sound puzzles from goki!













Introducing the Ball Tower Puzzle! Looking for a challenge that transcends age barriers? Look no further! Our Tricky Ball Tower Puzzle is the ultimate brain-teaser for all age groups. Your mission, should you choose to accept it, is to rearrange the colorful balls back into their original sequence. Sounds easy, right? Think again! To begin, grab hold of the ball tower and give it a whirl! Spin those discs until the colors are thoroughly mixed up and ready for your puzzling prowess. Navigate the balls back to their starting positions, utilizing the empty space in each row to maneuver them up and down, one step at a time. Get ready to exercise your brain and have a blast with the Ball Tower