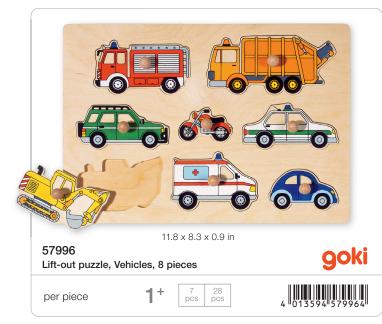

or as per our valid Terms and Conditions.

**66972** Counter display for HOLZTIGER products 15.7 x 11.8 x 11 in







For your first HOLZTIGER order valued at \$ 560.00, we will provide a complimentary display. The order must be paid for as per our valid Terms and Conditions.

**66971** Rotating display for HOLZTIGER products 15.7 x 15.7 x 40.2 in

4 013594 669719

39

# **ROLE-PLAYING GAMES**









### Wooden puppets for beginners – to develop motor skills.







## **RIDE-ON VEHICLES**













## **VEHICLES / PULL-ALONG ANIMALS**









































### They beat their wings.



### With large waddling feet that make children smile.





























4 013594 575935





28 pcs

Lift-out puzzle, Building site vehicles, 7 pieces

1†

per piece



































### Combining sound and play: Sound puzzles from goki!













Introducing the Ball Tower Puzzle! Looking for a challenge that transcends age barriers? Look no further! Our Tricky Ball Tower Puzzle is the ultimate brain-teaser for all age groups. Your mission, should you choose to accept it, is to rearrange the colorful balls back into their original sequence. Sounds easy, right? Think again! To begin, grab hold of the ball tower and give it a whirl! Spin those discs until the colors are thoroughly mixed up and ready for your puzzling prowess. Navigate the balls back to their starting positions, utilizing the empty space in each row to maneuver them up and down, one step at a time. Get ready to exercise your brain and have a blast with the Ball Tower Pu