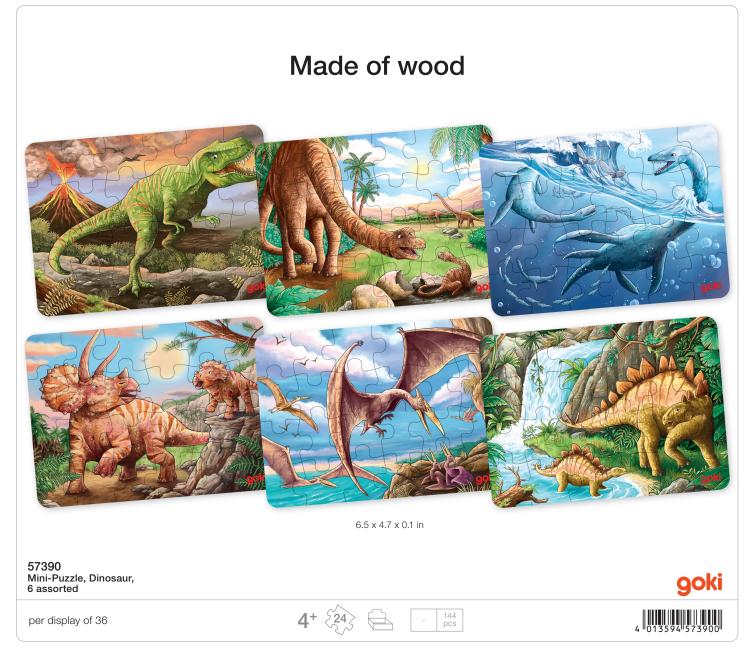

Conditions.

**66972** Counter display for HOLZTIGER products 15.7 x 11.8 x 11 in







For your first HOLZTIGER order valued at \$ 560.00, we will provide a complimentary display. The order must be paid for as per our valid Terms and Conditions.

**66971** Rotating display for HOLZTIGER products 15.7 x 15.7 x 40.2 in

4 013594 669719

39

# **ROLE-PLAYING GAMES**









### Wooden puppets for beginners – to develop motor skills.







## **RIDE-ON VEHICLES**













## **VEHICLES / PULL-ALONG ANIMALS**









































### They beat their wings.



### With large waddling feet that make children smile.





























4 013594 575935





28 pcs

Lift-out puzzle, Building site vehicles, 7 pieces

1†

per piece



































### Combining sound and play: Sound puzzles from goki!













Introducing the Ball Tower Puzzle! Looking for a challenge that transcends age barriers? Look no further! Our Tricky Ball Tower Puzzle is the ultimate brain-teaser for all age groups. Your mission, should you choose to accept it, is to rearrange the colorful balls back into their original sequence. Sounds easy, right? Think again! To begin, grab hold of the ball tower and give it a whirl! Spin those discs until the colors are thoroughly mixed up and ready for your puzzling prowess. Navigate the balls back to their starting positions, utilizing the empty space in each row to maneuver them up and down, one step at a time. Get ready to exercise your brain and have a blast with the Ball Tower Puzzle – your ticket to hours of