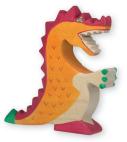

#### AGE OF THE DINOSAURS

**Art. 80338 Pachycephalosaurus** 5.7 x 0.9 x 2.6 in

Art. 80608

Pteranodon

6.3 x 0.9 x 3.3 in

4 013594 806084

Art. 80335 Stegosaurus 6.9 × 0.9 × 3.0 in 4 013594 803359

Art. 80279 Dragon 7.5 x 1.1 x 5.1 in 4 013594 802796