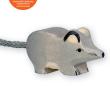

in 4 013594 800068





Art. 80066 Piglet 2.4 x 0.7 x 1.6 in 4 013594 800662





Art. 80081 Kid 2.0 x 0.7 x 2.2 in 4 013594 800815

28





Made in Europe 3+



Art. 80014 Rooster 3.3 × 0.7 × 3.0 in 4 013594 800143





Art. 80030 Swan 3.7 x 0.9 x 3.0 in 4 013594 800303













Art. 80017

2.8 x 0.7 x 2.8 in

Hen

Art. 80023 Duck 2.3 x 0.7 x 2.0 in 4 013594 800235









Art. 80059 Farm dog 2.4 x 0.7 x 2.2 in UI3594 800594





Art. 80020 Chick 1.6 x 0.7 x 1.4 in 4 013594 800204



Art. 80024 Duck, sitting 2.4 x 0.7 x 1.5 in 4 013594 800242



Art. 80029 Goose 2.2 x 0.8 x 2.4 in 4 013594 800297





Art. 80058 Farm dog 5.7 x 0.8 x 3.0 in 4 013594 800587







Art. 80055 Cat, sitting 2.4 x 0.7 x 3.1 in 4 013594 800556





Art. 80540 Cat, ragdoll 2.8 x 0.8 x 2.8 in U13594 805407





Art. 80542 Mole 3.0 × 0.9 × 1.2 in 4 013594 805421













#### WILDERNESS ADVENTURE





Art. 80560 Bison 5.9 x 1.1 x 4.2 in 4 013594 805605







Art. 80539 Badger 5 × 0.9 × 2.0 in 4 013594 805391





Art. 80089 Roe buck 5.1 x 0.9 x 6.3 in U 01 3 5 9 4 8 0 0 8 9 1



Art. 80094 Fox, running 5.7 x 0.9 x 2.3 in 013594<sup>18</sup>800945<sup>1</sup>









Art. 80090 Deer 4.1 x 0.9 x 4.7 in 4 01 3 5 9 4 80 0 90 7



Art. 80095 Fox 5.3 x 0.9 x 3.1 in 4 013594 800952



Art. 80189 Skunk 3.4 x 0.9 x 4.3 in 4 013594 801898











Art. 80190 Racoon 3.7 x 0.9 x 1.8 in 4 013594 801904

#### WILDERNESS ADVENTURE













Art. 80125 Hedgehog 2.4 x 0.9 x 1.6 in

4 0 1 3 5 9 4 8 0 1 2 5 6









Art. 80099 Rabbit, sitting 1.7 × 0.8 × 2.2 in



Art. 80100 Rabbit 2.2 x 0.8 x 1.7 i