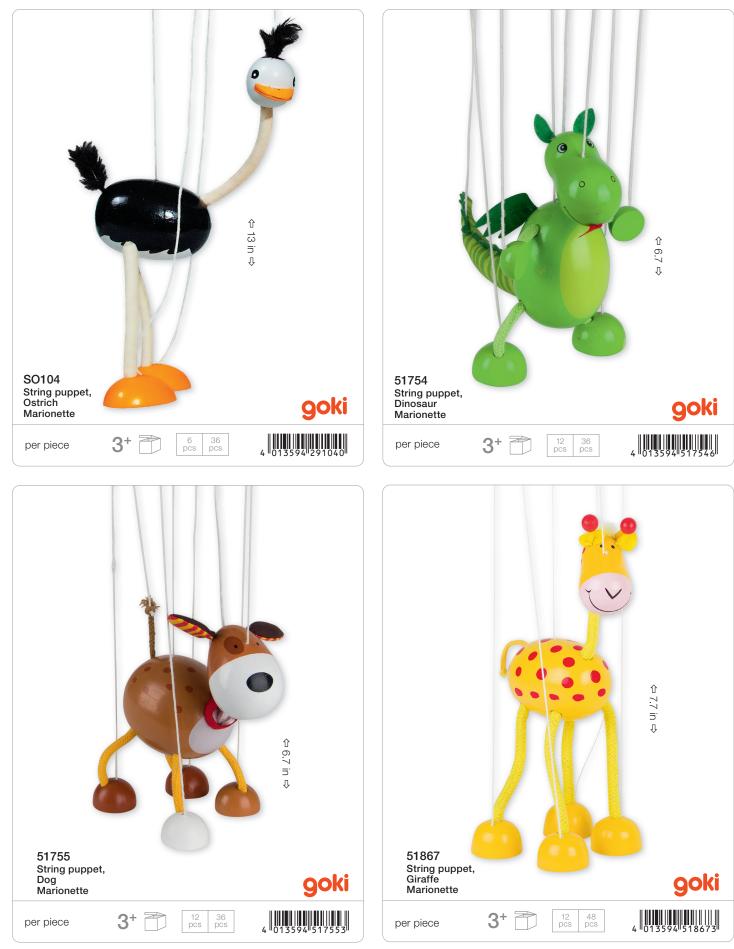

AH'S ARK





Art. 80248 Tournament horse, red 5.9 x 1.1 x 6.7 in 4 013594 802482



Art. 80255 Blue knight, riding 3.9 x 1.0 x 7.5 in U 0 1 3 5 9 4 8 0 2 5 5 0





### SALES AID + DISPLAY FOR SALES COUNTER







For your first HOLZTIGER order valued at \$ 115.00, we will provide a complimentary display. The order must be paid for as per our valid Terms and Conditions.

**66972** Counter display for HOLZTIGER products 15.7 x 11.8 x 11 in







For your first HOLZTIGER order valued at \$ 560.00, we will provide a complimentary display. The order must be paid for as per our valid Terms and Conditions.

**66971** Rotating display for HOLZTIGER products 15.7 x 15.7 x 40.2 in

4 013594 669719

39

# **ROLE-PLAYING GAMES**









### Wooden puppets for beginners – to develop motor skills.







## **RIDE-ON VEHICLES**













## **VEHICLES / PULL-ALONG ANIMALS**









































### They beat their wings.



### With large waddling feet that make children smile.





























4 013594 575935





28 pcs

Lift-out puzzle, Building site vehicles, 7 pieces

1†

per piece



































### Combining sound and play: Sound puzzles from goki!













Introducing the Ball Tower Puzzle! Looking for a challenge that transcends age barriers? Look no further! Our Tricky Ball Tower Puzzle is the ultimate brain-teaser for all age groups. Your mission, should you choose to accept it, is to rearrange the colorful balls back into their original sequence. Sounds easy, right? Think again! To begin, grab hold of the ball tow