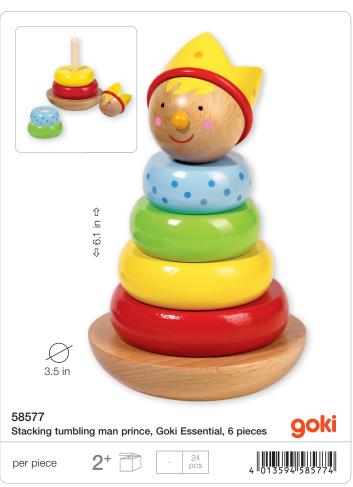

Introducing the Ball Tower Puzzle! Looking for a challenge that transcends age barriers? Look no further! Our Tricky Ball Tower Puzzle is the ultimate brain-teaser for all age groups. Your mission, should you choose to accept it, is to rearrange the colorful balls back into their original sequence. Sounds easy, right? Think again! To begin, grab hold of the ball tower and give it a whirl! Spin those discs until the colors are thoroughly mixed up and ready for your puzzling prowess. Navigate the balls back to their starting positions, utilizing the empty space in each row to maneuver them up and down, one step at a time. Get ready to exercise your brain and have a blast with the Ball Tower Puzzle – your ticket to hours of thrilling puzzle fun!





## BUILDING, LEARNING, MUSIC

















The goki hammerbench is an kid-friendly toy that teaches basic mechanics.

































Both aesthetically and acoustically perfect product. It is really hard to walk past this sound pagoda -You have to experience the marbles run down the tower.



















## SALES AIDS, PROMOTIONAL ITEMS











For your first HOLZTIGER order valued at \$ 560.00, we will provide a complimentary display. The order must be paid for as per our valid Terms and Conditions.

**66971** Rotating display for HOLZTIGER products 15.7 x 15.7 x 40.2 in





For your first HOLZTIGER order valued at \$ 115.00, we will provide a complimentary display. The order must be paid for as per our valid Terms and Conditions.

66972 Counter Display for HOLZTIGER products 15.7 x 11.8 x 11 in