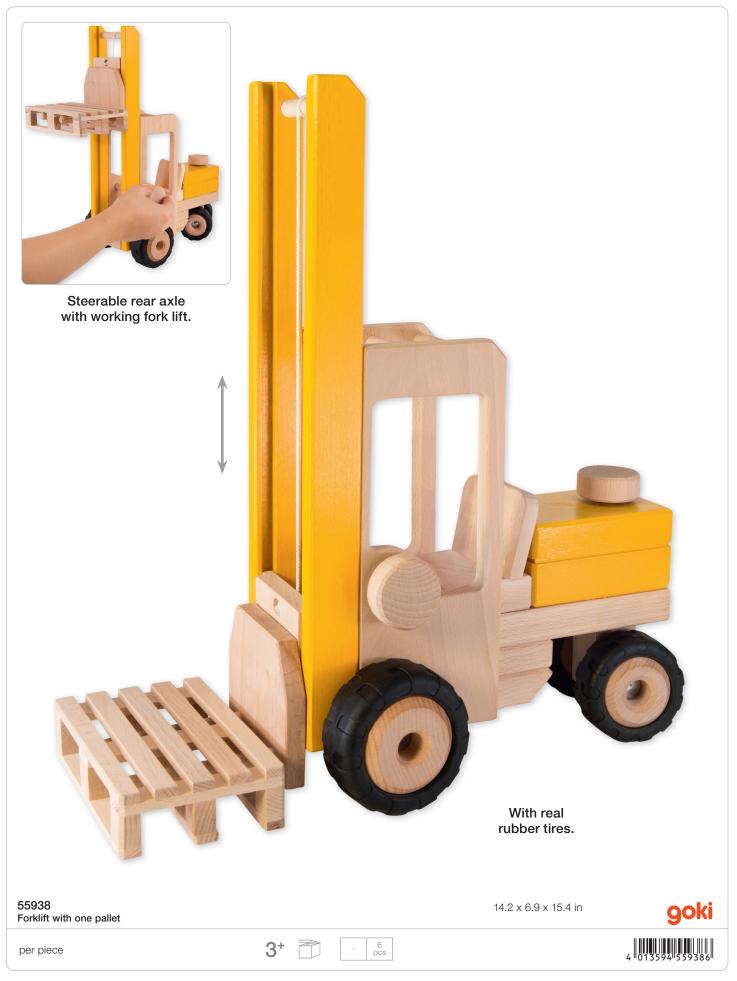

, riding 3.9 x 1.0 x 7.5 in U 0 1 3 5 9 4 8 0 2 5 5 0





### SALES AID + DISPLAY FOR SALES COUNTER







For your first HOLZTIGER order valued at \$ 115.00, we will provide a complimentary display. The order must be paid for as per our valid Terms and Conditions.

**66972** Counter display for HOLZTIGER products 15.7 x 11.8 x 11 in







For your first HOLZTIGER order valued at \$ 560.00, we will provide a complimentary display. The order must be paid for as per our valid Terms and Conditions.

**66971** Rotating display for HOLZTIGER products 15.7 x 15.7 x 40.2 in

4 013594 669719

39

# **ROLE-PLAYING GAMES**









### Wooden puppets for beginners – to develop motor skills.







## **RIDE-ON VEHICLES**













## **VEHICLES / PULL-ALONG ANIMALS**









































### They beat their wings.



### With large waddling feet that make children smile.





























4 013594 575935





28 pcs

Lift-out puzzle, Building site vehicles, 7 pieces

1†

per piece



































### Combining sound and play: Sound puzzles from goki!













Introducing the Ball Tower Puzzle! Looking for a challenge that transcends age barriers? Look no further! Our Tricky Ball Tower Puzzle is the ultimate brain-teaser for all age groups. Your mission, should you choose to accept it, is to rearrange the colorful balls back into their original sequence. Sounds easy, right? Think again! To begin, grab hold of the ball tower and give it a whirl! Spin those discs until the colors are thoroughly mixed up and ready for your puzzli