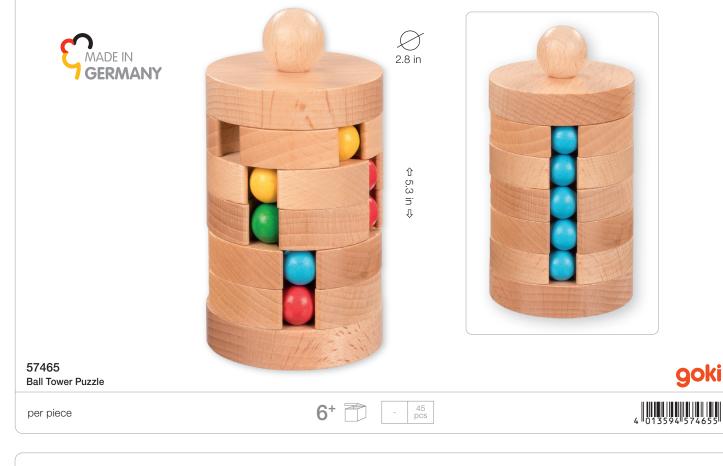

### Combining sound and play: Sound puzzles from goki!

Introducing the Ball Tower Puzzle! Looking for a challenge that transcends age barriers? Look no further! Our Tricky Ball Tower Puzzle is the ultimate brain-teaser for all age groups. Your mission, should you choose to accept it, is to rearrange the colorful balls back into their original sequence. Sounds easy, right? Think again! To begin, grab hold of the ball tower and give it a whirl! Spin those discs until the colors are thoroughly mixed up and ready for your puzzling prowess. Navigate the balls back to their starting positions, utilizing the empty space in each row to maneuver them up and down, one step at a time. Get ready to exercise your brain and have a blast with the Ball Tower Puzzle – your ticket to hours of thrilling puzzle fun!