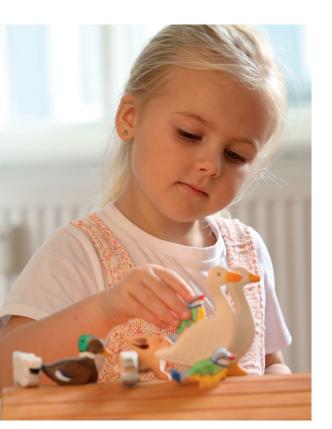

## Made in Europe, handcrafted

For many years, the HOLZTIGER brand has been synonymous with the highest quality -

#### Made in Europe.

All the figures are made from local maple and beech wood. Only selected top qualities are considered for the lovingly manufactured premium products. Each figure is sanded by hand and painted with non-toxic water-based paints, ensuring that the fine natural structure of the wood is visibly preserved and giving the toys their unmistakable character.

Every animal, every figure is unique! That is why slight differences in size and colour are part of the essence of HOLZTIGER figures and give them their timeless value.

Play value, safety, top quality and high ecological standards all have one name -

HOLZTIGER!

Our HOLZTIGER products are recommended for Children from the age of 3.

Art. 80000 Bull, black 6.7 x 1.1 x 4.5 in 4 013594 800006

Cow, grazing 6.6 x 1.1 x 3.5 in 4 013594 800020

Art. 80004 Calf, grazing, black 4.7 x 0.9 x 3.0 in 4 013594 800044