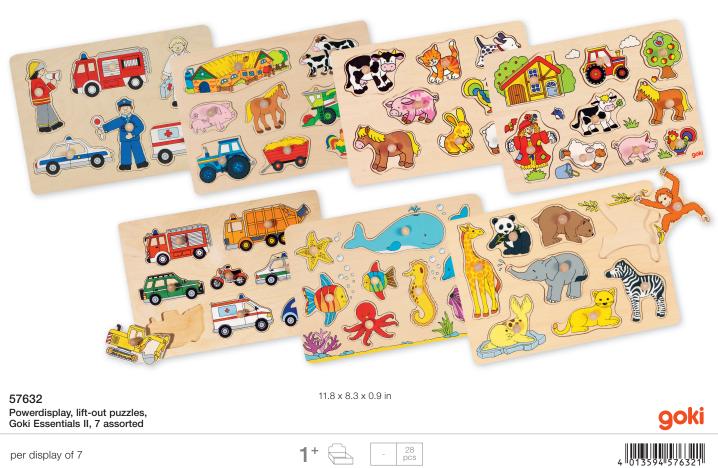

### With large waddling feet that make children smile.

4 013594 575935

28 pcs

Lift-out puzzle, Building site vehicles, 7 pieces

1†

per piece