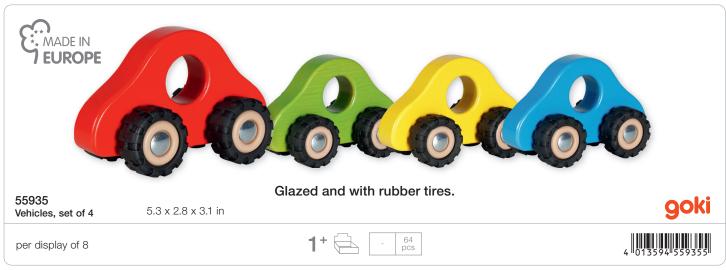

Art. 80255 Blue knight, riding 3.9 x 1.0 x 7.5 in U 0 1 3 5 9 4 8 0 2 5 5 0





### SALES AID + DISPLAY FOR SALES COUNTER







For your first HOLZTIGER order valued at \$ 115.00, we will provide a complimentary display. The order must be paid for as per our valid Terms and Conditions.

**66972** Counter display for HOLZTIGER products 15.7 x 11.8 x 11 in







For your first HOLZTIGER order valued at \$ 560.00, we will provide a complimentary display. The order must be paid for as per our valid Terms and Conditions.

**66971** Rotating display for HOLZTIGER products 15.7 x 15.7 x 40.2 in

4 013594 669719

39

# **ROLE-PLAYING GAMES**









### Wooden puppets for beginners – to develop motor skills.







## **RIDE-ON VEHICLES**













## **VEHICLES / PULL-ALONG ANIMALS**









































### They beat their wings.



### With large waddling feet that make children smile.





























4 013594 575935





28 pcs

Lift-out puzzle, Building site vehicles, 7 pieces

1†

per piece



































### Combining sound and play: Sound puzzles from goki!













Introducing the Ball Tower Puzzle! Looking for a challenge that transcends age barriers? Look no further! Our Tricky Ball Tower Puzzle is the ultimate brain-teaser for all age groups. Your mission, should you choose to accept it, is to rearrange the colorful balls back into their original sequence. Sounds easy, right? Think again! To begin, grab hold of the ball tower and give it a whirl! Spin those discs until the colors are thoroughly mixed up and