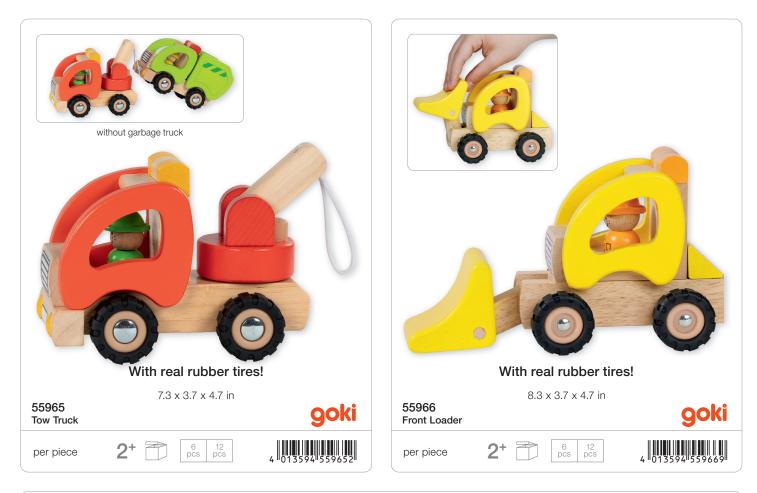

80255 Blue knight, riding 3.9 x 1.0 x 7.5 in U 0 1 3 5 9 4 8 0 2 5 5 0





### SALES AID + DISPLAY FOR SALES COUNTER







For your first HOLZTIGER order valued at \$ 115.00, we will provide a complimentary display. The order must be paid for as per our valid Terms and Conditions.

**66972** Counter display for HOLZTIGER products 15.7 x 11.8 x 11 in







For your first HOLZTIGER order valued at \$ 560.00, we will provide a complimentary display. The order must be paid for as per our valid Terms and Conditions.

**66971** Rotating display for HOLZTIGER products 15.7 x 15.7 x 40.2 in

4 013594 669719

39

# **ROLE-PLAYING GAMES**









### Wooden puppets for beginners – to develop motor skills.







## **RIDE-ON VEHICLES**













## **VEHICLES / PULL-ALONG ANIMALS**









































### They beat their wings.



### With large waddling feet that make children smile.





























4 013594 575935





28 pcs

Lift-out puzzle, Building site vehicles, 7 pieces

1†

per piece



































### Combining sound and play: Sound puzzles from goki!













Introducing the Ball Tower Puzzle! Looking for a challenge that transcends age barriers? Look no further! Our Tricky Ball Tower Puzzle is the ultimate brain-teaser for all age groups. Your mission, should you choose to accept it, is to rearrange the colorful balls back into their original sequence. Sounds easy, right? Think again! To begin, grab hold of the ball tower and give it a whirl! Spin those discs until the colors are thoroughly mixed up and rea