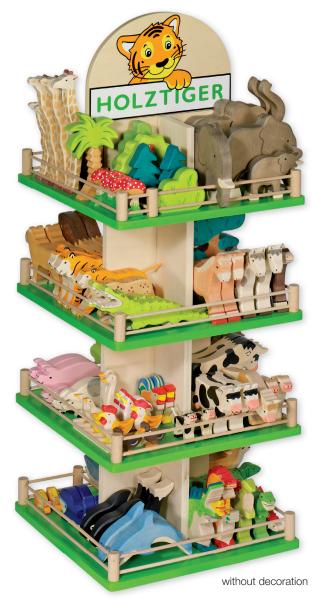

## SALES AIDS, PROMOTIONAL ITEMS

For your first HOLZTIGER order valued at \$ 560.00, we will provide a complimentary display. The order must be paid for as per our valid Terms and Conditions.

**66971** Rotating display for HOLZTIGER products 15.7 x 15.7 x 40.2 in