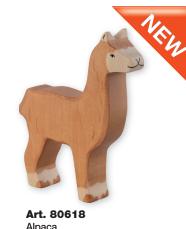

Eagle 5.5 x 0.9 x 3.5 in 4 01 35 94 80 11 33

Stork 2.4 x 0.7 x 4.5 in 4 01 3 5 9 4 8 0 1 1 1 9

Alpaca 5.1 x 1.1 x 5.9 in 4 01 3 5 9 4 8 0 6 1 8 3

Ande in Europe handcrafted & handpainted 3+

Art. 80197 Orca whale 6.5 x 1.1 x 3.1 in U 013594 801973