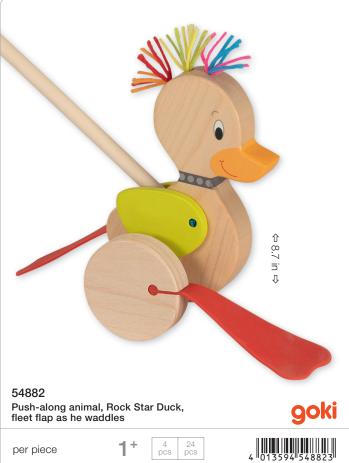

For your first HOLZTIGER order valued at \$ 115.00, we will provide a complimentary display. The order must be paid for as per our valid Terms and Conditions.

**66972** Counter display for HOLZTIGER products 15.7 x 11.8 x 11 in







For your first HOLZTIGER order valued at \$ 560.00, we will provide a complimentary display. The order must be paid for as per our valid Terms and Conditions.

**66971** Rotating display for HOLZTIGER products 15.7 x 15.7 x 40.2 in

4 013594 669719

39

# **ROLE-PLAYING GAMES**









### Wooden puppets for beginners – to develop motor skills.







## **RIDE-ON VEHICLES**













## **VEHICLES / PULL-ALONG ANIMALS**









































### They beat their wings.



### With large waddling feet that make children smile.





























4 013594 575935





28 pcs

Lift-out puzzle, Building site vehicles, 7 pieces

1†

per piece



































### Combining sound and play: Sound puzzles from goki!













Introducing the Ball Tower Puzzle! Looking for a challenge that transcends age barriers? Look no further! Our Tricky Ball Tower Puzzle is the ultimate brain-teaser for all age groups. Your mission, should you choose to accept it, is to rearrange the colorful balls back into their original sequence. Sounds easy, right? Think again! To begin, grab hold of the ball tower and give it a whirl! Spin those discs until the colors are thoroughly mixed up and ready for your puzzling prowess. Navigate the balls back to their starting positions, utilizing the empty space in each row t