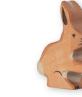

#### WILDERNESS ADVENTURE

Art. 80125 Hedgehog 2.4 x 0.9 x 1.6 in

4 0 1 3 5 9 4 8 0 1 2 5 6

Art. 80099 Rabbit, sitting 1.7 × 0.8 × 2.2 in

Art. 80100 Rabbit 2.2 x 0.8 x 1.7 in 4 013594 801003

Art. 80119 Blue tit 2.4 × 0.6 × 1.4 in 4 01 3 5 9 4 8 0 1 1 9 5