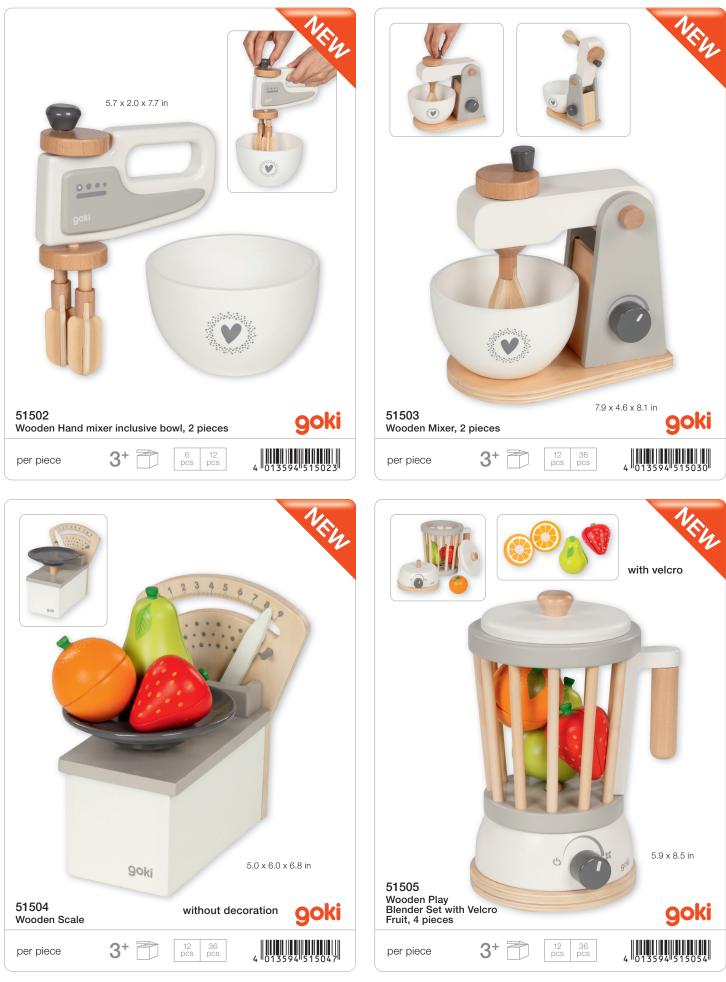

aised 4.7 x 0.9 x 3.3 in 4 013594 805377



### HEROIC KNIGHTS / NOAH'S ARK





Art. 80248 Tournament horse, red 5.9 x 1.1 x 6.7 in 4 013594 802482



Art. 80255 Blue knight, riding 3.9 x 1.0 x 7.5 in U 0 1 3 5 9 4 8 0 2 5 5 0





### SALES AID + DISPLAY FOR SALES COUNTER







For your first HOLZTIGER order valued at \$ 115.00, we will provide a complimentary display. The order must be paid for as per our valid Terms and Conditions.

**66972** Counter display for HOLZTIGER products 15.7 x 11.8 x 11 in







For your first HOLZTIGER order valued at \$ 560.00, we will provide a complimentary display. The order must be paid for as per our valid Terms and Conditions.

**66971** Rotating display for HOLZTIGER products 15.7 x 15.7 x 40.2 in

4 013594 669719

39

# **ROLE-PLAYING GAMES**









### Wooden puppets for beginners – to develop motor skills.







## **RIDE-ON VEHICLES**













## **VEHICLES / PULL-ALONG ANIMALS**









































### They beat their wings.



### With large waddling feet that make children smile.





























4 013594 575935





28 pcs

Lift-out puzzle, Building site vehicles, 7 pieces

1†

per piece



































### Combining sound and play: Sound puzzles from goki!













Introducing the Ball Tower Puzzle! Looking for a challenge that transcends age barriers? Look no further! Our Tricky Ball Tower Puzzle is the ultimate brain-teaser for all age groups. Your mission, should you choose to accept it, is to rearrange the colorful balls back into their original sequence. S