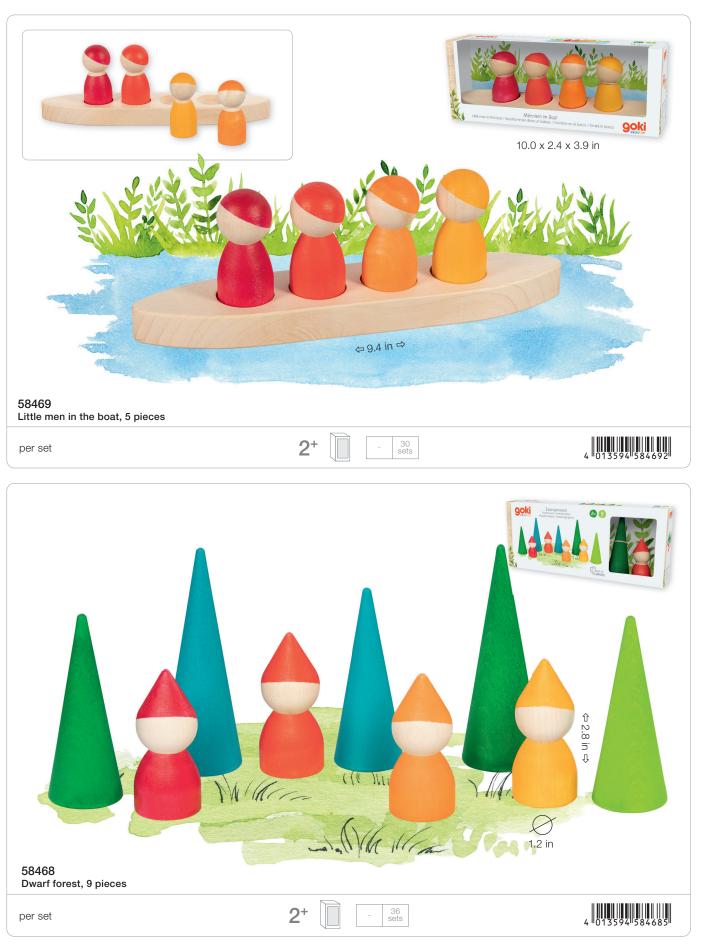

combined with the artistry of European handcrafted production, serves to elevate and enhance the overall concept. This deliberate choice not only accentuates the natural qualities of the materials but also adds a layer of authenticity and craftsmanship that imbues each piece with a sense of quality and uniqueness.

## goki evalution

# Gin Made in Europe, handcrafted





#### 58362 Building bricks, Ocean, 31 pieces, in a wooden box

per piece

3+ 🗍 - 🦻

4 013594 583626

## Made in Europe, handcrafted



# Made in Europe, handcrafted

## goki evalution



## goki evalution

# Made in Europe, handcrafted



# Ade in Europe, handcrafted

# goki evalution



## goki evalution

## Made in Europe, handcrafted



# Made in Europe, handcrafted

# goki evalution



# Made in Europe, handcrafted



# **Made in Europe, handcrafted**

# goki evalution



## Made in Europe, handcrafted



# Ade in Europe, handcrafted

# goki evalution



## **goki** evalution

## Made in Europe, handcrafted





For many years, the HOLZTIGER brand has been synonymous with the highest quality -

#### Made in Europe.

All the figures are made from local maple and beech wood. Only selected top qualities are considered for the lovingly manufactured premium products. Each figure is sanded by hand and painted with non-toxic water-based paints, ensuring that the fine natural structure of the wood is visibly preserved and giving the toys their unmistakable character.

Every animal, every figure is unique! That is why slight differences in size and colour are part of the essence of HOLZTIGER figures and give t