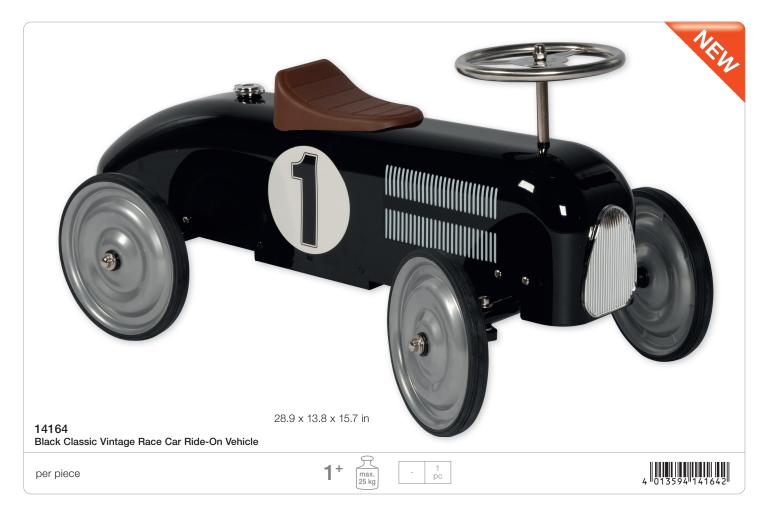

orse, red 5.9 x 1.1 x 6.7 in 4 013594 802482



Art. 80255 Blue knight, riding 3.9 x 1.0 x 7.5 in U 0 1 3 5 9 4 8 0 2 5 5 0





### SALES AID + DISPLAY FOR SALES COUNTER







For your first HOLZTIGER order valued at \$ 115.00, we will provide a complimentary display. The order must be paid for as per our valid Terms and Conditions.

**66972** Counter display for HOLZTIGER products 15.7 x 11.8 x 11 in







For your first HOLZTIGER order valued at \$ 560.00, we will provide a complimentary display. The order must be paid for as per our valid Terms and Conditions.

**66971** Rotating display for HOLZTIGER products 15.7 x 15.7 x 40.2 in

4 013594 669719

39

# **ROLE-PLAYING GAMES**









### Wooden puppets for beginners – to develop motor skills.







## **RIDE-ON VEHICLES**













## **VEHICLES / PULL-ALONG ANIMALS**









































### They beat their wings.



### With large waddling feet that make children smile.





























4 013594 575935





28 pcs

Lift-out puzzle, Building site vehicles, 7 pieces

1†

per piece



































### Combining sound and play: Sound puzzles from goki!













Introducing the Ball Tower Puzzle! Looking for a challenge that transcends age barriers? Look no further! Our Tricky Ball Tower Puzzle is the ultimate brain-teaser for all age groups. Your mission, should you choose to accept it, is to rearrange the colorful balls back into their original sequence. Sounds easy, right? Think again! To begin, grab hold of the ball tower and give it a whirl! Spin those di