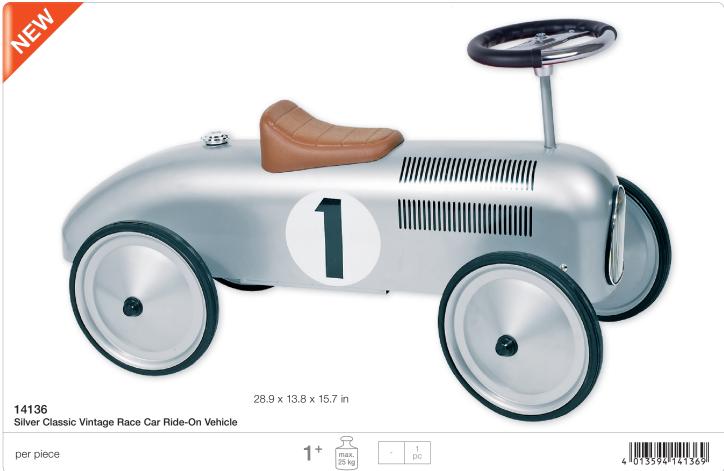

horse, red 5.9 x 1.1 x 6.7 in 4 013594 802482



Art. 80255 Blue knight, riding 3.9 x 1.0 x 7.5 in U 0 1 3 5 9 4 8 0 2 5 5 0





### SALES AID + DISPLAY FOR SALES COUNTER







For your first HOLZTIGER order valued at \$ 115.00, we will provide a complimentary display. The order must be paid for as per our valid Terms and Conditions.

**66972** Counter display for HOLZTIGER products 15.7 x 11.8 x 11 in







For your first HOLZTIGER order valued at \$ 560.00, we will provide a complimentary display. The order must be paid for as per our valid Terms and Conditions.

**66971** Rotating display for HOLZTIGER products 15.7 x 15.7 x 40.2 in

4 013594 669719

39

# **ROLE-PLAYING GAMES**









### Wooden puppets for beginners – to develop motor skills.







## **RIDE-ON VEHICLES**













## **VEHICLES / PULL-ALONG ANIMALS**









































### They beat their wings.



### With large waddling feet that make children smile.





























4 013594 575935





28 pcs

Lift-out puzzle, Building site vehicles, 7 pieces

1†

per piece



































### Combining sound and play: Sound puzzles from goki!













Introducing the Ball Tower Puzzle! Looking for a challenge that transcends age barriers? Look no further! Our Tricky Ball Tower Puzzle is the ultimate brain-teaser for all age groups. Your mission, should you choose to accept it, is to rearrange the colorful balls back into their original sequence. Sounds easy, right? Think again! To begin, grab hold of the ball tower and give it a whirl! Spin those