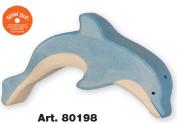

Art. 80199 Dolphin, small 4.5 x 0.9 x 3.0 in

Art. 80200 Shark 7.9 x 1.1 x 2.8 in U 01 3 5 9 4 80 20 00

Art. 80350 Seal 5.5 x 1.0 x 2.2 in 4 013594 803502

Art. 80180 Flamingo 2.9 x 0.8 x 4.4 in 4 013594 801805