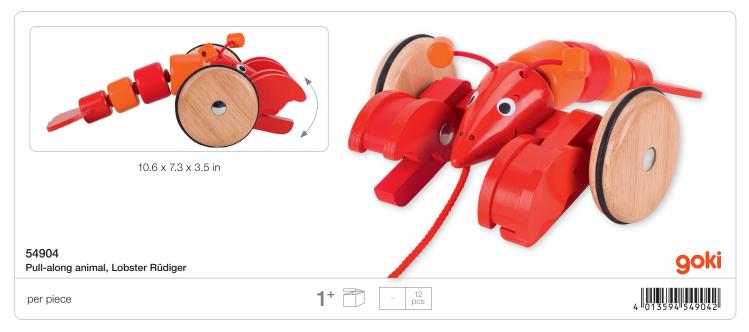

.9 x 1.0 x 7.5 in U 0 1 3 5 9 4 8 0 2 5 5 0





### SALES AID + DISPLAY FOR SALES COUNTER







For your first HOLZTIGER order valued at \$ 115.00, we will provide a complimentary display. The order must be paid for as per our valid Terms and Conditions.

**66972** Counter display for HOLZTIGER products 15.7 x 11.8 x 11 in







For your first HOLZTIGER order valued at \$ 560.00, we will provide a complimentary display. The order must be paid for as per our valid Terms and Conditions.

**66971** Rotating display for HOLZTIGER products 15.7 x 15.7 x 40.2 in

4 013594 669719

39

# **ROLE-PLAYING GAMES**









### Wooden puppets for beginners – to develop motor skills.







## **RIDE-ON VEHICLES**













## **VEHICLES / PULL-ALONG ANIMALS**









































### They beat their wings.



### With large waddling feet that make children smile.





























4 013594 575935





28 pcs

Lift-out puzzle, Building site vehicles, 7 pieces

1†

per piece



































### Combining sound and play: Sound puzzles from goki!













Introducing the Ball Tower Puzzle! Looking for a challenge that transcends age barriers? Look no further! Our Tricky Ball Tower Puzzle is the ultimate brain-teaser for all age groups. Your mission, should you choose to accept it, is to rearrange the colorful balls back into their original sequence. Sounds easy, right? Think again! To begin, grab hold of the ball tower and give it a whirl! Spin those discs until the colors are thoroughly mixed up and ready for your puzzling prowess