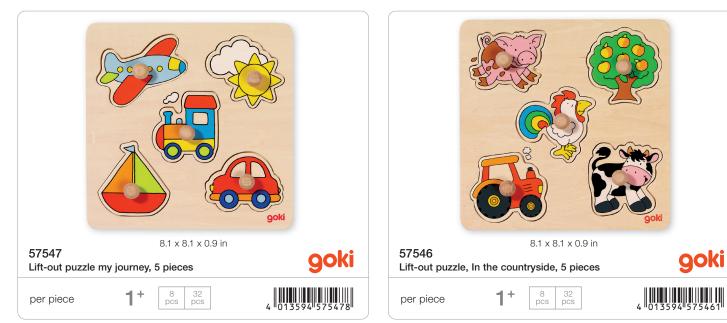

### With large waddling feet that make children smile.

4 013594 575935

28 pcs

Lift-out puzzle, Building site vehicles, 7 pieces

1†

per piece