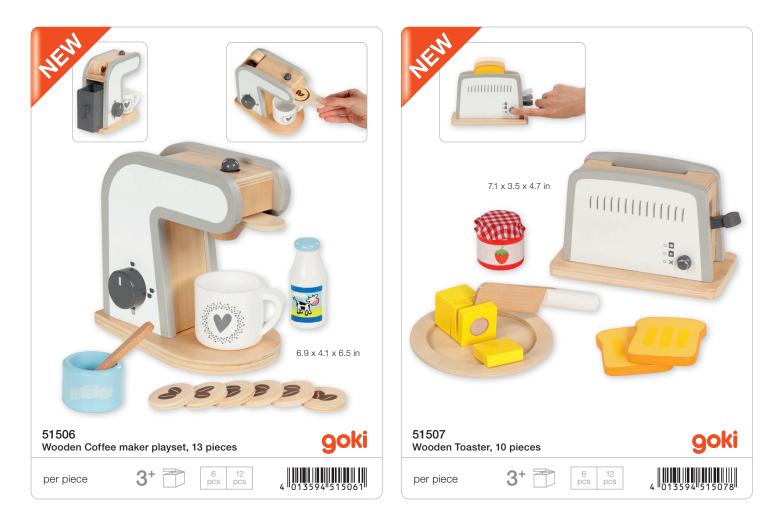

sed 4.7 x 0.9 x 3.3 in 4 013594 805377



### HEROIC KNIGHTS / NOAH'S ARK





Art. 80248 Tournament horse, red 5.9 x 1.1 x 6.7 in 4 013594 802482



Art. 80255 Blue knight, riding 3.9 x 1.0 x 7.5 in U 0 1 3 5 9 4 8 0 2 5 5 0





### SALES AID + DISPLAY FOR SALES COUNTER







For your first HOLZTIGER order valued at \$ 115.00, we will provide a complimentary display. The order must be paid for as per our valid Terms and Conditions.

**66972** Counter display for HOLZTIGER products 15.7 x 11.8 x 11 in







For your first HOLZTIGER order valued at \$ 560.00, we will provide a complimentary display. The order must be paid for as per our valid Terms and Conditions.

**66971** Rotating display for HOLZTIGER products 15.7 x 15.7 x 40.2 in

4 013594 669719

39

# **ROLE-PLAYING GAMES**









### Wooden puppets for beginners – to develop motor skills.







## **RIDE-ON VEHICLES**













## **VEHICLES / PULL-ALONG ANIMALS**









































### They beat their wings.



### With large waddling feet that make children smile.





























4 013594 575935





28 pcs

Lift-out puzzle, Building site vehicles, 7 pieces

1†

per piece



































### Combining sound and play: Sound puzzles from goki!













Introducing the Ball Tower Puzzle! Looking for a challenge that transcends age barriers? Look no further! Our Tricky Ball Tower Puzzle is the ultimate brain-teaser for all age groups. Your mission, should you choose to accept it, is to rearrange the colorful balls back into their original sequence. Sou