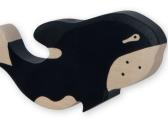

Eagle 5.5 x 0.9 x 3.5 in 4 01 35 94 80 11 33

Stork 2.4 x 0.7 x 4.5 in 4 01 3 5 9 4 8 0 1 1 1 9

Alpaca 5.1 x 1.1 x 5.9 in 4 01 3 5 9 4 8 0 6 1 8 3

Ande in Europe handcrafted & handpainted 3+

Art. 80197 Orca whale 6.5 x 1.1 x 3.1 in U 013594 801973

Art. 80199 Dolphin, small 4.5 x 0.9 x 3.0 in

Art. 80200 Shark 7.9 x 1.1 x 2.8 in U 01 3 5 9 4 80 20 00

Art. 80350 Seal 5.5 x 1.0 x 2.2 in 4 013594 803502

Art. 80180 Flamingo 2.9 x 0.8 x 4.4 in 4 013594 801805