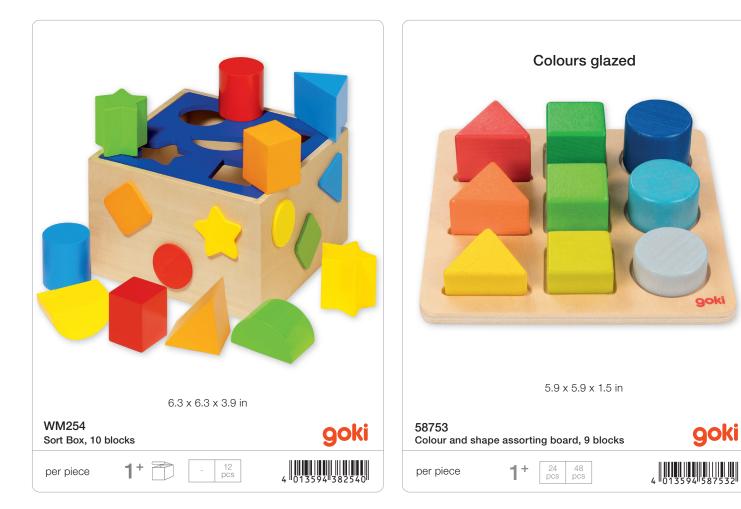

Introducing the Ball Tower Puzzle! Looking for a challenge that transcends age barriers? Look no further! Our Tricky Ball Tower Puzzle is the ultimate brain-teaser for all age groups. Your mission, should you choose to accept it, is to rearrange the colorful balls back into their original sequence. Sounds easy, right? Think again! To begin, grab hold of the ball tower and give it a whirl! Spin those discs until the colors are thoroughly mixed up and ready for your puzzling prowess. Navigate the balls back to their starting positions, utilizing the empty space in each row to maneuver them up and down, one step at a time. Get ready to exercise your brain and have a blast with the Ball Tower Puzzle – your ticket to hours of thrilling puzzle fun!





## BUILDING, LEARNING, MUSIC

















The goki hammerbench is an kid-friendly toy that teaches basic mechanics.

































Both aesthetically and acoustically perfect product. It is really hard to walk past this sound pagoda -You have to experience the marbles run down the tower.



















## SALES AIDS, PROMOTIONAL ITEMS











For your first HOLZTIGER order valued at \$ 560.00, we will provide a complimentary display. The order must be paid for as per our valid Terms and Conditions.

**66971** Rotating display for HOLZTIGER products 15.7 x 15.7 x 40.2 in





For your first HOLZTIGER order valued at \$ 115.00, we will provide a complimentary display. The order must be paid for as per our valid Terms and Conditions.

66972 Counter Display for HOLZTIGER products 15.7 x 11.8 x 11 in