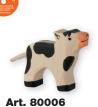

Art. 80066 Piglet 2.4 x 0.7 x 1.6 in 4 013594 800662

Art. 80081 Kid 2.0 x 0.7 x 2.2 in 4 013594 800815

28

Made in Europe 3+

Art. 80014 Rooster 3.3 × 0.7 × 3.0 in 4 013594 800143

Art. 80030 Swan 3.7 x 0.9 x 3.0 in 4 013594 800303