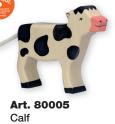

HOLZTIGER!

Our HOLZTIGER products are recommended for Children from the age of 3.

Art. 80000 Bull, black 6.7 x 1.1 x 4.5 in 4 013594 800006

Cow, grazing 6.6 x 1.1 x 3.5 in 4 013594 800020

Art. 80004 Calf, grazing, black 4.7 x 0.9 x 3.0 in 4 013594 800044