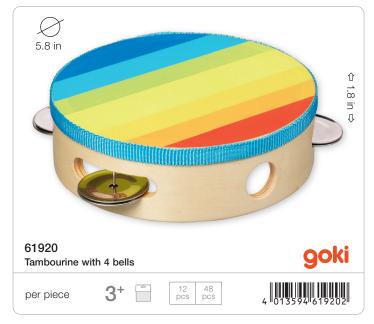

## BUILDING, LEARNING, MUSIC

The goki hammerbench is an kid-friendly toy that teaches basic mechanics.

Both aesthetically and acoustically perfect product. It is really hard to walk past this sound pagoda -You have to experience the marbles run down the tower.