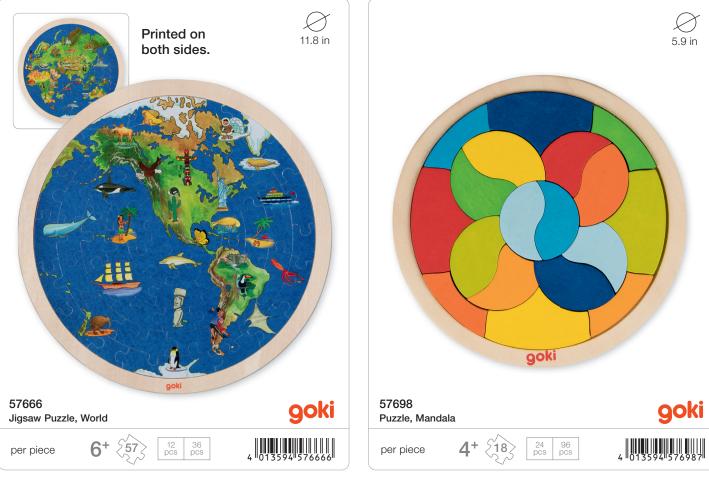

15.7 x 11.8 x 11 in







For your first HOLZTIGER order valued at \$ 560.00, we will provide a complimentary display. The order must be paid for as per our valid Terms and Conditions.

**66971** Rotating display for HOLZTIGER products 15.7 x 15.7 x 40.2 in

4 013594 669719

39

# **ROLE-PLAYING GAMES**









### Wooden puppets for beginners – to develop motor skills.







## **RIDE-ON VEHICLES**













## **VEHICLES / PULL-ALONG ANIMALS**









































### They beat their wings.



### With large waddling feet that make children smile.





























4 013594 575935





28 pcs

Lift-out puzzle, Building site vehicles, 7 pieces

1†

per piece



































### Combining sound and play: Sound puzzles from goki!













Introducing the Ball Tower Puzzle! Looking for a challenge that transcends age barriers? Look no further! Our Tricky Ball Tower Puzzle is the ultimate brain-teaser for all age groups. Your mission, should you choose to accept it, is to rearrange the colorful balls back into their original sequence. Sounds easy, right? Think again! To begin, grab hold of the ball tower and give it a whirl! Spin those discs until the colors are thoroughly mixed up and ready for your puzzling prowess. Navigate the balls back to their starting positions, utilizing the empty space in each row to maneuver them up and down, one step at a time. Get ready to exercise your brain and have a blast with the Ball Tower Puzzle – your ticket to hours of thrilling puzzle fun!





## BUILDING, LEARNING, MUSIC