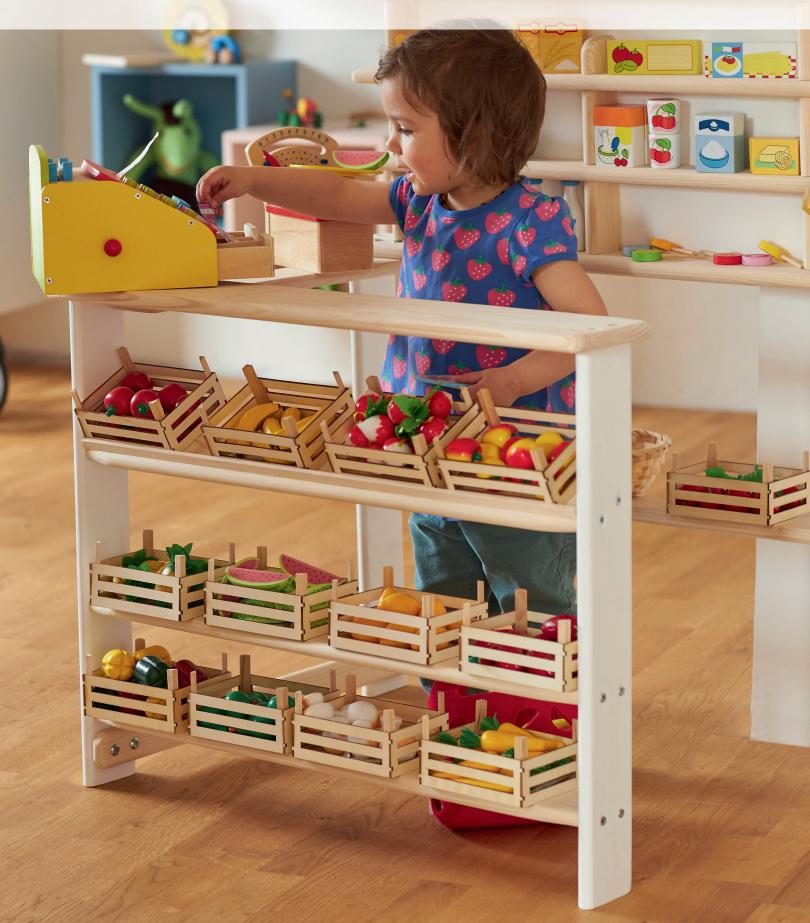

raised 4.7 x 0.9 x 3.3 in 4 013594 805377



### HEROIC KNIGHTS / NOAH'S ARK





Art. 80248 Tournament horse, red 5.9 x 1.1 x 6.7 in 4 013594 802482



Art. 80255 Blue knight, riding 3.9 x 1.0 x 7.5 in U 0 1 3 5 9 4 8 0 2 5 5 0





### SALES AID + DISPLAY FOR SALES COUNTER







For your first HOLZTIGER order valued at \$ 115.00, we will provide a complimentary display. The order must be paid for as per our valid Terms and Conditions.

**66972** Counter display for HOLZTIGER products 15.7 x 11.8 x 11 in







For your first HOLZTIGER order valued at \$ 560.00, we will provide a complimentary display. The order must be paid for as per our valid Terms and Conditions.

**66971** Rotating display for HOLZTIGER products 15.7 x 15.7 x 40.2 in

4 013594 669719

39

# **ROLE-PLAYING GAMES**









### Wooden puppets for beginners – to develop motor skills.







## **RIDE-ON VEHICLES**













## **VEHICLES / PULL-ALONG ANIMALS**









































### They beat their wings.



### With large waddling feet that make children smile.





























4 013594 575935





28 pcs

Lift-out puzzle, Building site vehicles, 7 pieces

1†

per piece



































### Combining sound and play: Sound puzzles from goki!













Introducing the Ball Tower Puzzle! Looking for a challenge that transcends age barriers? Look no further! Our Tricky Ball Tower Puzzle is the ultimate brain-teaser for all age groups. Your mission, should you choose to accept it, is to rearrange the colorful balls back into their original sequence.