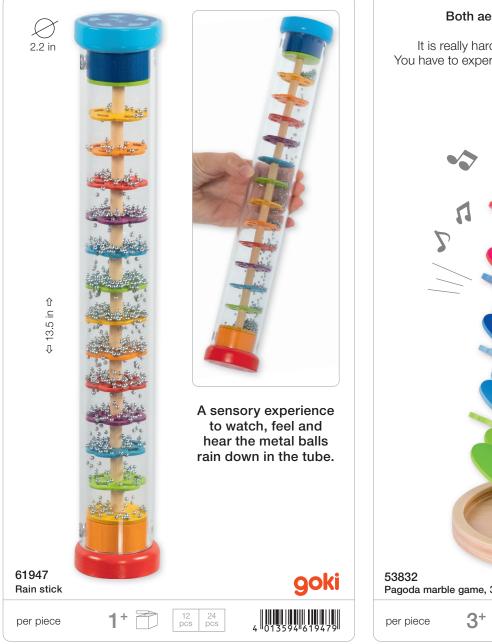

## BUILDING, LEARNING, MUSIC

The goki hammerbench is an kid-friendly toy that teaches basic mechanics.

Both aesthetically and acoustically perfect product. It is really hard to walk past this sound pagoda -You have to experience the marbles run down the tower.