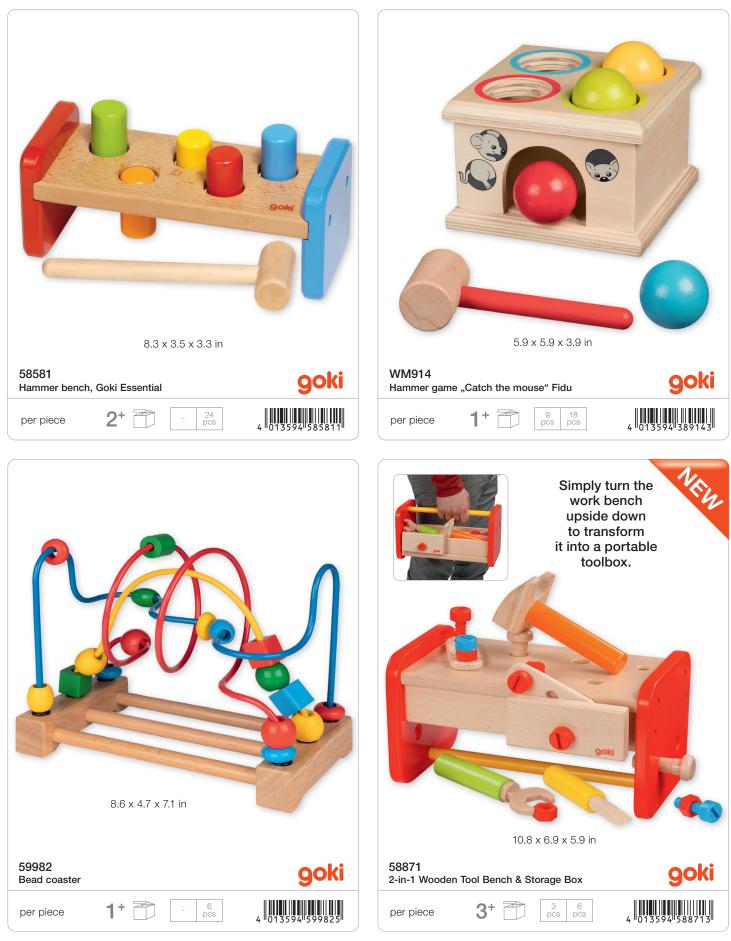

## BUILDING, LEARNING, MUSIC

The goki hammerbench is an kid-friendly toy that teaches basic mechanics.

Both aesthetically and acoustically perfect product. It is really hard to walk past this sound pagoda -You have to experience the marbles run down the tower.