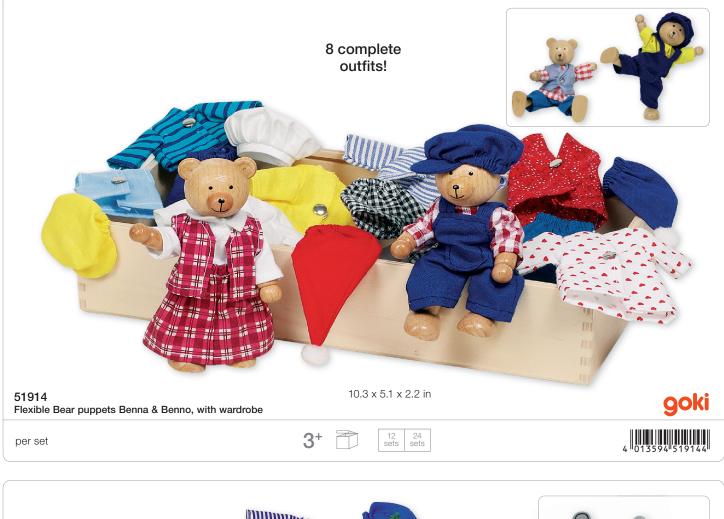

'S ARK





Art. 80248 Tournament horse, red 5.9 x 1.1 x 6.7 in 4 013594 802482



Art. 80255 Blue knight, riding 3.9 x 1.0 x 7.5 in U 0 1 3 5 9 4 8 0 2 5 5 0





### SALES AID + DISPLAY FOR SALES COUNTER







For your first HOLZTIGER order valued at \$ 115.00, we will provide a complimentary display. The order must be paid for as per our valid Terms and Conditions.

**66972** Counter display for HOLZTIGER products 15.7 x 11.8 x 11 in







For your first HOLZTIGER order valued at \$ 560.00, we will provide a complimentary display. The order must be paid for as per our valid Terms and Conditions.

**66971** Rotating display for HOLZTIGER products 15.7 x 15.7 x 40.2 in

4 013594 669719

39

# **ROLE-PLAYING GAMES**









### Wooden puppets for beginners – to develop motor skills.







## **RIDE-ON VEHICLES**













## **VEHICLES / PULL-ALONG ANIMALS**









































### They beat their wings.



### With large waddling feet that make children smile.





























4 013594 575935





28 pcs

Lift-out puzzle, Building site vehicles, 7 pieces

1†

per piece



































### Combining sound and play: Sound puzzles from goki!













Introducing the Ball Tower Puzzle! Looking for a challenge that transcends age barriers? Look no further! Our Tricky Ball Tower Puzzle is the ultimate brain-teaser for all age groups. Your mission, should you choose to accept it, is to rearrange the colorful balls back into their original sequence. Sounds easy, right? Think again! To begin, grab hold of the ball tower