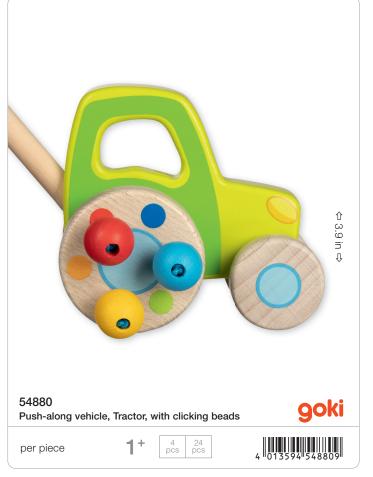

For your first HOLZTIGER order valued at \$ 115.00, we will provide a complimentary display. The order must be paid for as per our valid Terms and Conditions.

**66972** Counter display for HOLZTIGER products 15.7 x 11.8 x 11 in







For your first HOLZTIGER order valued at \$ 560.00, we will provide a complimentary display. The order must be paid for as per our valid Terms and Conditions.

**66971** Rotating display for HOLZTIGER products 15.7 x 15.7 x 40.2 in

4 013594 669719

39

# **ROLE-PLAYING GAMES**









### Wooden puppets for beginners – to develop motor skills.







## **RIDE-ON VEHICLES**













## **VEHICLES / PULL-ALONG ANIMALS**









































### They beat their wings.



### With large waddling feet that make children smile.





























4 013594 575935





28 pcs

Lift-out puzzle, Building site vehicles, 7 pieces

1†

per piece



































### Combining sound and play: Sound puzzles from goki!













Introducing the Ball Tower Puzzle! Looking for a challenge that transcends age barriers? Look no further! Our Tricky Ball Tower Puzzle is the ultimate brain-teaser for all age groups. Your mission, should you choose to accept it, is to rearrange the colorful balls back into their original sequence. Sounds easy, right? Think again! To begin, grab hold of the ball tower and give it a whirl! Spin those discs until the colors are thoroughly mixed up and ready for your puzzling prowess. Navigate the balls back to their starting positions, utilizing the empty space in each row to