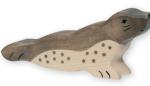

Art. 80199 Dolphin, small 4.5 x 0.9 x 3.0 in

Art. 80200 Shark 7.9 x 1.1 x 2.8 in U 01 3 5 9 4 80 20 00

Art. 80350 Seal 5.5 x 1.0 x 2.2 in 4 013594 803502

Art. 80180 Flamingo 2.9 x 0.8 x 4.4 in 4 013594 801805