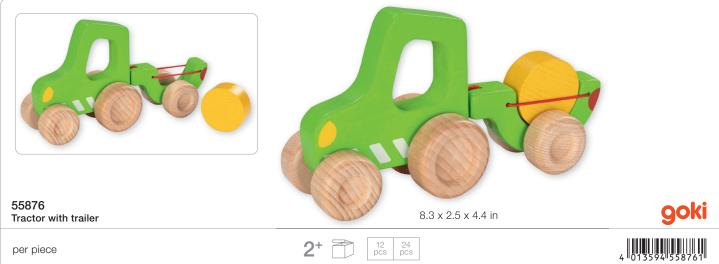

0255 Blue knight, riding 3.9 x 1.0 x 7.5 in U 0 1 3 5 9 4 8 0 2 5 5 0





### SALES AID + DISPLAY FOR SALES COUNTER







For your first HOLZTIGER order valued at \$ 115.00, we will provide a complimentary display. The order must be paid for as per our valid Terms and Conditions.

**66972** Counter display for HOLZTIGER products 15.7 x 11.8 x 11 in







For your first HOLZTIGER order valued at \$ 560.00, we will provide a complimentary display. The order must be paid for as per our valid Terms and Conditions.

**66971** Rotating display for HOLZTIGER products 15.7 x 15.7 x 40.2 in

4 013594 669719

39

# **ROLE-PLAYING GAMES**









### Wooden puppets for beginners – to develop motor skills.







## **RIDE-ON VEHICLES**













## **VEHICLES / PULL-ALONG ANIMALS**









































### They beat their wings.



### With large waddling feet that make children smile.





























4 013594 575935





28 pcs

Lift-out puzzle, Building site vehicles, 7 pieces

1†

per piece



































### Combining sound and play: Sound puzzles from goki!













Introducing the Ball Tower Puzzle! Looking for a challenge that transcends age barriers? Look no further! Our Tricky Ball Tower Puzzle is the ultimate brain-teaser for all age groups. Your mission, should you choose to accept it, is to rearrange the colorful balls back into their original sequence. Sounds easy, right? Think again! To begin, grab hold of the ball tower and give it a whirl! Spin those discs until the colors are thoroughly mixed up and ready