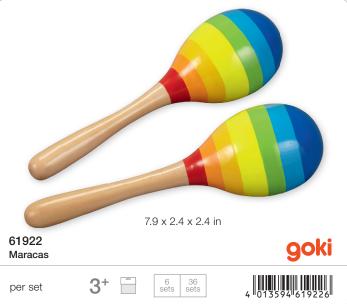

## BUILDING, LEARNING, MUSIC

The goki hammerbench is an kid-friendly toy that teaches basic mechanics.

Both aesthetically and acoustically perfect product. It is really hard to walk past this sound pagoda -You have to experience the marbles run down the tower.