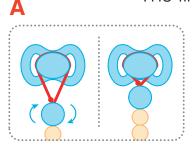

#### Safety-Clip

The new safety-clip is here! Smaller in diameter, with a metal clip designed for child safety.

Unique: The first pacifier chain to fit every pacifier.

#### Easy to use:

- Simply turn the small plastic spool
- Attach the pacifier finished!

Plastic

Grasping Rings / Pacifier Clips

1 8.3 in ⇔