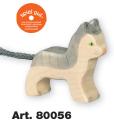

Eagle 5.5 x 0.9 x 3.5 in 4 01 35 94 80 11 33

Stork 2.4 x 0.7 x 4.5 in 4 01 3 5 9 4 8 0 1 1 1 9

Alpaca 5.1 x 1.1 x 5.9 in 4 01 3 5 9 4 8 0 6 1 8 3

Ande in Europe handcrafted & handpainted 3+

Art. 80197 Orca whale 6.5 x 1.1 x 3.1 in U 013594 801973