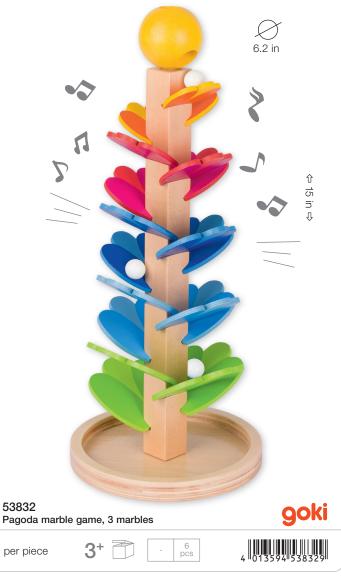

## BUILDING, LEARNING, MUSIC

The goki hammerbench is an kid-friendly toy that teaches basic mechanics.

Both aesthetically and acoustically perfect product. It is really hard to walk past this sound pagoda -You have to experience the marbles run down the tower.