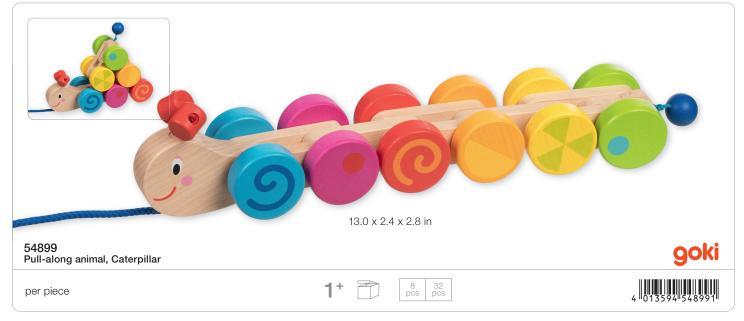

x 1.0 x 7.5 in U 0 1 3 5 9 4 8 0 2 5 5 0





### SALES AID + DISPLAY FOR SALES COUNTER







For your first HOLZTIGER order valued at \$ 115.00, we will provide a complimentary display. The order must be paid for as per our valid Terms and Conditions.

**66972** Counter display for HOLZTIGER products 15.7 x 11.8 x 11 in







For your first HOLZTIGER order valued at \$ 560.00, we will provide a complimentary display. The order must be paid for as per our valid Terms and Conditions.

**66971** Rotating display for HOLZTIGER products 15.7 x 15.7 x 40.2 in

4 013594 669719

39

# **ROLE-PLAYING GAMES**









### Wooden puppets for beginners – to develop motor skills.







## **RIDE-ON VEHICLES**













## **VEHICLES / PULL-ALONG ANIMALS**









































### They beat their wings.



### With large waddling feet that make children smile.





























4 013594 575935





28 pcs

Lift-out puzzle, Building site vehicles, 7 pieces

1†

per piece



































### Combining sound and play: Sound puzzles from goki!













Introducing the Ball Tower Puzzle! Looking for a challenge that transcends age barriers? Look no further! Our Tricky Ball Tower Puzzle is the ultimate brain-teaser for all age groups. Your mission, should you choose to accept it, is to rearrange the colorful balls back into their original sequence. Sounds easy, right? Think again! To begin, grab hold of the ball tower and give it a whirl! Spin those discs until the colors are thoroughly mixed up and ready for your puzzling prowess.