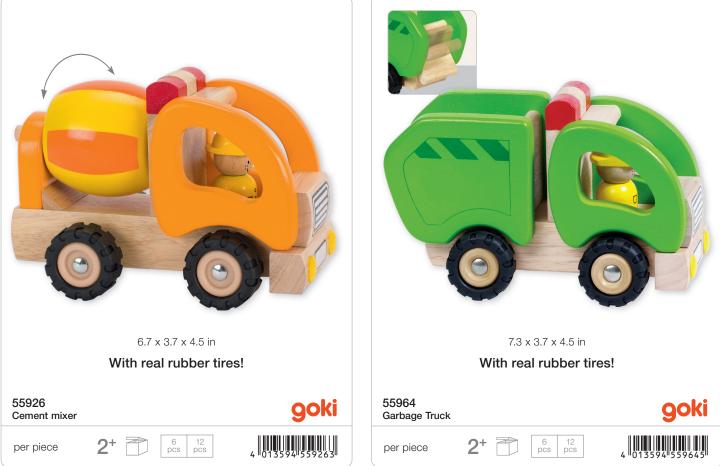

lue knight, riding 3.9 x 1.0 x 7.5 in U 0 1 3 5 9 4 8 0 2 5 5 0





### SALES AID + DISPLAY FOR SALES COUNTER







For your first HOLZTIGER order valued at \$ 115.00, we will provide a complimentary display. The order must be paid for as per our valid Terms and Conditions.

**66972** Counter display for HOLZTIGER products 15.7 x 11.8 x 11 in







For your first HOLZTIGER order valued at \$ 560.00, we will provide a complimentary display. The order must be paid for as per our valid Terms and Conditions.

**66971** Rotating display for HOLZTIGER products 15.7 x 15.7 x 40.2 in

4 013594 669719

39

# **ROLE-PLAYING GAMES**









### Wooden puppets for beginners – to develop motor skills.







## **RIDE-ON VEHICLES**













## **VEHICLES / PULL-ALONG ANIMALS**









































### They beat their wings.



### With large waddling feet that make children smile.





























4 013594 575935





28 pcs

Lift-out puzzle, Building site vehicles, 7 pieces

1†

per piece



































### Combining sound and play: Sound puzzles from goki!













Introducing the Ball Tower Puzzle! Looking for a challenge that transcends age barriers? Look no further! Our Tricky Ball Tower Puzzle is the ultimate brain-teaser for all age groups. Your mission, should you choose to accept it, is to rearrange the colorful balls back into their original sequence. Sounds easy, right? Think again! To begin, grab hold of the ball tower and give it a whirl! Spin those discs until the colors are thoroughly mixed up and ready for y