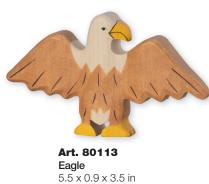

Eagle 5.5 x 0.9 x 3.5 in 4 01 35 94 80 11 33

Stork 2.4 x 0.7 x 4.5 in 4 01 3 5 9 4 8 0 1 1 1 9

Alpaca 5.1 x 1.1 x 5.9 in 4 01 3 5 9 4 8 0 6 1 8 3

Ande in Europe handcrafted & handpainted 3+

Art. 80197 Orca whale 6.5 x 1.1 x 3.1 in U 013594 801973