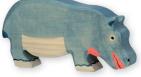

**Art. 80340 Parasaurolophus** 4.7 x 0.9 x 5.5 in

Art. 80280 Dragon 5.5 x 1.1 x 6.3 in 4 013594 802802

Made in Europe handcrafted & handpainted 3+

Art. 80161 Hippo 7.3 x 1.1 x 3.5 in 4 013594 801614

Art. 80155 Giraffe 4.8 x 1.1 x 8.4 in 4 013594 801553