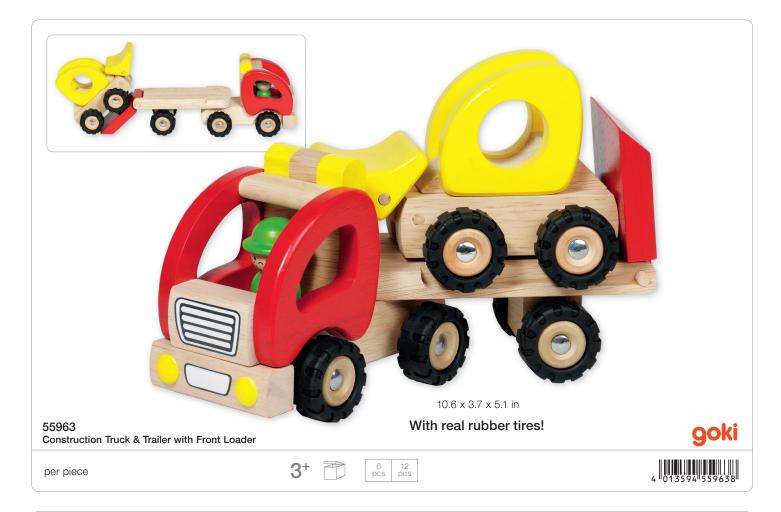

e knight, riding 3.9 x 1.0 x 7.5 in U 0 1 3 5 9 4 8 0 2 5 5 0





### SALES AID + DISPLAY FOR SALES COUNTER







For your first HOLZTIGER order valued at \$ 115.00, we will provide a complimentary display. The order must be paid for as per our valid Terms and Conditions.

**66972** Counter display for HOLZTIGER products 15.7 x 11.8 x 11 in







For your first HOLZTIGER order valued at \$ 560.00, we will provide a complimentary display. The order must be paid for as per our valid Terms and Conditions.

**66971** Rotating display for HOLZTIGER products 15.7 x 15.7 x 40.2 in

4 013594 669719

39

# **ROLE-PLAYING GAMES**









### Wooden puppets for beginners – to develop motor skills.







## **RIDE-ON VEHICLES**













## **VEHICLES / PULL-ALONG ANIMALS**









































### They beat their wings.



### With large waddling feet that make children smile.





























4 013594 575935





28 pcs

Lift-out puzzle, Building site vehicles, 7 pieces

1†

per piece



































### Combining sound and play: Sound puzzles from goki!













Introducing the Ball Tower Puzzle! Looking for a challenge that transcends age barriers? Look no further! Our Tricky Ball Tower Puzzle is the ultimate brain-teaser for all age groups. Your mission, should you choose to accept it, is to rearrange the colorful balls back into their original sequence. Sounds easy, right? Think again! To begin, grab hold of the ball tower and give it a whirl! Spin those discs until the colors are thoroughly mixed up and ready for you