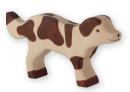

HOLZTIGER!

Our HOLZTIGER products are recommended for Children from the age of 3.

Art. 80000 Bull, black 6.7 x 1.1 x 4.5 in 4 013594 800006

Cow, grazing 6.6 x 1.1 x 3.5 in 4 013594 800020

Art. 80004 Calf, grazing, black 4.7 x 0.9 x 3.0 in 4 013594 800044