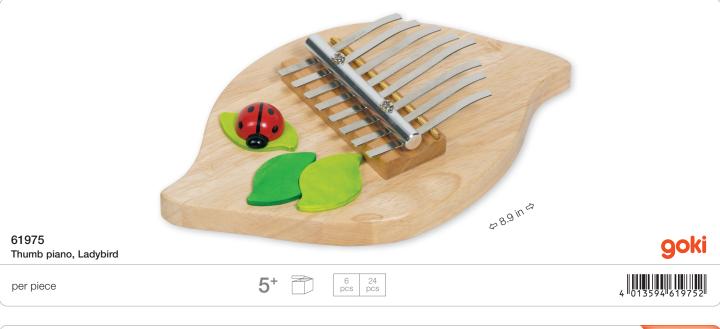

## BUILDING, LEARNING, MUSIC

The goki hammerbench is an kid-friendly toy that teaches basic mechanics.

Both aesthetically and acoustically perfect product. It is really hard to walk past this sound pagoda -You have to experience the marbles run down the tower.