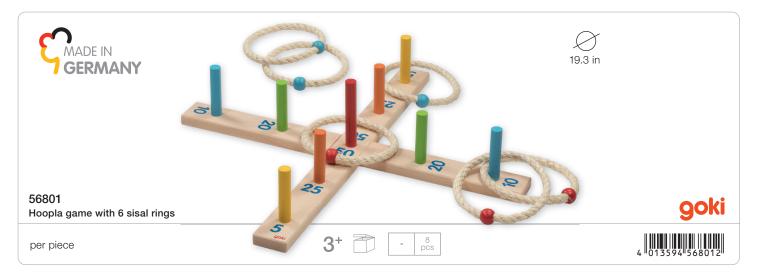

rther! Our Tricky Ball Tower Puzzle is the ultimate brain-teaser for all age groups. Your mission, should you choose to accept it, is to rearrange the colorful balls back into their original sequence. Sounds easy, right? Think again! To begin, grab hold of the ball tower and give it a whirl! Spin those discs until the colors are thoroughly mixed up and ready for your puzzling prowess. Navigate the balls back to their starting positions, utilizing the empty space in each row to maneuver them up and down, one step at a time. Get ready to exercise your brain and have a blast with the Ball Tower Puzzle – your ticket to hours of thrilling puzzle fun!





## BUILDING, LEARNING, MUSIC

















The goki hammerbench is an kid-friendly toy that teaches basic mechanics.

































Both aesthetically and acoustically perfect product. It is really hard to walk past this sound pagoda -You have to experience the marbles run down the tower.



















## SALES AIDS, PROMOTIONAL ITEMS











For your first HOLZTIGER order valued at \$ 560.00, we will provide a complimentary display. The order must be paid for as per our valid Terms and Conditions.

**66971** Rotating display for HOLZTIGER products 15.7 x 15.7 x 40.2 in





For your first HOLZTIGER order valued at \$ 115.00, we will provide a complimentary display. The order must be paid for as per our valid Terms and Conditions.

66972 Counter Display for HOLZTIGER products 15.7 x 11.8 x 11 in