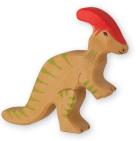

**Art. 80340 Parasaurolophus** 4.7 x 0.9 x 5.5 in

Art. 80280 Dragon 5.5 x 1.1 x 6.3 in 4 013594 802802

Made in Europe handcrafted & handpainted 3+

Art. 80161 Hippo 7.3 x 1.1 x 3.5 in 4 013594 801614

Art. 80155 Giraffe 4.8 x 1.1 x 8.4 in 4 013594 801553