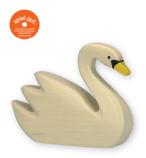

Art. 80066 Piglet 2.4 x 0.7 x 1.6 in 4 013594 800662

Art. 80081 Kid 2.0 x 0.7 x 2.2 in 4 013594 800815

28

Made in Europe 3+

Art. 80014 Rooster 3.3 × 0.7 × 3.0 in 4 013594 800143

Art. 80030 Swan 3.7 x 0.9 x 3.0 in 4 013594 800303