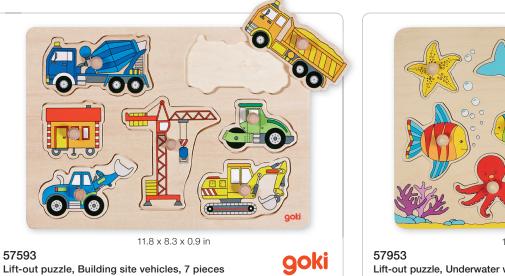

### With large waddling feet that make children smile.

4 013594 575935

28 pcs

Lift-out puzzle, Building site vehicles, 7 pieces

1†

per piece