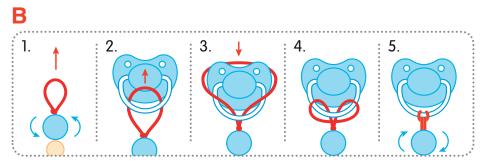

#### Safety-Clip

The new safety-clip is here! Smaller in diameter, with a metal clip designed for child safety.

Unique: The first pacifier chain to fit every pacifier.

#### Easy to use:

- Simply turn the small plastic spool
- Attach the pacifier finished!

Plastic

Grasping Rings / Pacifier Clips

1 8.3 in ⇔