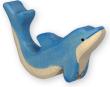

Art. 80199 Dolphin, small 4.5 x 0.9 x 3.0 in

Art. 80200 Shark 7.9 x 1.1 x 2.8 in U 01 3 5 9 4 80 20 00

Art. 80350 Seal 5.5 x 1.0 x 2.2 in 4 013594 803502

Art. 80180 Flamingo 2.9 x 0.8 x 4.4 in 4 013594 801805