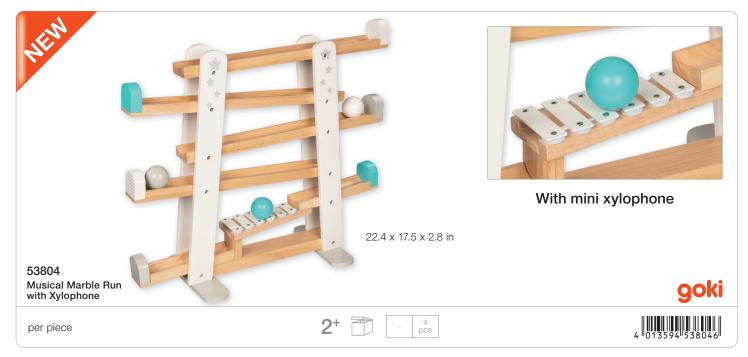

## BUILDING, LEARNING, MUSIC

The goki hammerbench is an kid-friendly toy that teaches basic mechanics.

Both aesthetically and acoustically perfect product. It is really hard to walk past this sound pagoda -You have to experience the marbles run down the tower.