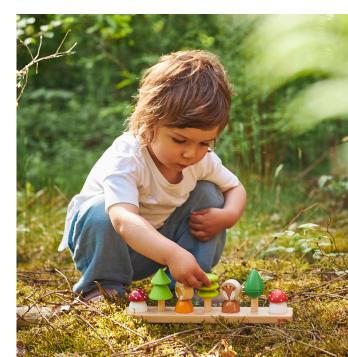

## Our brands

goki stands for responsible, high-quality wooden toys. Lovingly designed, they provide play value suitable for children aged 1 to 8. The European wood used for the products comes from sustainable forestry and is produced using water-based paints.

With goki evolution, young children discover creative and free play. Their imagination runs free and whole new worlds are created.

The colors are harmoniously matched to each other and emphasize the natural wood character instead of covering it up.

Selected types of wood and handcrafted production in Europe complete the concept.

The HOLZTIGER range includes over 400 figures. They are individually handmade from solid maple wood, the edges carefully rounded and painted by hand with safe water-based paints. All in and from Europe.