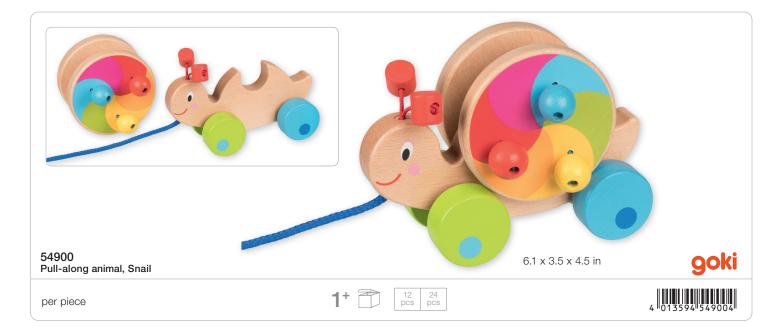

3.9 x 1.0 x 7.5 in U 0 1 3 5 9 4 8 0 2 5 5 0





### SALES AID + DISPLAY FOR SALES COUNTER







For your first HOLZTIGER order valued at \$ 115.00, we will provide a complimentary display. The order must be paid for as per our valid Terms and Conditions.

**66972** Counter display for HOLZTIGER products 15.7 x 11.8 x 11 in







For your first HOLZTIGER order valued at \$ 560.00, we will provide a complimentary display. The order must be paid for as per our valid Terms and Conditions.

**66971** Rotating display for HOLZTIGER products 15.7 x 15.7 x 40.2 in

4 013594 669719

39

# **ROLE-PLAYING GAMES**









### Wooden puppets for beginners – to develop motor skills.







## **RIDE-ON VEHICLES**













## **VEHICLES / PULL-ALONG ANIMALS**









































### They beat their wings.



### With large waddling feet that make children smile.





























4 013594 575935





28 pcs

Lift-out puzzle, Building site vehicles, 7 pieces

1†

per piece



































### Combining sound and play: Sound puzzles from goki!













Introducing the Ball Tower Puzzle! Looking for a challenge that transcends age barriers? Look no further! Our Tricky Ball Tower Puzzle is the ultimate brain-teaser for all age groups. Your mission, should you choose to accept it, is to rearrange the colorful balls back into their original sequence. Sounds easy, right? Think again! To begin, grab hold of the ball tower and give it a whirl! Spin those discs until the colors are thoroughly mixed up and ready for your puzzling prowe