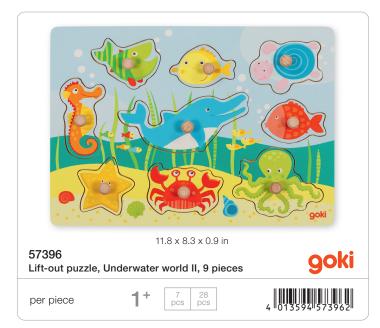

### With large waddling feet that make children smile.

4 013594 575935

28 pcs

Lift-out puzzle, Building site vehicles, 7 pieces

1†

per piece