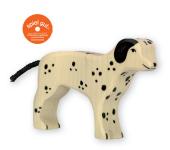

Art. 80029 Goose 2.2 x 0.8 x 2.4 in 4 013594 800297

Art. 80058 Farm dog 5.7 x 0.8 x 3.0 in 4 013594 800587

Art. 80055 Cat, sitting 2.4 x 0.7 x 3.1 in 4 013594 800556

Art. 80540 Cat, ragdoll 2.8 x 0.8 x 2.8 in U13594 805407

Art. 80090 Deer 4.1 x 0.9 x 4.7 in 4 01 3 5 9 4 80 0 90 7

Art. 80095 Fox 5.3 x 0.9 x 3.1 in 4 013594 800952

Art. 80189 Skunk 3.4 x 0.9 x 4.3 in 4 013594 801898

Art. 80190 Racoon 3.7 x 0.9 x 1.8 in 4 013594 801904