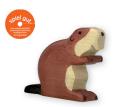

HOLZTIGER!

Our HOLZTIGER products are recommended for Children from the age of 3.

Art. 80000 Bull, black 6.7 x 1.1 x 4.5 in 4 013594 800006

Cow, grazing 6.6 x 1.1 x 3.5 in 4 013594 800020

Art. 80004 Calf, grazing, black 4.7 x 0.9 x 3.0 in 4 013594 800044

Art. 80556 Highland cattle 6.1 x 1.1 x 3.9 in 4 0 1 3 5 9 4 8 0 5 5 6 8

Art. 80068 Boar, dappled 5.5 x 1.1 x 2.8 in 4 013594 800686

Art. 80557

Art. 80079

3.7 x 0.9 x 3.6 in

4 013594 800792

Billy-goat

Highland cattle

2.8 x 0.7 x 2.2 in

4 0 1 3 5 9 4 8 0 5 5 7 5

4.3 x 0.9 x 3.5 in 4 013594 800051

Art. 80064 Pig 5.4 x 1.1 x 2.8 in 4 013594 800648

Art. 80080 Goat 3.1 x 0.9 x 3.4 in 4 0 1 3 5 9 4 8 0 0 8 0 8

Calf 2.4 x 0.7 x 2.4 in 4 013594 800068

Art. 80066 Piglet 2.4 x 0.7 x 1.6 in 4 013594 800662

Art. 80081 Kid 2.0 x 0.7 x 2.2 in 4 013594 800815

28

Made in Europe 3+

Art. 80014 Rooster 3.3 × 0.7 × 3.0 in 4 013594 800143

Art. 80030 Swan 3.7 x 0.9 x 3.0 in 4 013594 800303

Art. 80017

2.8 x 0.7 x 2.8 in

Hen

Art. 80023 Duck 2.3 x 0.7 x 2.0 in 4 013594 800235

Art. 80059 Farm dog 2.4 x 0.7 x 2.2 in UI3594 800594

Art. 80020 Chick 1.6 x 0.7 x 1.4 in 4 013594 800204

Art. 80024 Duck, sitting 2.4 x 0.7 x 1.5 in 4 013594 800242

Art. 80029 Goose 2.2 x 0.8 x 2.4 in 4 013594 800297

Art. 80058 Farm dog 5.7 x 0.8 x 3.0 in 4 013594 800587

Art. 80055 Cat, sitting 2.4 x 0.7 x 3.1 in 4 013594 800556

Art. 80540 Cat, ragdoll 2.8 x 0.8 x 2.8 in U13594 805407

Art. 80542 Mole 3.0 × 0.9 × 1.2 in 4 013594 805421