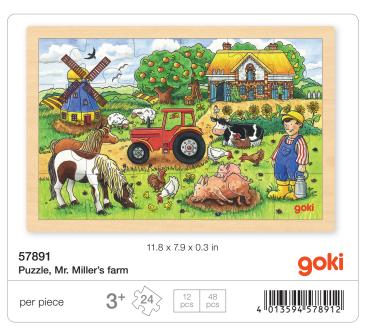

d Terms and Conditions.

**66972** Counter display for HOLZTIGER products 15.7 x 11.8 x 11 in







For your first HOLZTIGER order valued at \$ 560.00, we will provide a complimentary display. The order must be paid for as per our valid Terms and Conditions.

**66971** Rotating display for HOLZTIGER products 15.7 x 15.7 x 40.2 in

4 013594 669719

39

# **ROLE-PLAYING GAMES**









### Wooden puppets for beginners – to develop motor skills.







## **RIDE-ON VEHICLES**













## **VEHICLES / PULL-ALONG ANIMALS**









































### They beat their wings.



### With large waddling feet that make children smile.





























4 013594 575935





28 pcs

Lift-out puzzle, Building site vehicles, 7 pieces

1†

per piece



































### Combining sound and play: Sound puzzles from goki!













Introducing the Ball Tower Puzzle! Looking for a challenge that transcends age barriers? Look no further! Our Tricky Ball Tower Puzzle is the ultimate brain-teaser for all age groups. Your mission, should you choose to accept it, is to rearrange the colorful balls back into their original sequence. Sounds easy, right? Think again! To begin, grab hold of the ball tower and give it a whirl! Spin those discs until the colors are thoroughly mixed up and ready for your puzzling prowess. Navigate the balls back to their starting positions, utilizing the empty space in each row to maneuver them up and down, one step at a time. Get ready to exercise your brain and have a blast with the Ball Tower Puzzle – your ticket