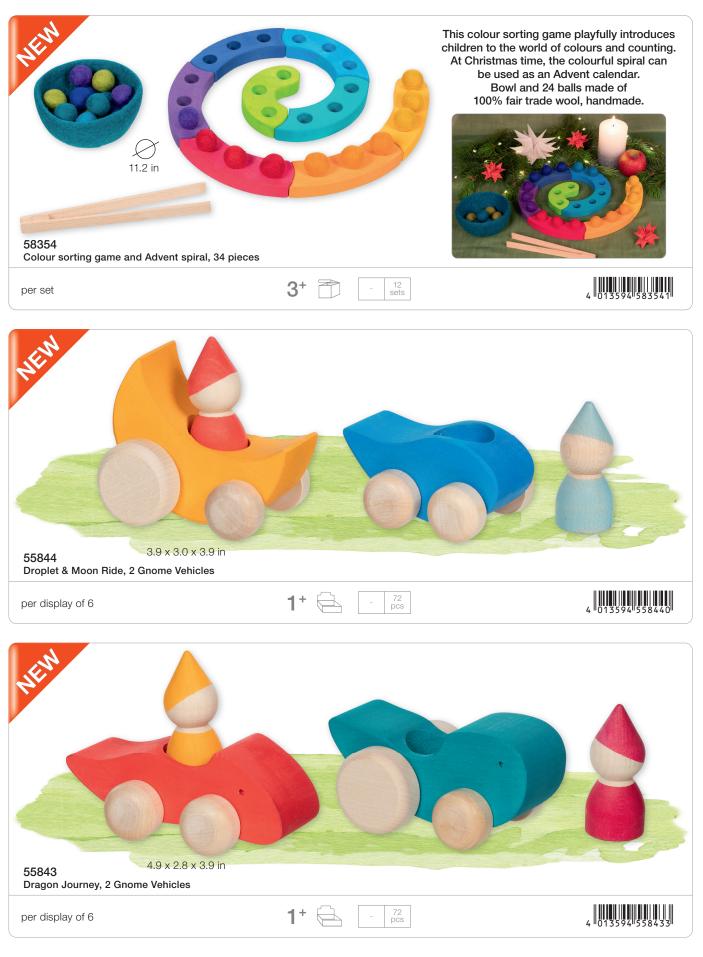

#### 58362 Building bricks, Ocean, 31 pieces, in a wooden box

per piece

3+ 🗍 - 🦻

4 013594 583626