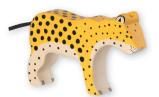

#### SAFARI WILDERNESS

Art. 80139 Lion 5.5 x 1.1 x 5.0 in 4 013594 801393

Art. 80136 Tiger 5.5 x 1.1 x 4.1 in

4 0 1 3 5 9 4 8 0 1 3 6 2

Art. 80143 Panther 6.3 x 1.1 x 2.9 in 4 013594 801430

Art. 80140 Lioness 5.3 x 1.1 x 4.5 in 4 013594 801409