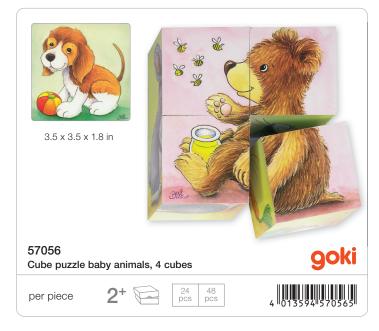

### Combining sound and play: Sound puzzles from goki!

Introducing the Ball Tower Puzzle! Looking for a challenge that transcends age barriers? Look no further! Our Tricky Ball Tower Puzzle is the ultimate brain-teaser for all age groups. Your mission, should you choose to accept it, is to rearrange the colorful balls back into their original sequence. Sounds easy, right? Think again! To begin, grab hold of the ball tower and give it a whirl! Spin those discs until the colors are thoroughly mixed up and ready for your puzzling prowess. Navigate the balls back to their starting positions, utilizing the empty space in each row to maneuver them up and down, one step at a time. Get ready to exercise your brain and have a blast with the Ball Tower Puzzle – your ticket to hours of thrilling puzzle fun!