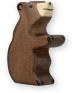

#### Made in Europe.

All the figures are made from local maple and beech wood. Only selected top qualities are considered for the lovingly manufactured premium products. Each figure is sanded by hand and painted with non-toxic water-based paints, ensuring that the fine natural structure of the wood is visibly preserved and giving the toys their unmistakable character.

Every animal, every figure is unique! That is why slight differences in size and colour are part of the essence of HOLZTIGER figures and give them their timeless value.

Play value, safety, top quality and high ecological standards all have one name -

HOLZTIGER!

Our HOLZTIGER products are recommended for Children from the age of 3.

Art. 80000 Bull, black 6.7 x 1.1 x 4.5 in 4 013594 800006

Cow, grazing 6.6 x 1.1 x 3.5 in 4 013594 800020

Art. 80004 Calf, grazing, black 4.7 x 0.9 x 3.0 in 4 013594 800044