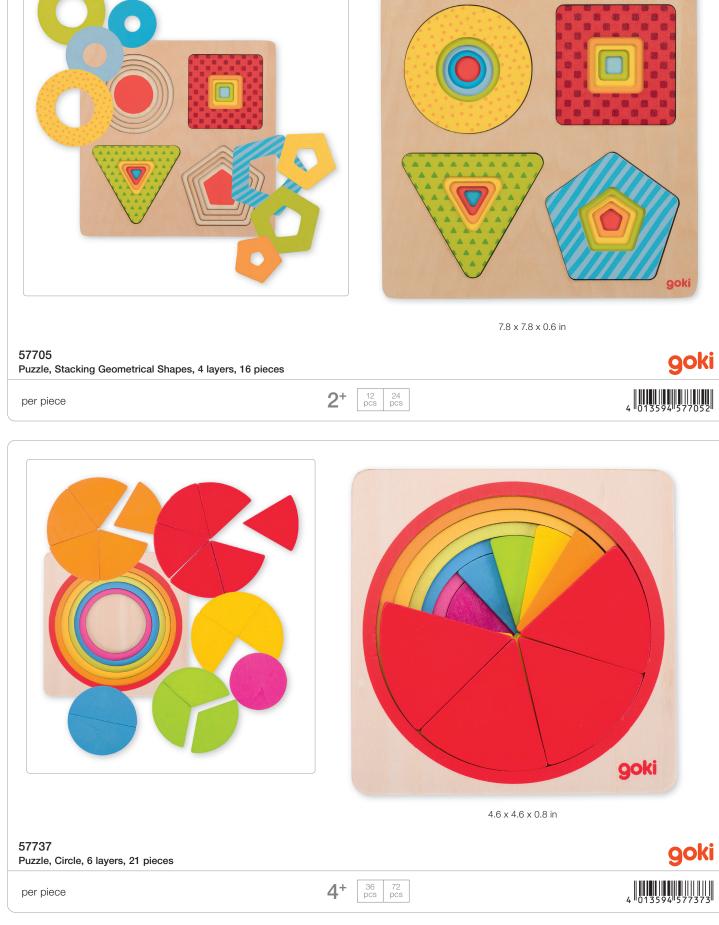

11.8 x 11 in







For your first HOLZTIGER order valued at \$ 560.00, we will provide a complimentary display. The order must be paid for as per our valid Terms and Conditions.

**66971** Rotating display for HOLZTIGER products 15.7 x 15.7 x 40.2 in

4 013594 669719

39

# **ROLE-PLAYING GAMES**









### Wooden puppets for beginners – to develop motor skills.







## **RIDE-ON VEHICLES**













## **VEHICLES / PULL-ALONG ANIMALS**









































### They beat their wings.



### With large waddling feet that make children smile.





























4 013594 575935





28 pcs

Lift-out puzzle, Building site vehicles, 7 pieces

1†

per piece



































### Combining sound and play: Sound puzzles from goki!













Introducing the Ball Tower Puzzle! Looking for a challenge that transcends age barriers? Look no further! Our Tricky Ball Tower Puzzle is the ultimate brain-teaser for all age groups. Your mission, should you choose to accept it, is to rearrange the colorful balls back into their original sequence. Sounds easy, right? Think again! To begin, grab hold of the ball tower and give it a whirl! Spin those discs until the colors are thoroughly mixed up and ready for your puzzling prowess. Navigate the balls back to their starting positions, utilizing the empty space in each row to maneuver them up and down, one step at a time. Get ready to exercise your brain and have a blast with the Ball Tower Puzzle – your ticket to hours of thrilling puzzle fun!





## BUILDING, LEARNING, MUSIC