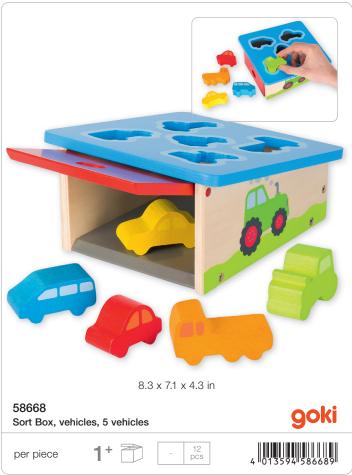

Introducing the Ball Tower Puzzle! Looking for a challenge that transcends age barriers? Look no further! Our Tricky Ball Tower Puzzle is the ultimate brain-teaser for all age groups. Your mission, should you choose to accept it, is to rearrange the colorful balls back into their original sequence. Sounds easy, right? Think again! To begin, grab hold of the ball tower and give it a whirl! Spin those discs until the colors are thoroughly mixed up and ready for your puzzling prowess. Navigate the balls back to their starting positions, utilizing the empty space in each row to maneuver them up and down, one step at a time. Get ready to exercise your brain and have a blast with the Ball Tower Puzzle – your ticket to hours of thrilling puzzle fun!





## BUILDING, LEARNING, MUSIC

















The goki hammerbench is an kid-friendly toy that teaches basic mechanics.

































Both aesthetically and acoustically perfect product. It is really hard to walk past this sound pagoda -You have to experience the marbles run down the tower.



















## SALES AIDS, PROMOTIONAL ITEMS











For your first HOLZTIGER order valued at \$ 560.00, we will provide a complimentary display. The order must be paid for as per our valid Terms and Conditions.

**66971** Rotating display for HOLZTIGER products 15.7 x 15.7 x 40.2 in





For your first HOLZTIGER order valued at \$ 115.00, we will provide a complimentary display. The order must be paid for as per our valid Terms and Conditions.

66972 Counter Display for HOLZTIGER products 15.7 x 11.8 x 11 in