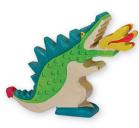

#### AGE OF THE DINOSAURS

**Art. 80338 Pachycephalosaurus** 5.7 x 0.9 x 2.6 in

Art. 80608

Pteranodon

6.3 x 0.9 x 3.3 in

4 013594 806084

Art. 80335 Stegosaurus 6.9 × 0.9 × 3.0 in 4 013594 803359

Art. 80279 Dragon 7.5 x 1.1 x 5.1 in 4 013594 802796