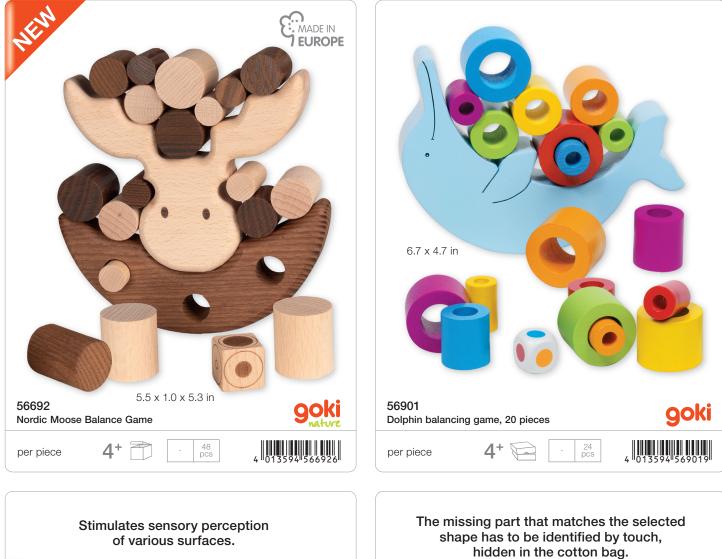

Look no further! Our Tricky Ball Tower Puzzle is the ultimate brain-teaser for all age groups. Your mission, should you choose to accept it, is to rearrange the colorful balls back into their original sequence. Sounds easy, right? Think again! To begin, grab hold of the ball tower and give it a whirl! Spin those discs until the colors are thoroughly mixed up and ready for your puzzling prowess. Navigate the balls back to their starting positions, utilizing the empty space in each row to maneuver them up and down, one step at a time. Get ready to exercise your brain and have a blast with the Ball Tower Puzzle – your ticket to hours of thrilling puzzle fun!





## BUILDING, LEARNING, MUSIC

















The goki hammerbench is an kid-friendly toy that teaches basic mechanics.

































Both aesthetically and acoustically perfect product. It is really hard to walk past this sound pagoda -You have to experience the marbles run down the tower.



















## SALES AIDS, PROMOTIONAL ITEMS











For your first HOLZTIGER order valued at \$ 560.00, we will provide a complimentary display. The order must be paid for as per our valid Terms and Conditions.

**66971** Rotating display for HOLZTIGER products 15.7 x 15.7 x 40.2 in





For your first HOLZTIGER order valued at \$ 115.00, we will provide a complimentary display. The order must be paid for as per our valid Terms and Conditions.

66972 Counter Display for HOLZTIGER products 15.7 x 11.8 x 11 in