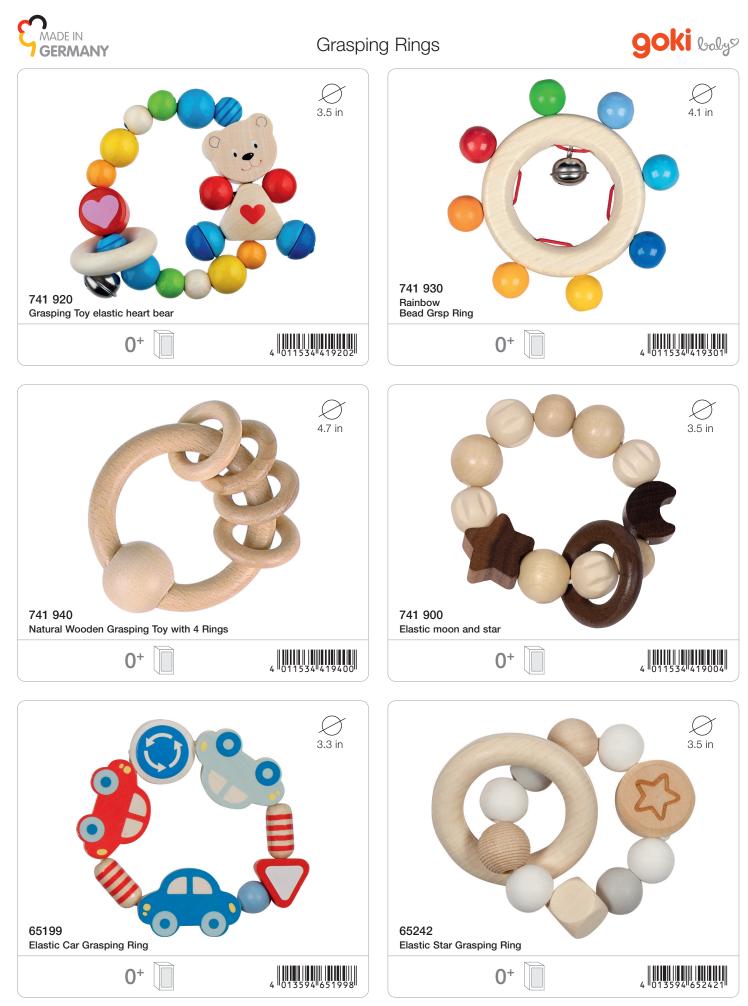

#### Easy to use:

- Simply turn the small plastic spool
- Attach the pacifier finished!

Plastic

Grasping Rings / Pacifier Clips

1 8.3 in ⇔