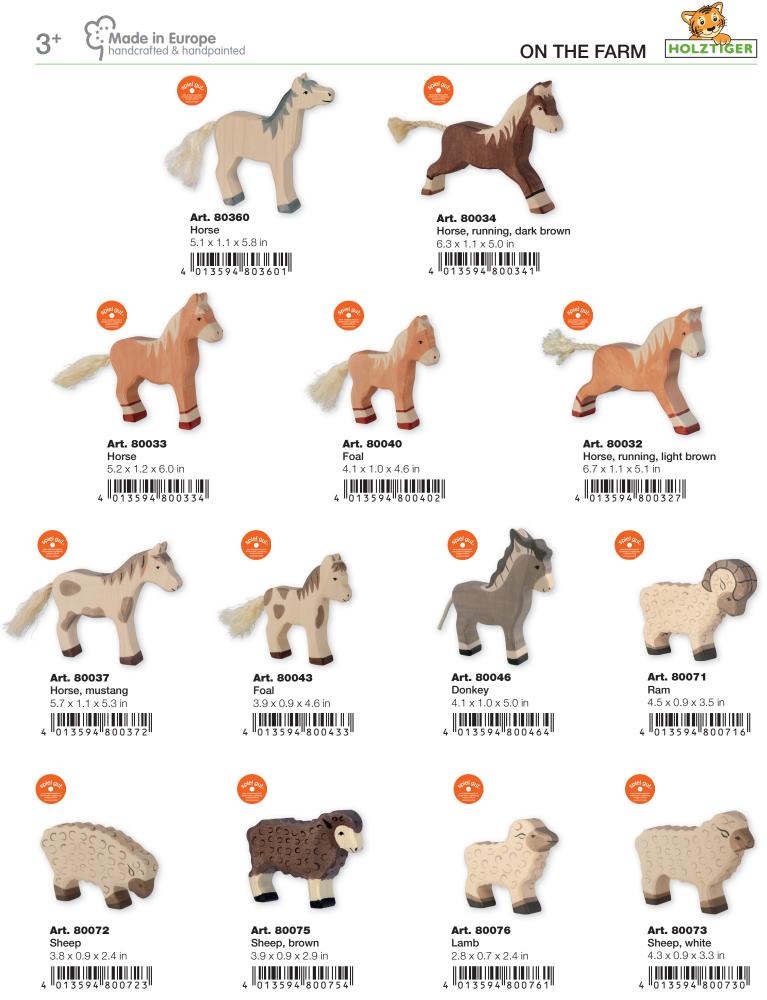

HOLZTIGER!

Our HOLZTIGER products are recommended for Children from the age of 3.

Art. 80000 Bull, black 6.7 x 1.1 x 4.5 in 4 013594 800006

Cow, grazing 6.6 x 1.1 x 3.5 in 4 013594 800020

Art. 80004 Calf, grazing, black 4.7 x 0.9 x 3.0 in 4 013594 800044

Art. 80556 Highland cattle 6.1 x 1.1 x 3.9 in 4 0 1 3 5 9 4 8 0 5 5 6 8

Art. 80068 Boar, dappled 5.5 x 1.1 x 2.8 in 4 013594 800686

Art. 80557

Art. 80079

3.7 x 0.9 x 3.6 in

4 013594 800792

Billy-goat

Highland cattle

2.8 x 0.7 x 2.2 in

4 0 1 3 5 9 4 8 0 5 5 7 5

4.3 x 0.9 x 3.5 in 4 013594 800051

Art. 80064 Pig 5.4 x 1.1 x 2.8 in 4 013594 800648

Art. 80080 Goat 3.1 x 0.9 x 3.4 in 4 0 1 3 5 9 4 8 0 0 8 0 8

Calf 2.4 x 0.7 x 2.4 in 4 013594 800068

Art. 80066 Piglet 2.4 x 0.7 x 1.6 in 4 013594 800662

Art. 80081 Kid 2.0 x 0.7 x 2.2 in 4 013594 800815

28

Made in Europe 3+

Art. 80014 Rooster 3.3 × 0.7 × 3.0 in 4 013594 800143

Art. 80030 Swan 3.7 x 0.9 x 3.0 in 4 013594 800303

Art. 80017

2.8 x 0.7 x 2.8 in

Hen

Art. 80023 Duck 2.3 x 0.7 x 2.0 in 4 013594 800235

Art. 80059 Farm dog 2.4 x 0.7 x 2.2 in UI3594 800594

Art. 80020 Chick 1.6 x 0.7 x 1.4 in 4 013594 800204

Art. 80024 Duck, sitting 2.4 x 0.7 x 1.5 in 4 013594 800242

Art. 80029 Goose 2.2 x 0.8 x 2.4 in 4 013594 800297

Art. 80058 Farm dog 5.7 x 0.8 x 3.0 in 4 013594 800587

Art. 80055 Cat, sitting 2.4 x 0.7 x 3.1 in 4 013594 800556

Art. 80540 Cat, ragdoll 2.8 x 0.8 x 2.8 in U13594 805407

Art. 80542 Mole 3.0 × 0.9 × 1.2 in 4 013594 805421

#### WILDERNESS ADVENTURE

Art. 80560 Bison 5.9 x 1.1 x 4.2 in 4 013594 805605

Art. 80539 Badger 5 × 0.9 × 2.0 in 4 013594 805391

Art. 80089 Roe buck 5.1 x 0.9 x 6.3 in U 01 3 5 9 4 8 0 0 8 9 1

Art. 80094 Fox, running 5.7 x 0.9 x 2.3 in 013594<sup>18</sup>800945<sup>1</sup>

Art. 80090 Deer 4.1 x 0.9 x 4.7 in 4 01 3 5 9 4 80 0 90 7

Art. 80095 Fox 5.3 x 0.9 x 3.1 in 4 013594 800952

Art. 80189 Skunk 3.4 x 0.9 x 4.3 in 4 013594 801898

Art. 80190 Racoon 3.7 x 0.9 x 1.8 in 4 013594 801904

#### WILDERNESS ADVENTURE

Art. 80125 Hedgehog 2.4 x 0.9 x 1.6 in

4 0 1 3 5 9 4 8 0 1 2 5 6

Art. 80099 Rabbit, sitting 1.7 × 0.8 × 2.2 in

Art. 80100 Rabbit 2.2 x 0.8 x 1.7 in 4 013594 801003

Art. 80119 Blue tit 2.4 × 0.6 × 1.4 in 4 01 3 5 9 4 8 0 1 1 9 5

Eagle 5.5 x 0.9 x 3.5 in 4 01 35 94 80 11 33

Stork 2.4 x 0.7 x 4.5 in 4 01 3 5 9 4 8 0 1 1 1 9

Alpaca 5.1 x 1.1 x 5.9 in 4 01 3 5 9 4 8 0 6 1 8 3

Ande in Europe handcrafted & handpainted 3+

Art. 80197 Orca whale 6.5 x 1.1 x 3.1 in U 013594 801973

Art. 80199 Dolphin, small 4.5 x 0.9 x 3.0 in

Art. 80200 Shark 7.9 x 1.1 x 2.8 in U 01 3 5 9 4 80 20 00

Art. 80350 Seal 5.5 x 1.0 x 2.2 in 4 013594 803502

Art. 80180 Flamingo 2.9 x 0.8 x 4.4 in 4 013594 801805

Art. 80206 Polar bear 5.9 x 1.1 x 4.6 in U 0 1 3 5 9 4 8 0 2 0 6 2

Art. 80178 Parrot 4.3 x 0.7 x 2.8 in 4 013594 801782

Art. 80209 Polar bear, small 3.7 x 0.9 x 2.9 in U 0 1 3 5 9 4 8 0 2 0 9 3

Art. 80212

1.2 x 0.7 x 3.0 in

4 013594 802123

Penguin, small, head raised

Art. 80354 Seagull 2.2 x 0.6 x 2.2 in 4 013594 803540