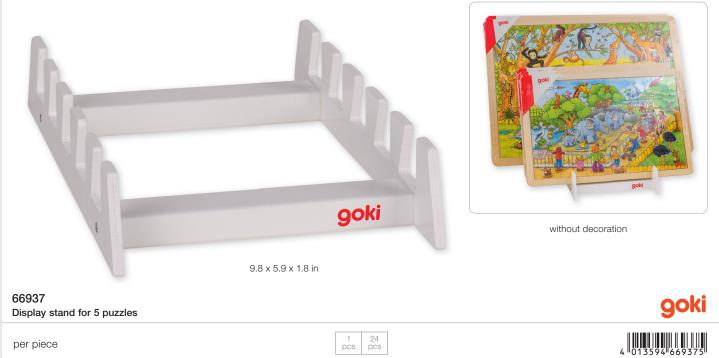

play: Sound puzzles from goki!













Introducing the Ball Tower Puzzle! Looking for a challenge that transcends age barriers? Look no further! Our Tricky Ball Tower Puzzle is the ultimate brain-teaser for all age groups. Your mission, should you choose to accept it, is to rearrange the colorful balls back into their original sequence. Sounds easy, right? Think again! To begin, grab hold of the ball tower and give it a whirl! Spin those discs until the colors are thoroughly mixed up and ready for your puzzling prowess. Navigate the balls back to their starting positions, utilizing the empty space in each row to maneuver them up and down, one step at a time. Get ready to exercise your brain and have a blast with the Ball Tower Puzzle – your ticket to hours of thrilling puzzle fun!





## BUILDING, LEARNING, MUSIC

















The goki hammerbench is an kid-friendly toy that teaches basic mechanics.

































Both aesthetically and acoustically perfect product. It is really hard to walk past this sound pagoda -You have to experience the marbles run down the tower.



















## SALES AIDS, PROMOTIONAL ITEMS











For your first HOLZTIGER order valued at \$ 560.00, we will provide a complimentary display. The order must be paid for as per our valid Terms and Conditions.

**66971** Rotating display for HOLZTIGER products 15.7 x 15.7 x 40.2 in





For your first HOLZTIGER order valued at \$ 115.00, we will provide a complimentary display. The order must be paid for as per our valid Terms and Conditions.

66972 Counter Display for H