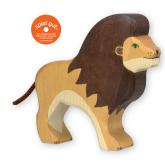

#### SAFARI WILDERNESS

Art. 80139 Lion 5.5 x 1.1 x 5.0 in 4 013594 801393

Art. 80136 Tiger 5.5 x 1.1 x 4.1 in

4 0 1 3 5 9 4 8 0 1 3 6 2

Art. 80143 Panther 6.3 x 1.1 x 2.9 in 4 013594 801430

Art. 80140 Lioness 5.3 x 1.1 x 4.5 in 4 013594 801409