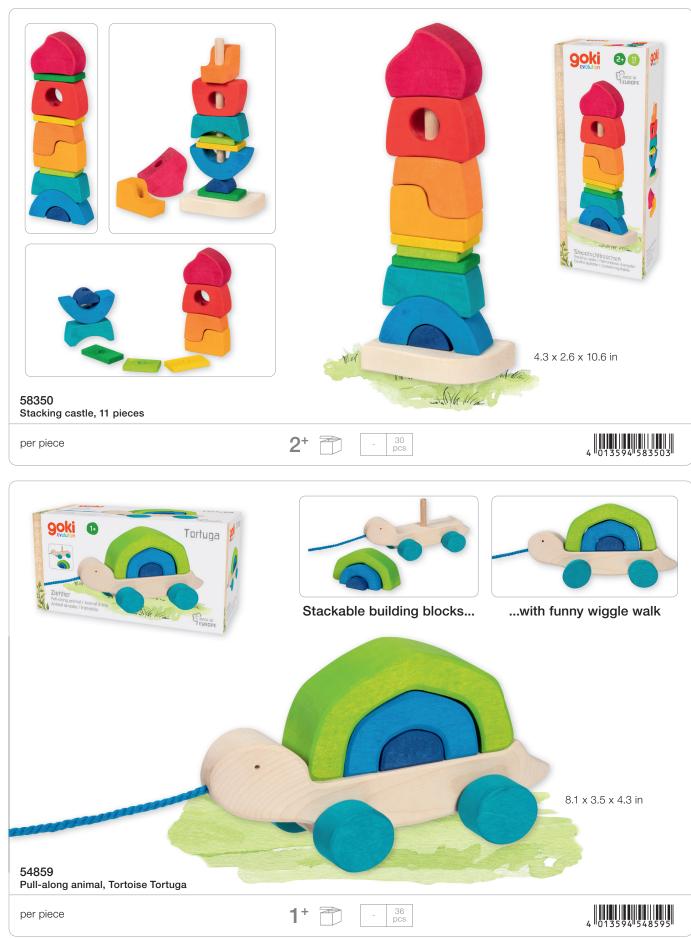

ests, meeting dwarves, or delving into caves?
This manifests solely in the children's imagination. The colors are harmoniously coordinated, emphasizing the natural wood rather than concealing it. The meticulous selection of wood varieties, combined with the artistry of European handcrafted production, serves to elevate and enhance the overall concept. This deliberate choice not only accentuates the natural qualities of the materials but also adds a layer of authenticity and craftsmanship that imbues each piece with a sense of quality and uniqueness.

## goki evalution

# Gin Made in Europe, handcrafted





#### 58362 Building bricks, Ocean, 31 pieces, in a wooden box

per piece

3+ 🗍 - 🦻

4 013594 583626

## Made in Europe, handcrafted



# Made in Europe, handcrafted

## goki evalution



## goki evalution

# Made in Europe, handcrafted



# Ade in Europe, handcrafted

# goki evalution



## goki evalution

## Made in Europe, handcrafted



# Made in Europe, handcrafted

# goki evalution



# Made in Europe, handcrafted



# **Made in Europe, handcrafted**

# goki evalution



## Made in Europe, handcrafted



# Ade in Europe, handcrafted

# goki evalution



## **goki** evalution

## Made in Europe, handcrafted





For many years, the HOLZTIGER brand has been synonymous with the highest quality -

#### Made in Europe.

All the figures are made from local maple and beech wood. Only selected top qualities are considered for the lovingly manufactured premium products. Each figure is sanded by hand and painted with non-toxic water-based paints, ensuring that the fine natura