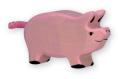

2.8 x 0.7 x 2.2 in

4 0 1 3 5 9 4 8 0 5 5 7 5

4.3 x 0.9 x 3.5 in 4 013594 800051

Art. 80064 Pig 5.4 x 1.1 x 2.8 in 4 013594 800648

Art. 80080 Goat 3.1 x 0.9 x 3.4 in 4 0 1 3 5 9 4 8 0 0 8 0 8

Calf 2.4 x 0.7 x 2.4 in 4 013594 800068