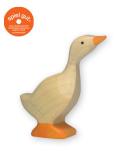

Art. 80029 Goose 2.2 x 0.8 x 2.4 in 4 013594 800297

Art. 80058 Farm dog 5.7 x 0.8 x 3.0 in 4 013594 800587

Art. 80055 Cat, sitting 2.4 x 0.7 x 3.1 in 4 013594 800556

Art. 80540 Cat, ragdoll 2.8 x 0.8 x 2.8 in U13594 805407