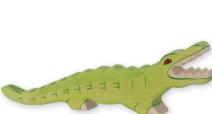

2.8 in 4 013594 801782



Art. 80209 Polar bear, small 3.7 x 0.9 x 2.9 in U 0 1 3 5 9 4 8 0 2 0 9 3





Art. 80212

1.2 x 0.7 x 3.0 in

4 013594 802123

Penguin, small, head raised

Art. 80354 Seagull 2.2 x 0.6 x 2.2 in 4 013594 803540



#### AGE OF THE DINOSAURS













**Art. 80338 Pachycephalosaurus** 5.7 x 0.9 x 2.6 in









Art. 80608

Pteranodon

6.3 x 0.9 x 3.3 in

4 013594 806084



Art. 80335 Stegosaurus 6.9 × 0.9 × 3.0 in 4 013594 803359





Art. 80279 Dragon 7.5 x 1.1 x 5.1 in 4 013594 802796





**Art. 80340 Parasaurolophus** 4.7 x 0.9 x 5.5 in





Art. 80280 Dragon 5.5 x 1.1 x 6.3 in 4 013594 802802



Made in Europe handcrafted & handpainted 3+





Art. 80161 Hippo 7.3 x 1.1 x 3.5 in 4 013594 801614



Art. 80155 Giraffe 4.8 x 1.1 x 8.4 in 4 013594 801553







Art. 80174 Crocodile 9.8 x 1.1 x 3.1 in 4 013594 801744











#### SAFARI WILDERNESS





Art. 80139 Lion 5.5 x 1.1 x 5.0 in 4 013594 801393



Art. 80136 Tiger 5.5 x 1.1 x 4.1 in

4 0 1 3 5 9 4 8 0 1 3 6 2



Art. 80143 Panther 6.3 x 1.1 x 2.9 in 4 013594 801430



Art. 80140 Lioness 5.3 x 1.1 x 4.5 in 4 013594 801409



**Art. 80135 Tiger, running** 6.7 x 1.1 x 3.4 in

Art. 80144

Panther, small

2.8 x 0.9 x 2.2 in

4 0 1 3 5 9 4 8 0 1 4 4 7

4 013594 801355





**Art. 80137 Tiger, small, running** 3.9 x 0.9 x 2.8 in

4 013594 801379







Art. 80147 Elephant 7.1 x 1.1 x 5.6 in 4 013594 801478

Art. 80148 Elephant 7.5 x 1.1 x 7.1 in 4 01 3 5 9 4 8 01 4 8 5



Art. 80150 Elephant 4.3 x 0.9 x 3.7 in 4 013594 801508



Art. 80537 Elephant, small, trunk raised 4.7 x 0.9 x 3.3 in 4 0