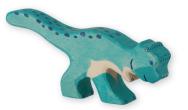

#### AGE OF THE DINOSAURS

**Art. 80338 Pachycephalosaurus** 5.7 x 0.9 x 2.6 in

Art. 80608

Pteranodon

6.3 x 0.9 x 3.3 in

4 013594 806084

Art. 80335 Stegosaurus 6.9 × 0.9 × 3.0 in 4 013594 803359

Art. 80279 Dragon 7.5 x 1.1 x 5.1 in 4 013594 802796