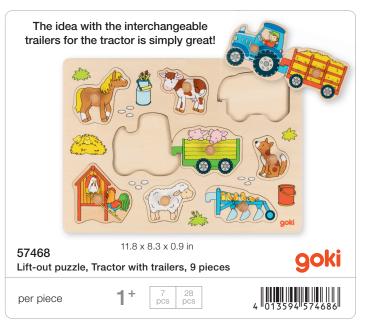

our valid Terms and Conditions.

**66972** Counter display for HOLZTIGER products 15.7 x 11.8 x 11 in







For your first HOLZTIGER order valued at \$ 560.00, we will provide a complimentary display. The order must be paid for as per our valid Terms and Conditions.

**66971** Rotating display for HOLZTIGER products 15.7 x 15.7 x 40.2 in

4 013594 669719

39

# **ROLE-PLAYING GAMES**









### Wooden puppets for beginners – to develop motor skills.







## **RIDE-ON VEHICLES**













## **VEHICLES / PULL-ALONG ANIMALS**









































### They beat their wings.



### With large waddling feet that make children smile.





























4 013594 575935





28 pcs

Lift-out puzzle, Building site vehicles, 7 pieces

1†

per piece



































### Combining sound and play: Sound puzzles from goki!













Introducing the Ball Tower Puzzle! Looking for a challenge that transcends age barriers? Look no further! Our Tricky Ball Tower Puzzle is the ultimate brain-teaser for all age groups. Your mission, should you choose to accept it, is to rearrange the colorful balls back into their original sequence. Sounds easy, right? Think again! To begin, grab hold of the ball tower and give it a whirl! Spin those discs until the colors are thoroughly mixed up and ready for your puzzling prowess. Navigate the balls back to their starting positions, utilizing the empty space in each row to maneuver them up and down, one step at a time. Get ready to exercise your brain and have a blast with the Ball Tower Puzzle – you