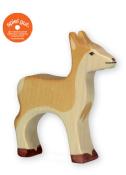

HOLZTIGER!

Our HOLZTIGER products are recommended for Children from the age of 3.

Art. 80000 Bull, black 6.7 x 1.1 x 4.5 in 4 013594 800006

Cow, grazing 6.6 x 1.1 x 3.5 in 4 013594 800020

Art. 80004 Calf, grazing, black 4.7 x 0.9 x 3.0 in 4 013594 800044

Art. 80556 Highland cattle 6.1 x 1.1 x 3.9 in 4 0 1 3 5 9 4 8 0 5 5 6 8

Art. 80068 Boar, dappled 5.5 x 1.1 x 2.8 in 4 013594 800686

Art. 80557

Art. 80079

3.7 x 0.9 x 3.6 in

4 013594 800792

Billy-goat

Highland cattle

2.8 x 0.7 x 2.2 in

4 0 1 3 5 9 4 8 0 5 5 7 5

4.3 x 0.9 x 3.5 in 4 013594 800051

Art. 80064 Pig 5.4 x 1.1 x 2.8 in 4 013594 800648

Art. 80080 Goat 3.1 x 0.9 x 3.4 in 4 0 1 3 5 9 4 8 0 0 8 0 8

Calf 2.4 x 0.7 x 2.4 in 4 013594 800068