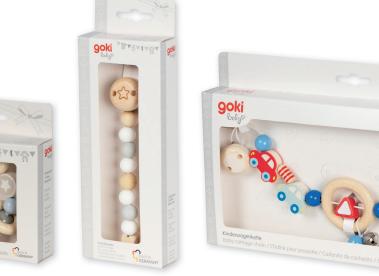

A truly haptic and visual experience.

goki from day one

Mothers, fathers, grandmothers, grandfathers,

... and especially you, who have been selling our goki products successfully for many years, have asked us: "Why aren't there great goki products also available as a baby series? You obviously know how it's done." We have taken this wish to heart and it has given us great pleasure to provide a goki baby series that aligns 100% to the goki philosophy – high quality, safe, suitable for children and at the same time a contemporary look and feel. We are producing the entire series in our factory in Vaihingen, Germany.

Examples of self-service packaging:

- Made by hand in Germany for over 60 years
- Beech, maple, walnut wood from surrounding region
  - Non-toxic paints and dyes •
  - All metal parts are of stainless steel

#### Safety-Clip

The new safety-clip is here! Smaller in diameter, with a metal clip designed for child safety.

Unique: The first pacifier chain to fit every pacifier.