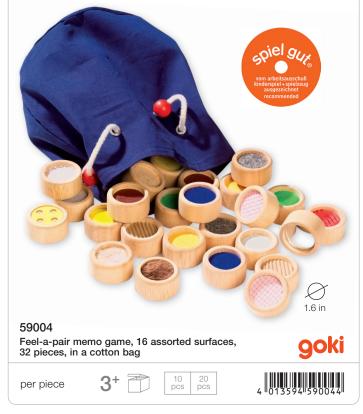

### Combining sound and play: Sound puzzles from goki!

Introducing the Ball Tower Puzzle! Looking for a challenge that transcends age barriers? Look no further! Our Tricky Ball Tower Puzzle is the ultimate brain-teaser for all age groups. Your mission, should you choose to accept it, is to rearrange the colorful balls back into their original sequence. Sounds easy, right? Think again! To begin, grab hold of the ball tower and give it a whirl! Spin those discs until the colors are thoroughly mixed up and ready for your puzzling prowess. Navigate the balls back to their starting positions, utilizing the empty space in each row to maneuver them up and down, one step at a time. Get ready to exercise your brain and have a blast with the Ball Tower Puzzle – your ticket to hours of thrilling puzzle fun!