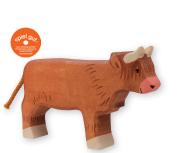

Art. 80556 Highland cattle 6.1 x 1.1 x 3.9 in 4 0 1 3 5 9 4 8 0 5 5 6 8

Art. 80068 Boar, dappled 5.5 x 1.1 x 2.8 in 4 013594 800686

Art. 80557

Art. 80079

3.7 x 0.9 x 3.6 in

4 013594 800792

Billy-goat

Highland cattle