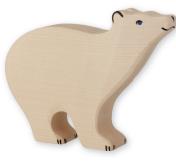

Art. 80206 Polar bear 5.9 x 1.1 x 4.6 in U 0 1 3 5 9 4 8 0 2 0 6 2

Art. 80178 Parrot 4.3 x 0.7 x 2.8 in 4 013594 801782

Art. 80209 Polar bear, small 3.7 x 0.9 x 2.9 in U 0 1 3 5 9 4 8 0 2 0 9 3

Art. 80212