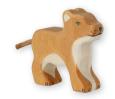

#### SAFARI WILDERNESS

Art. 80139 Lion 5.5 x 1.1 x 5.0 in 4 013594 801393

Art. 80136 Tiger 5.5 x 1.1 x 4.1 in

4 0 1 3 5 9 4 8 0 1 3 6 2

Art. 80143 Panther 6.3 x 1.1 x 2.9 in 4 013594 801430

Art. 80140 Lioness 5.3 x 1.1 x 4.5 in 4 013594 801409