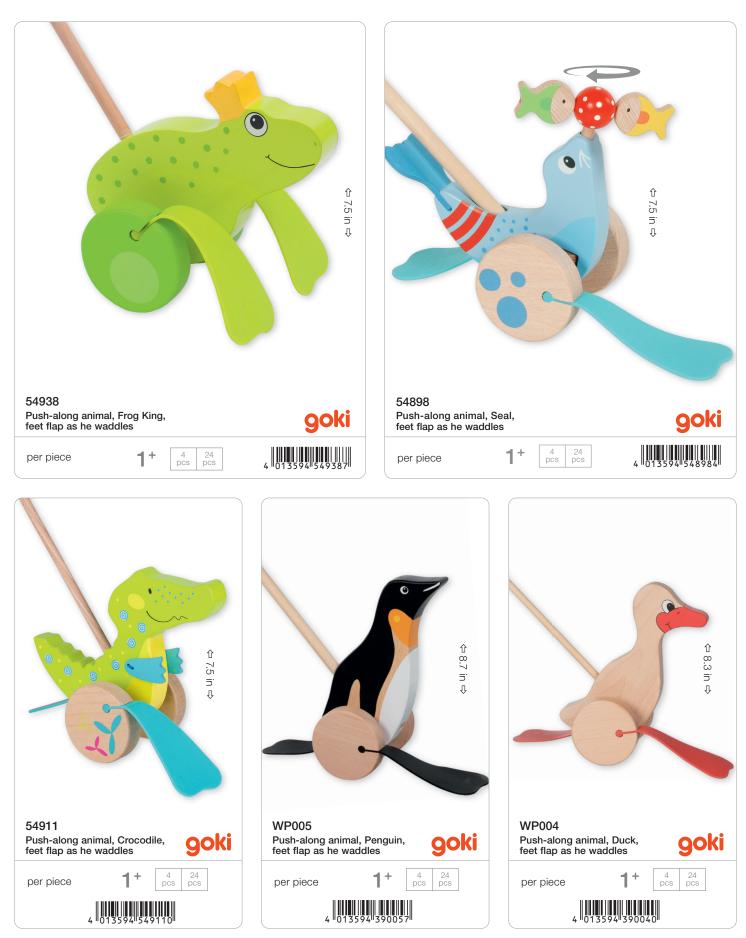

## **VEHICLES / PULL-ALONG ANIMALS**

### With large waddling feet that make children smile.

4 013594 575935

28 pcs

Lift-out puzzle, Building site vehicles, 7 pieces

1†

per piece