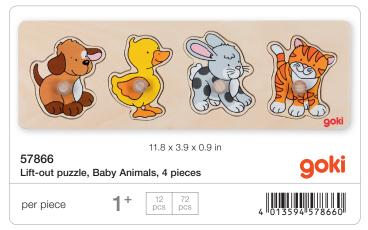

### With large waddling feet that make children smile.

4 013594 575935

28 pcs

Lift-out puzzle, Building site vehicles, 7 pieces

1†

per piece