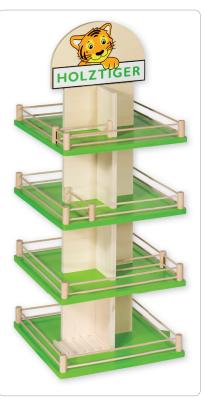

## SALES AIDS, PROMOTIONAL ITEMS

For your first HOLZTIGER order valued at \$ 560.00, we will provide a complimentary display. The order must be paid for as per our valid Terms and Conditions.

**66971** Rotating display for HOLZTIGER products 15.7 x 15.7 x 40.2 in