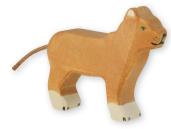

#### SAFARI WILDERNESS

Art. 80139 Lion 5.5 x 1.1 x 5.0 in 4 013594 801393

Art. 80136 Tiger 5.5 x 1.1 x 4.1 in

4 0 1 3 5 9 4 8 0 1 3 6 2

Art. 80143 Panther 6.3 x 1.1 x 2.9 in 4 013594 801430

Art. 80140 Lioness 5.3 x 1.1 x 4.5 in 4 013594 801409