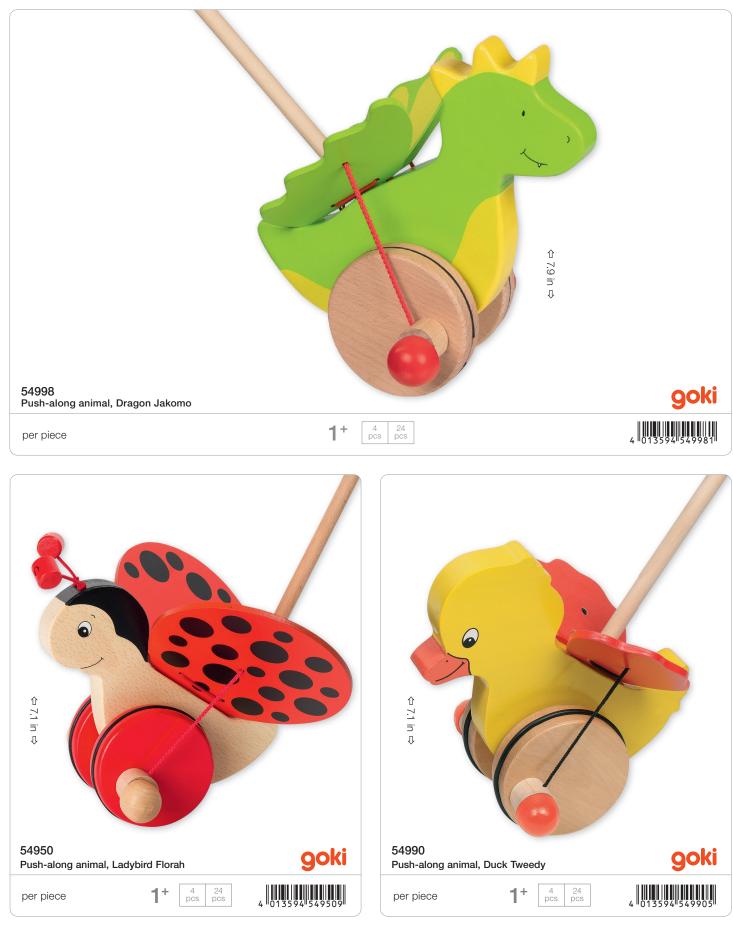

8 0 2 5 5 0





### SALES AID + DISPLAY FOR SALES COUNTER







For your first HOLZTIGER order valued at \$ 115.00, we will provide a complimentary display. The order must be paid for as per our valid Terms and Conditions.

**66972** Counter display for HOLZTIGER products 15.7 x 11.8 x 11 in







For your first HOLZTIGER order valued at \$ 560.00, we will provide a complimentary display. The order must be paid for as per our valid Terms and Conditions.

**66971** Rotating display for HOLZTIGER products 15.7 x 15.7 x 40.2 in

4 013594 669719

39

# **ROLE-PLAYING GAMES**









### Wooden puppets for beginners – to develop motor skills.







## **RIDE-ON VEHICLES**













## **VEHICLES / PULL-ALONG ANIMALS**









































### They beat their wings.



### With large waddling feet that make children smile.





























4 013594 575935





28 pcs

Lift-out puzzle, Building site vehicles, 7 pieces

1†

per piece



































### Combining sound and play: Sound puzzles from goki!













Introducing the Ball Tower Puzzle! Looking for a challenge that transcends age barriers? Look no further! Our Tricky Ball Tower Puzzle is the ultimate brain-teaser for all age groups. Your mission, should you choose to accept it, is to rearrange the colorful balls back into their original sequence. Sounds easy, right? Think again! To begin, grab hold of the ball tower and give it a whirl! Spin those discs until the colors are thoroughly mixed up and ready for your puzzling prowess. Navigate the balls back to the