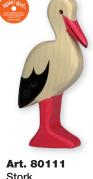

Eagle 5.5 x 0.9 x 3.5 in 4 01 35 94 80 11 33

Stork 2.4 x 0.7 x 4.5 in 4 01 3 5 9 4 8 0 1 1 1 9

Alpaca 5.1 x 1.1 x 5.9 in 4 01 3 5 9 4 8 0 6 1 8 3

Ande in Europe handcrafted & handpainted 3+

Art. 80197 Orca whale 6.5 x 1.1 x 3.1 in U 013594 801973