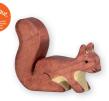

Art. 80029 Goose 2.2 x 0.8 x 2.4 in 4 013594 800297

Art. 80058 Farm dog 5.7 x 0.8 x 3.0 in 4 013594 800587

Art. 80055 Cat, sitting 2.4 x 0.7 x 3.1 in 4 013594 800556

Art. 80540 Cat, ragdoll 2.8 x 0.8 x 2.8 in U13594 805407

Art. 80542 Mole 3.0 × 0.9 × 1.2 in 4 013594 805421