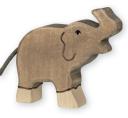

Art. 80147 Elephant 7.1 x 1.1 x 5.6 in 4 013594 801478

Art. 80148 Elephant 7.5 x 1.1 x 7.1 in 4 01 3 5 9 4 8 01 4 8 5

Art. 80150 Elephant 4.3 x 0.9 x 3.7 in 4 013594 801508

Art. 80537 Elephant, small, trunk raised 4.7 x 0.9 x 3.3 in 4 013594 805377