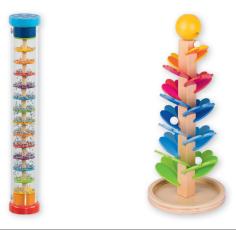

### Combining sound and play: Sound puzzles from goki!

Introducing the Ball Tower Puzzle! Looking for a challenge that transcends age barriers? Look no further! Our Tricky Ball Tower Puzzle is the ultimate brain-teaser for all age groups. Your mission, should you choose to accept it, is to rearrange the colorful balls back into their original sequence. Sounds easy, right? Think again! To begin, grab hold of the ball tower and give it a whirl! Spin those discs until the colors are thoroughly mixed up and ready for your puzzling prowess. Navigate the balls back to their starting positions, utilizing the empty space in each row to maneuver them up and down, one step at a time. Get ready to exercise your brain and have a blast with the Ball Tower Puzzle – your ticket to hours of thrilling puzzle fun!

## BUILDING, LEARNING, MUSIC

The goki hammerbench is an kid-friendly toy that teaches basic mechanics.

Both aesthetically and acoustically perfect product. It is really hard to walk past this sound pagoda -You have to experience the marbles run down the tower.