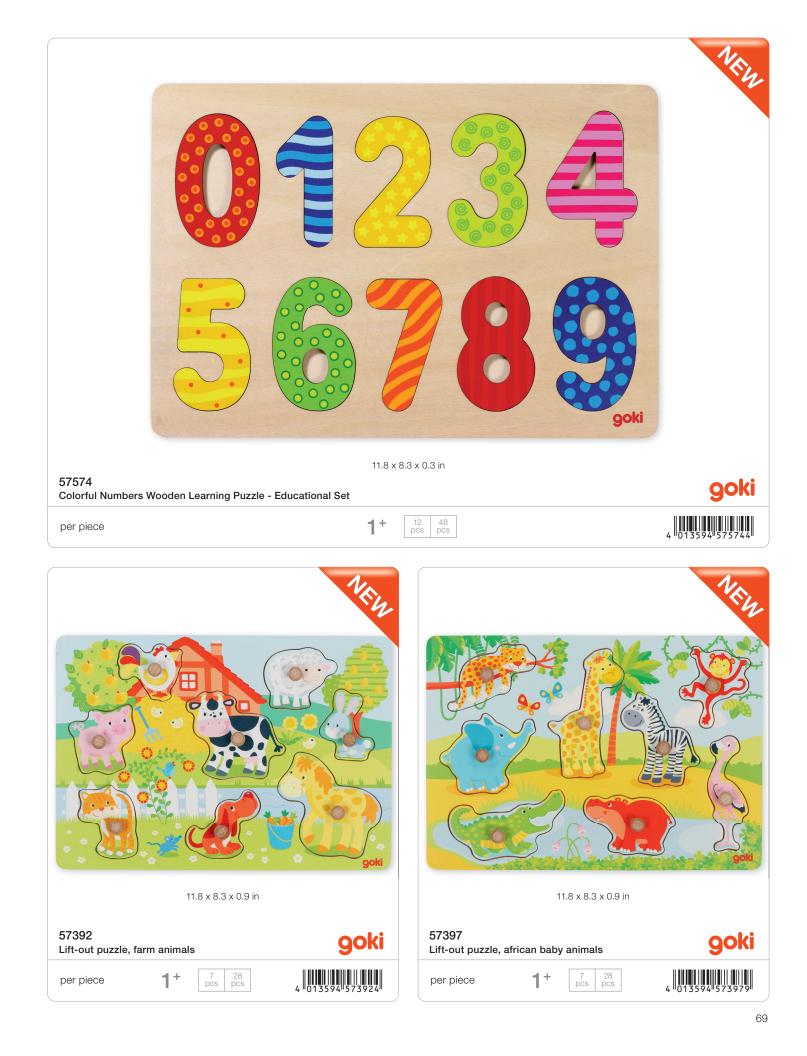

s 15.7 x 11.8 x 11 in







For your first HOLZTIGER order valued at \$ 560.00, we will provide a complimentary display. The order must be paid for as per our valid Terms and Conditions.

**66971** Rotating display for HOLZTIGER products 15.7 x 15.7 x 40.2 in

4 013594 669719

39

# **ROLE-PLAYING GAMES**









### Wooden puppets for beginners – to develop motor skills.







## **RIDE-ON VEHICLES**













## **VEHICLES / PULL-ALONG ANIMALS**









































### They beat their wings.



### With large waddling feet that make children smile.





























4 013594 575935





28 pcs

Lift-out puzzle, Building site vehicles, 7 pieces

1†

per piece



































### Combining sound and play: Sound puzzles from goki!













Introducing the Ball Tower Puzzle! Looking for a challenge that transcends age barriers? Look no further! Our Tricky Ball Tower Puzzle is the ultimate brain-teaser for all age groups. Your mission, should you choose to accept it, is to rearrange the colorful balls back into their original sequence. Sounds easy, right? Think again! To begin, grab hold of the ball tower and give it a whirl! Spin those discs until the colors are thoroughly mixed up and ready for your puzzling prowess. Navigate the balls back to their starting positions, utilizing the empty space in each row to maneuver them up and down, one step at a time. Get ready to exercise your brain and have a blast with the Ball Tower Puzzle – your ticket to hours of thrilling puzzle fun!





## BUILDING, LEARNING, MUSIC