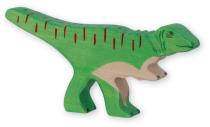

#### AGE OF THE DINOSAURS

**Art. 80338 Pachycephalosaurus** 5.7 x 0.9 x 2.6 in

Art. 80608

Pteranodon

6.3 x 0.9 x 3.3 in

4 013594 806084

Art. 80335 Stegosaurus 6.9 × 0.9 × 3.0 in 4 013594 803359

Art. 80279 Dragon 7.5 x 1.1 x 5.1 in 4 013594 802796