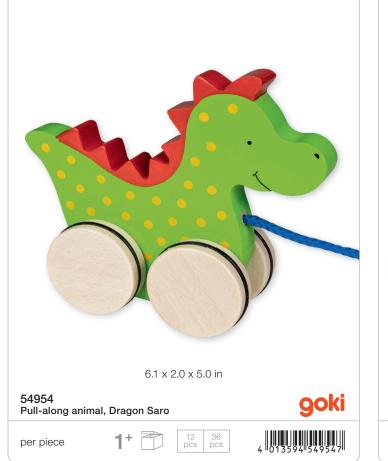

ding 3.9 x 1.0 x 7.5 in U 0 1 3 5 9 4 8 0 2 5 5 0





### SALES AID + DISPLAY FOR SALES COUNTER







For your first HOLZTIGER order valued at \$ 115.00, we will provide a complimentary display. The order must be paid for as per our valid Terms and Conditions.

**66972** Counter display for HOLZTIGER products 15.7 x 11.8 x 11 in







For your first HOLZTIGER order valued at \$ 560.00, we will provide a complimentary display. The order must be paid for as per our valid Terms and Conditions.

**66971** Rotating display for HOLZTIGER products 15.7 x 15.7 x 40.2 in

4 013594 669719

39

# **ROLE-PLAYING GAMES**









### Wooden puppets for beginners – to develop motor skills.







## **RIDE-ON VEHICLES**













## **VEHICLES / PULL-ALONG ANIMALS**









































### They beat their wings.



### With large waddling feet that make children smile.





























4 013594 575935





28 pcs

Lift-out puzzle, Building site vehicles, 7 pieces

1†

per piece



































### Combining sound and play: Sound puzzles from goki!













Introducing the Ball Tower Puzzle! Looking for a challenge that transcends age barriers? Look no further! Our Tricky Ball Tower Puzzle is the ultimate brain-teaser for all age groups. Your mission, should you choose to accept it, is to rearrange the colorful balls back into their original sequence. Sounds easy, right? Think again! To begin, grab hold of the ball tower and give it a whirl! Spin those discs until the colors are thoroughly mixed up and ready for your puzzling p