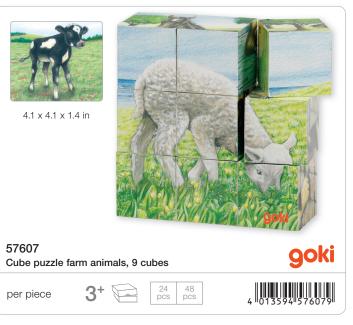

### Combining sound and play: Sound puzzles from goki!

Introducing the Ball Tower Puzzle! Looking for a challenge that transcends age barriers? Look no further! Our Tricky Ball Tower Puzzle is the ultimate brain-teaser for all age groups. Your mission, should you choose to accept it, is to rearrange the colorful balls back into their original sequence. Sounds easy, right? Think again! To begin, grab hold of the ball tower and give it a whirl! Spin those discs until the colors are thoroughly mixed up and ready for your puzzling prowess. Navigate the balls back to their starting positions, utilizing the empty space in each row to maneuver them up and down, one step at a time. Get ready to exercise your brain and have a blast with the Ball Tower Puzzle – your ticket to hours of thrilling puzzle fun!