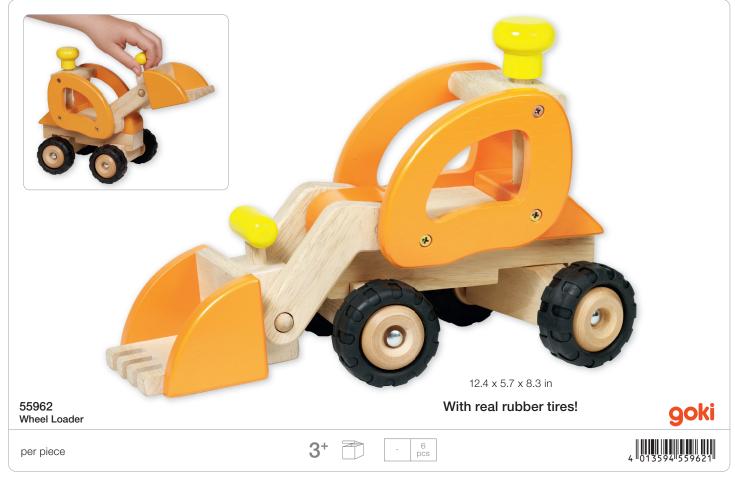

knight, riding 3.9 x 1.0 x 7.5 in U 0 1 3 5 9 4 8 0 2 5 5 0





### SALES AID + DISPLAY FOR SALES COUNTER







For your first HOLZTIGER order valued at \$ 115.00, we will provide a complimentary display. The order must be paid for as per our valid Terms and Conditions.

**66972** Counter display for HOLZTIGER products 15.7 x 11.8 x 11 in







For your first HOLZTIGER order valued at \$ 560.00, we will provide a complimentary display. The order must be paid for as per our valid Terms and Conditions.

**66971** Rotating display for HOLZTIGER products 15.7 x 15.7 x 40.2 in

4 013594 669719

39

# **ROLE-PLAYING GAMES**









### Wooden puppets for beginners – to develop motor skills.







## **RIDE-ON VEHICLES**













## **VEHICLES / PULL-ALONG ANIMALS**









































### They beat their wings.



### With large waddling feet that make children smile.





























4 013594 575935





28 pcs

Lift-out puzzle, Building site vehicles, 7 pieces

1†

per piece



































### Combining sound and play: Sound puzzles from goki!













Introducing the Ball Tower Puzzle! Looking for a challenge that transcends age barriers? Look no further! Our Tricky Ball Tower Puzzle is the ultimate brain-teaser for all age groups. Your mission, should you choose to accept it, is to rearrange the colorful balls back into their original sequence. Sounds easy, right? Think again! To begin, grab hold of the ball tower and give it a whirl! Spin those discs until the colors are thoroughly mixed up and ready for your