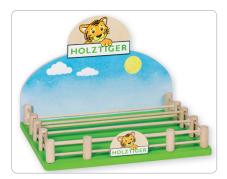

### SALES AID + DISPLAY FOR SALES COUNTER

For your first HOLZTIGER order valued at \$ 115.00, we will provide a complimentary display. The order must be paid for as per our valid Terms and Conditions.

**66972** Counter display for HOLZTIGER products 15.7 x 11.8 x 11 in