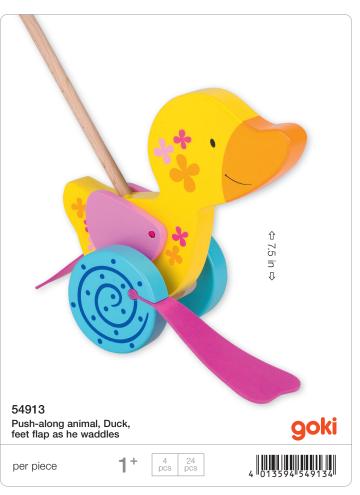

### With large waddling feet that make children smile.

4 013594 575935

28 pcs

Lift-out puzzle, Building site vehicles, 7 pieces

1†

per piece