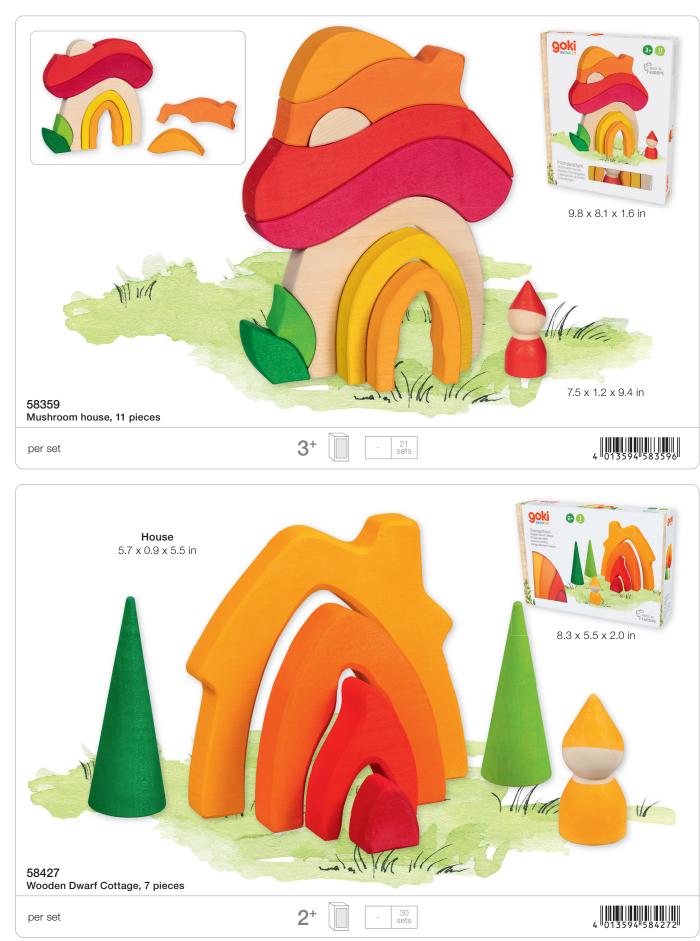

duction, serves to elevate and enhance the overall concept. This deliberate choice not only accentuates the natural qualities of the materials but also adds a layer of authenticity and craftsmanship that imbues each piece with a sense of quality and uniqueness.

## goki evalution

# Gin Made in Europe, handcrafted





#### 58362 Building bricks, Ocean, 31 pieces, in a wooden box

per piece

3+ 🗍 - 🦻

4 013594 583626

## Made in Europe, handcrafted



# Made in Europe, handcrafted

## goki evalution



## goki evalution

# Made in Europe, handcrafted



# Ade in Europe, handcrafted

# goki evalution



## goki evalution

## Made in Europe, handcrafted



# Made in Europe, handcrafted

# goki evalution



# Made in Europe, handcrafted



# **Made in Europe, handcrafted**

# goki evalution



## Made in Europe, handcrafted



# Ade in Europe, handcrafted

# goki evalution



## **goki** evalution

## Made in Europe, handcrafted





For many years, the HOLZTIGER brand has been synonymous with the highest quality -

#### Made in Europe.

All the figures are made from local maple and beech wood. Only selected top qualities are considered for the lovingly manufactured premium products. Each figure is sanded by hand and painted with non-toxic water-based paints, ensuring that the fine natural structure of the wood is visibly preserved and giving the toys their unmistakable character.

Every animal, every figure is unique! That is why slight differences in size and colour are part of the essence of HOLZTIGER figures and give them their timeless value.

Play value, safety, top qual