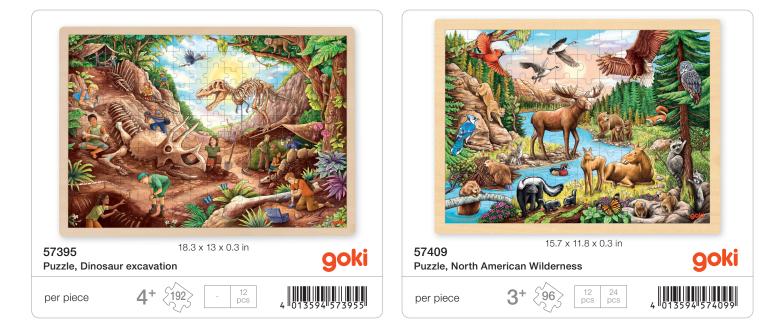

### With large waddling feet that make children smile.

4 013594 575935

28 pcs

Lift-out puzzle, Building site vehicles, 7 pieces

1†

per piece