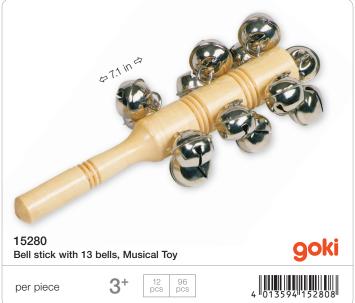

original sequence. Sounds easy, right? Think again! To begin, grab hold of the ball tower and give it a whirl! Spin those discs until the colors are thoroughly mixed up and ready for your puzzling prowess. Navigate the balls back to their starting positions, utilizing the empty space in each row to maneuver them up and down, one step at a time. Get ready to exercise your brain and have a blast with the Ball Tower Puzzle – your ticket to hours of thrilling puzzle fun!





## BUILDING, LEARNING, MUSIC

















The goki hammerbench is an kid-friendly toy that teaches basic mechanics.

































Both aesthetically and acoustically perfect product. It is really hard to walk past this sound pagoda -You have to experience the marbles run down the tower.



















## SALES AIDS, PROMOTIONAL ITEMS











For your first HOLZTIGER order valued at \$ 560.00, we will provide a complimentary display. The order must be paid for as per our valid Terms and Conditions.

**66971** Rotating display for HOLZTIGER products 15.7 x 15.7 x 40.2 in





For your first HOLZTIGER order valued at \$ 115.00, we will provide a complimentary display. The order must be paid for as per our valid Terms and Conditions.

66972 Counter Display for HOLZTIGER products 15.7 x 11.8 x 11 in