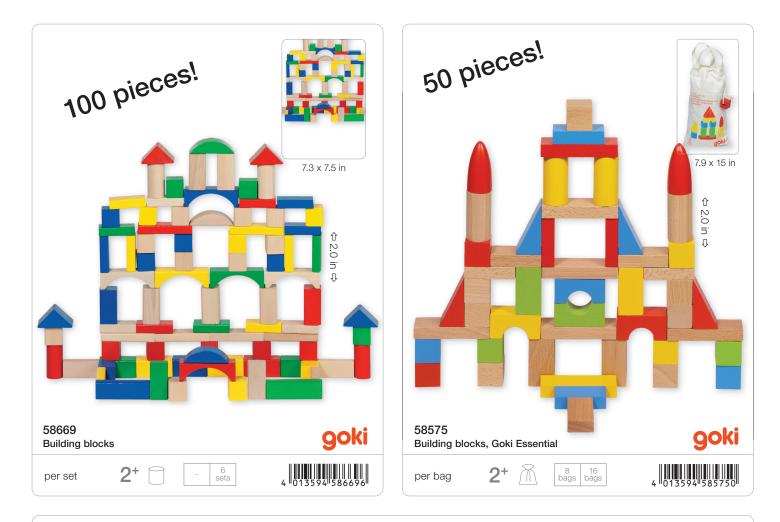

rriers? Look no further! Our Tricky Ball Tower Puzzle is the ultimate brain-teaser for all age groups. Your mission, should you choose to accept it, is to rearrange the colorful balls back into their original sequence. Sounds easy, right? Think again! To begin, grab hold of the ball tower and give it a whirl! Spin those discs until the colors are thoroughly mixed up and ready for your puzzling prowess. Navigate the balls back to their starting positions, utilizing the empty space in each row to maneuver them up and down, one step at a time. Get ready to exercise your brain and have a blast with the Ball Tower Puzzle – your ticket to hours of thrilling puzzle fun!





## BUILDING, LEARNING, MUSIC

















The goki hammerbench is an kid-friendly toy that teaches basic mechanics.

































Both aesthetically and acoustically perfect product. It is really hard to walk past this sound pagoda -You have to experience the marbles run down the tower.



















## SALES AIDS, PROMOTIONAL ITEMS











For your first HOLZTIGER order valued at \$ 560.00, we will provide a complimentary display. The order must be paid for as per our valid Terms and Conditions.

**66971** Rotating display for HOLZTIGER products 15.7 x 15.7 x 40.2 in





For your first HOLZTIGER order valued at \$ 115.00, we will provide a complimentary display. The order must be paid for as per our valid Terms and Conditions.

66972 Counter Display for HOLZTIGER products 15.7 x 11.8 x 11 in