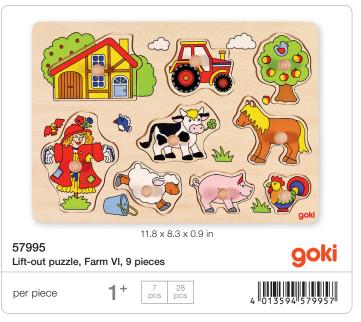

as per our valid Terms and Conditions.

**66972** Counter display for HOLZTIGER products 15.7 x 11.8 x 11 in







For your first HOLZTIGER order valued at \$ 560.00, we will provide a complimentary display. The order must be paid for as per our valid Terms and Conditions.

**66971** Rotating display for HOLZTIGER products 15.7 x 15.7 x 40.2 in

4 013594 669719

39

# **ROLE-PLAYING GAMES**









### Wooden puppets for beginners – to develop motor skills.







## **RIDE-ON VEHICLES**













## **VEHICLES / PULL-ALONG ANIMALS**









































### They beat their wings.



### With large waddling feet that make children smile.





























4 013594 575935





28 pcs

Lift-out puzzle, Building site vehicles, 7 pieces

1†

per piece



































### Combining sound and play: Sound puzzles from goki!













Introducing the Ball Tower Puzzle! Looking for a challenge that transcends age barriers? Look no further! Our Tricky Ball Tower Puzzle is the ultimate brain-teaser for all age groups. Your mission, should you choose to accept it, is to rearrange the colorful balls back into their original sequence. Sounds easy, right? Think again! To begin, grab hold of the ball tower and give it a whirl! Spin those discs until the colors are thoroughly mixed up and ready for your puzzling prowess. Navigate the balls back to their starting positions, utilizing the empty space in each row to maneuver them up and down, one step at a time. Get ready to exercise your brain and have a blast with the Ball Tower Puzz