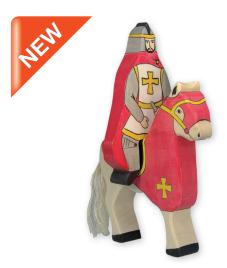

### HEROIC KNIGHTS / NOAH'S ARK

Art. 80248 Tournament horse, red 5.9 x 1.1 x 6.7 in 4 013594 802482

Art. 80255 Blue knight, riding 3.9 x 1.0 x 7.5 in U 0 1 3 5 9 4 8 0 2 5 5 0