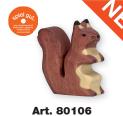

Art. 80029 Goose 2.2 x 0.8 x 2.4 in 4 013594 800297

Art. 80058 Farm dog 5.7 x 0.8 x 3.0 in 4 013594 800587

Art. 80055 Cat, sitting 2.4 x 0.7 x 3.1 in 4 013594 800556

Art. 80540 Cat, ragdoll 2.8 x 0.8 x 2.8 in U13594 805407

Art. 80542 Mole 3.0 × 0.9 × 1.2 in 4 013594 805421