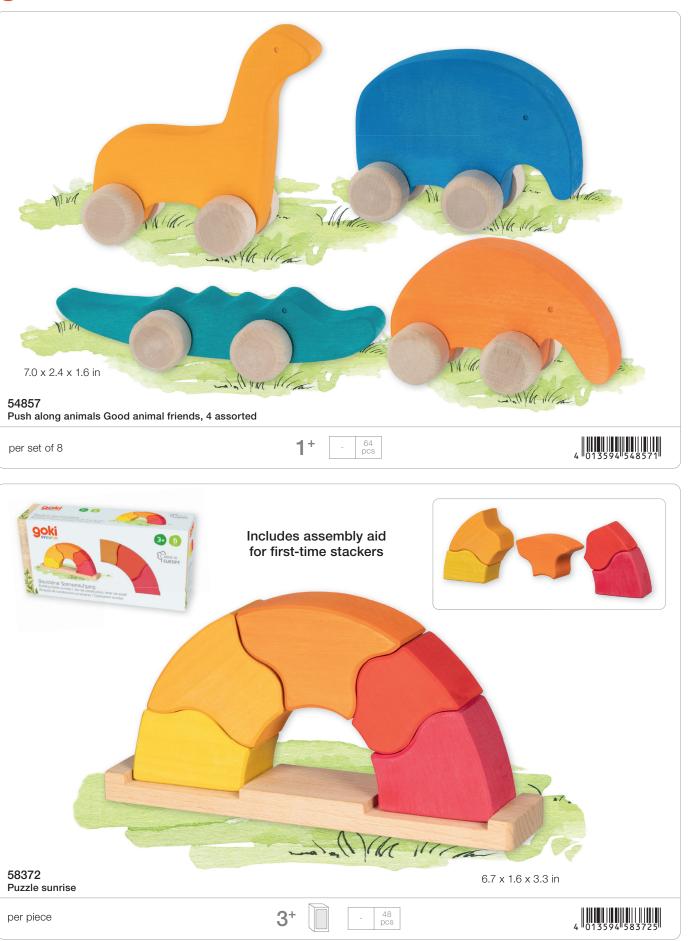

native and unstructured play. Are they exploring forests, meeting dwarves, or delving into caves?
This manifests solely in the children's imagination. The colors are harmoniously coordinated, emphasizing the natural wood rather than concealing it. The meticulous selection of wood varieties, combined with the artistry of European handcrafted production, serves to elevate and enhance the overall concept. This deliberate choice not only accentuates the natural qualities of the materials but also adds a layer of authenticity and craftsmanship that imbues each piece with a sense of quality and uniqueness.

## goki evalution

# Gin Made in Europe, handcrafted





#### 58362 Building bricks, Ocean, 31 pieces, in a wooden box

per piece

3+ 🗍 - 🦻

4 013594 583626

## Made in Europe, handcrafted



# Made in Europe, handcrafted

## goki evalution



## goki evalution

# Made in Europe, handcrafted



# Ade in Europe, handcrafted

# goki evalution



## goki evalution

## Made in Europe, handcrafted



# Made in Europe, handcrafted

# goki evalution



# Made in Europe, handcrafted



# **Made in Europe, handcrafted**

# goki evalution



## Made in Europe, handcrafted



# Ade in Europe, handcrafted

# goki evalution



## **goki** evalution

## Made in Europe, handcrafted





For many years, the HOLZTIGER brand has been synonymous with the highest quality -

#### Made in Europe.

All the figures are made from local maple and beech wood. Only selected top qualities are considered for the lovingly manufactured premium products. Each figure is sanded by hand and painted with non-tox