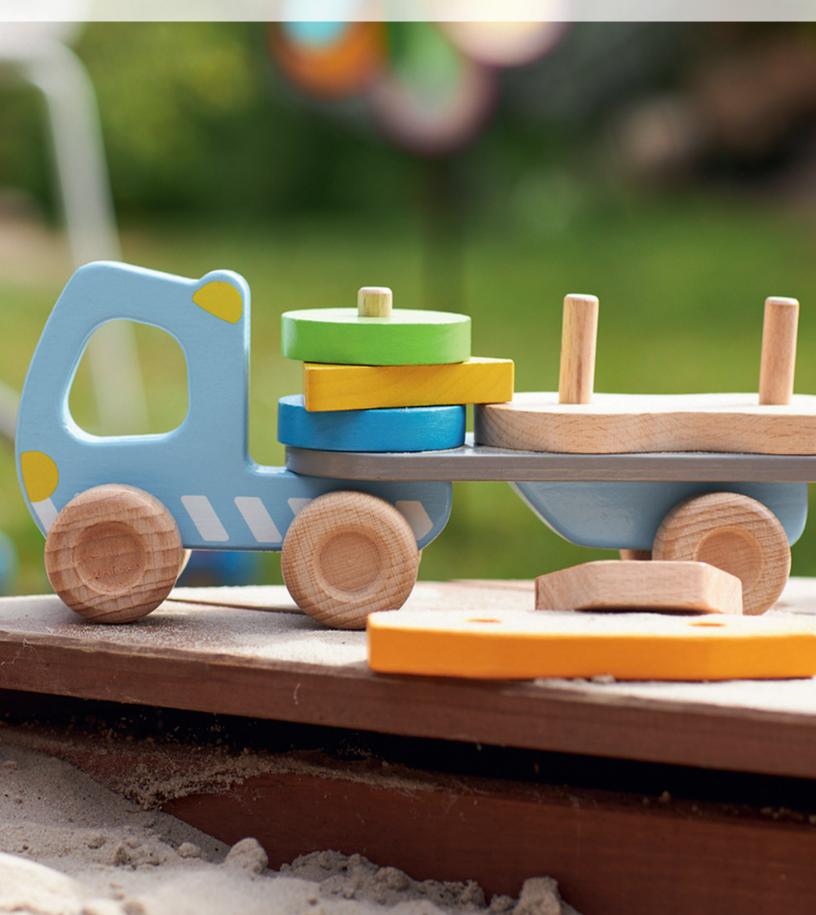

Art. 80255 Blue knight, riding 3.9 x 1.0 x 7.5 in U 0 1 3 5 9 4 8 0 2 5 5 0





### SALES AID + DISPLAY FOR SALES COUNTER







For your first HOLZTIGER order valued at \$ 115.00, we will provide a complimentary display. The order must be paid for as per our valid Terms and Conditions.

**66972** Counter display for HOLZTIGER products 15.7 x 11.8 x 11 in







For your first HOLZTIGER order valued at \$ 560.00, we will provide a complimentary display. The order must be paid for as per our valid Terms and Conditions.

**66971** Rotating display for HOLZTIGER products 15.7 x 15.7 x 40.2 in

4 013594 669719

39

# **ROLE-PLAYING GAMES**









### Wooden puppets for beginners – to develop motor skills.







## **RIDE-ON VEHICLES**













## **VEHICLES / PULL-ALONG ANIMALS**









































### They beat their wings.



### With large waddling feet that make children smile.





























4 013594 575935





28 pcs

Lift-out puzzle, Building site vehicles, 7 pieces

1†

per piece



































### Combining sound and play: Sound puzzles from goki!













Introducing the Ball Tower Puzzle! Looking for a challenge that transcends age barriers? Look no further! Our Tricky Ball Tower Puzzle is the ultimate brain-teaser for all age groups. Your mission, should you choose to accept it, is to rearrange the colorful balls back into their original sequence. Sounds easy, right? Think again! To begin, grab hold of the ball tower and give it a whirl! Spin those discs until the colors are thoroughly mixed up