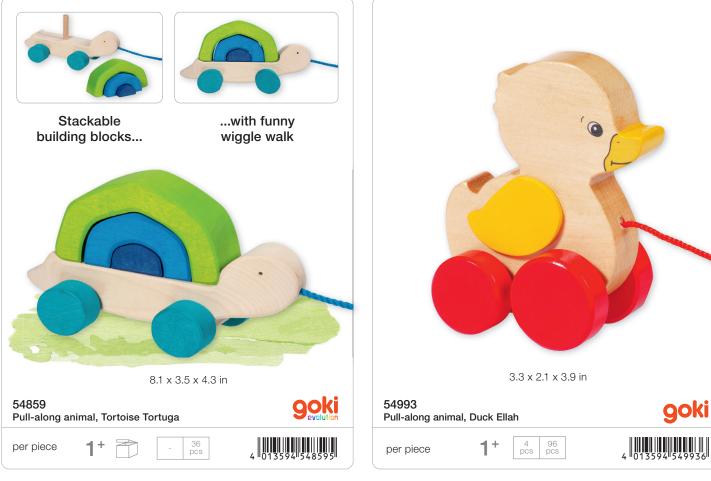

## **VEHICLES / PULL-ALONG ANIMALS**

### They beat their wings.

### With large waddling feet that make children smile.

4 013594 575935

28 pcs

Lift-out puzzle, Building site vehicles, 7 pieces

1†

per piece