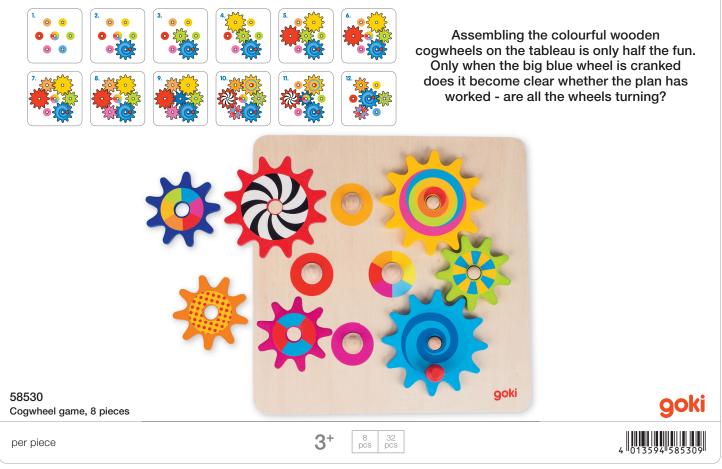

Introducing the Ball Tower Puzzle! Looking for a challenge that transcends age barriers? Look no further! Our Tricky Ball Tower Puzzle is the ultimate brain-teaser for all age groups. Your mission, should you choose to accept it, is to rearrange the colorful balls back into their original sequence. Sounds easy, right? Think again! To begin, grab hold of the ball tower and give it a whirl! Spin those discs until the colors are thoroughly mixed up and ready for your puzzling prowess. Navigate the balls back to their starting positions, utilizing the empty space in each row to maneuver them up and down, one step at a time. Get ready to exercise your brain and have a blast with the Ball Tower Puzzle – your ticket to hours of thrilling puzzle fun!





## BUILDING, LEARNING, MUSIC

















The goki hammerbench is an kid-friendly toy that teaches basic mechanics.

































Both aesthetically and acoustically perfect product. It is really hard to walk past this sound pagoda -You have to experience the marbles run down the tower.



















## SALES AIDS, PROMOTIONAL ITEMS











For your first HOLZTIGER order valued at \$ 560.00, we will provide a complimentary display. The order must be paid for as per our valid Terms and Conditions.

**66971** Rotating display for HOLZTIGER products 15.7 x 15.7 x 40.2 in





For your first HOLZTIGER order valued at \$ 115.00, we will provide a complimentary display. The order must be paid for as per our valid Terms and Conditions.

66972 Counter Display for HOLZTIGER products 15.7 x 11.8 x 11