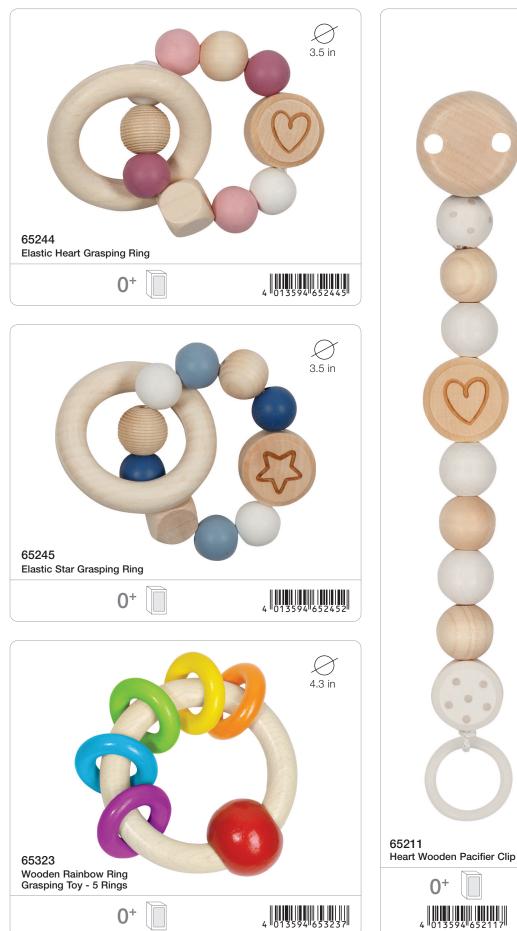

#### Easy to use:

- Simply turn the small plastic spool
- Attach the pacifier finished!

Plastic

Grasping Rings / Pacifier Clips

1 8.3 in ⇔