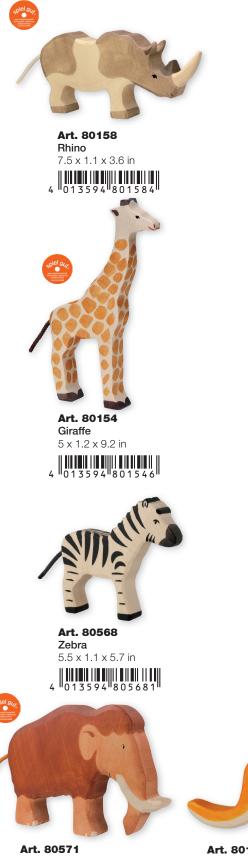

**Art. 80340 Parasaurolophus** 4.7 x 0.9 x 5.5 in

Art. 80280 Dragon 5.5 x 1.1 x 6.3 in 4 013594 802802

Made in Europe handcrafted & handpainted 3+

Art. 80161 Hippo 7.3 x 1.1 x 3.5 in 4 013594 801614

Art. 80155 Giraffe 4.8 x 1.1 x 8.4 in 4 013594 801553