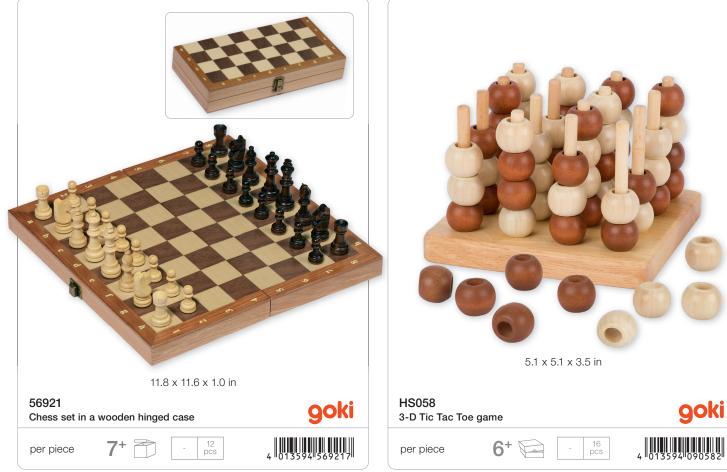

further! Our Tricky Ball Tower Puzzle is the ultimate brain-teaser for all age groups. Your mission, should you choose to accept it, is to rearrange the colorful balls back into their original sequence. Sounds easy, right? Think again! To begin, grab hold of the ball tower and give it a whirl! Spin those discs until the colors are thoroughly mixed up and ready for your puzzling prowess. Navigate the balls back to their starting positions, utilizing the empty space in each row to maneuver them up and down, one step at a time. Get ready to exercise your brain and have a blast with the Ball Tower Puzzle – your ticket to hours of thrilling puzzle fun!





## BUILDING, LEARNING, MUSIC

















The goki hammerbench is an kid-friendly toy that teaches basic mechanics.

































Both aesthetically and acoustically perfect product. It is really hard to walk past this sound pagoda -You have to experience the marbles run down the tower.



















## SALES AIDS, PROMOTIONAL ITEMS











For your first HOLZTIGER order valued at \$ 560.00, we will provide a complimentary display. The order must be paid for as per our valid Terms and Conditions.

**66971** Rotating display for HOLZTIGER products 15.7 x 15.7 x 40.2 in





For your first HOLZTIGER order valued at \$ 115.00, we will provide a complimentary display. The order must be paid for as per our valid Terms and Conditions.

66972 Counter Display for HOLZTIGER products 15.7 x 11.8 x 11 in