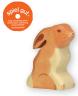

#### WILDERNESS ADVENTURE

Art. 80125 Hedgehog 2.4 x 0.9 x 1.6 in

4 0 1 3 5 9 4 8 0 1 2 5 6

Art. 80099 Rabbit, sitting 1.7 × 0.8 × 2.2 in

Art. 80100 Rabbit 2.2 x 0.8 x 1.7 in 4 013594 801003

Art. 80119 Blue tit 2.4 × 0.6 × 1.4 in 4 01 3 5 9 4 8 0 1 1 9 5