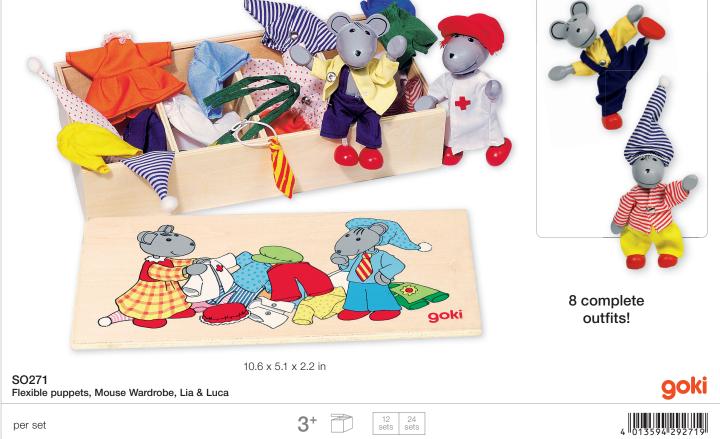

ARK





Art. 80248 Tournament horse, red 5.9 x 1.1 x 6.7 in 4 013594 802482



Art. 80255 Blue knight, riding 3.9 x 1.0 x 7.5 in U 0 1 3 5 9 4 8 0 2 5 5 0





### SALES AID + DISPLAY FOR SALES COUNTER







For your first HOLZTIGER order valued at \$ 115.00, we will provide a complimentary display. The order must be paid for as per our valid Terms and Conditions.

**66972** Counter display for HOLZTIGER products 15.7 x 11.8 x 11 in







For your first HOLZTIGER order valued at \$ 560.00, we will provide a complimentary display. The order must be paid for as per our valid Terms and Conditions.

**66971** Rotating display for HOLZTIGER products 15.7 x 15.7 x 40.2 in

4 013594 669719

39

# **ROLE-PLAYING GAMES**









### Wooden puppets for beginners – to develop motor skills.







## **RIDE-ON VEHICLES**













## **VEHICLES / PULL-ALONG ANIMALS**









































### They beat their wings.



### With large waddling feet that make children smile.





























4 013594 575935





28 pcs

Lift-out puzzle, Building site vehicles, 7 pieces

1†

per piece



































### Combining sound and play: Sound puzzles from goki!













Introducing the Ball Tower Puzzle! Looking for a challenge that transcends age barriers? Look no further! Our Tricky Ball Tower Puzzle is the ultimate brain-teaser for all age groups. Your mission, should you choose to accept it, is to rearrange the colorful balls back into their original sequence. Sounds easy, right? Think again! To begin, grab hold of the ball tower a