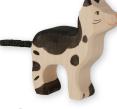

Art. 80556 Highland cattle 6.1 x 1.1 x 3.9 in 4 0 1 3 5 9 4 8 0 5 5 6 8

Art. 80068 Boar, dappled 5.5 x 1.1 x 2.8 in 4 013594 800686

Art. 80557

Art. 80079

3.7 x 0.9 x 3.6 in

4 013594 800792

Billy-goat

Highland cattle

2.8 x 0.7 x 2.2 in

4 0 1 3 5 9 4 8 0 5 5 7 5

4.3 x 0.9 x 3.5 in 4 013594 800051

Art. 80064 Pig 5.4 x 1.1 x 2.8 in 4 013594 800648

Art. 80080 Goat 3.1 x 0.9 x 3.4 in 4 0 1 3 5 9 4 8 0 0 8 0 8

Calf 2.4 x 0.7 x 2.4 in 4 013594 800068