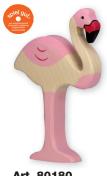

Art. 80199 Dolphin, small 4.5 x 0.9 x 3.0 in

Art. 80200 Shark 7.9 x 1.1 x 2.8 in U 01 3 5 9 4 80 20 00

Art. 80350 Seal 5.5 x 1.0 x 2.2 in 4 013594 803502

Art. 80180 Flamingo 2.9 x 0.8 x 4.4 in 4 013594 801805