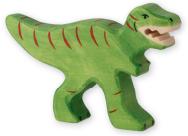

#### AGE OF THE DINOSAURS

**Art. 80338 Pachycephalosaurus** 5.7 x 0.9 x 2.6 in

Art. 80608

Pteranodon

6.3 x 0.9 x 3.3 in

4 013594 806084

Art. 80335 Stegosaurus 6.9 × 0.9 × 3.0 in 4 013594 803359

Art. 80279 Dragon 7.5 x 1.1 x 5.1 in 4 013594 802796