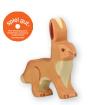

#### WILDERNESS ADVENTURE

Art. 80125 Hedgehog 2.4 x 0.9 x 1.6 in

4 0 1 3 5 9 4 8 0 1 2 5 6

Art. 80099 Rabbit, sitting 1.7 × 0.8 × 2.2 in

Art. 80100 Rabbit 2.2 x 0.8 x 1.7 in 4 013594 801003

Art. 80119 Blue tit 2.4 × 0.6 × 1.4 in 4 01 3 5 9 4 8 0 1 1 9 5

Eagle 5.5 x 0.9 x 3.5 in 4 01 35 94 80 11 33

Stork 2.4 x 0.7 x 4.5 in 4 01 3 5 9 4 8 0 1 1 1 9

Alpaca 5.1 x 1.1 x 5.9 in 4 01 3 5 9 4 8 0 6 1 8 3

Ande in Europe handcrafted & handpainted 3+

Art. 80197 Orca whale 6.5 x 1.1 x 3.1 in U 013594 801973