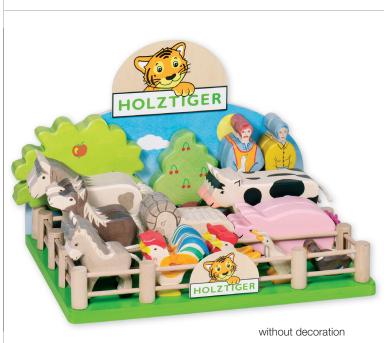

For your first HOLZTIGER order valued at \$ 115.00, we will provide a complimentary display. The order must be paid for as per our valid Terms and Conditions.

66972 Counter Display for HOLZTIGER products 15.7 x 11.8 x 11 in