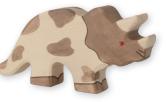

#### AGE OF THE DINOSAURS

**Art. 80338 Pachycephalosaurus** 5.7 x 0.9 x 2.6 in

Art. 80608

Pteranodon

6.3 x 0.9 x 3.3 in

4 013594 806084

Art. 80335 Stegosaurus 6.9 × 0.9 × 3.0 in 4 013594 803359

Art. 80279 Dragon 7.5 x 1.1 x 5.1 in 4 013594 802796