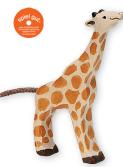

**Art. 80340 Parasaurolophus** 4.7 x 0.9 x 5.5 in

Art. 80280 Dragon 5.5 x 1.1 x 6.3 in 4 013594 802802

Made in Europe handcrafted & handpainted 3+

Art. 80161 Hippo 7.3 x 1.1 x 3.5 in 4 013594 801614

Art. 80155 Giraffe 4.8 x 1.1 x 8.4 in 4 013594 801553