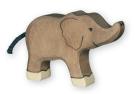

Art. 80147 Elephant 7.1 x 1.1 x 5.6 in 4 013594 801478

Art. 80148 Elephant 7.5 x 1.1 x 7.1 in 4 01 3 5 9 4 8 01 4 8 5

Art. 80150 Elephant 4.3 x 0.9 x 3.7 in 4 013594 801508

Art. 80537 Elephant, small, trunk raised 4.7 x 0.9 x 3.3 in 4 013594 805377