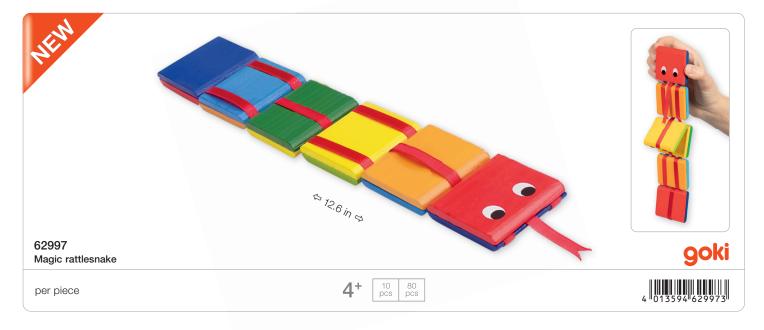

ur Tricky Ball Tower Puzzle is the ultimate brain-teaser for all age groups. Your mission, should you choose to accept it, is to rearrange the colorful balls back into their original sequence. Sounds easy, right? Think again! To begin, grab hold of the ball tower and give it a whirl! Spin those discs until the colors are thoroughly mixed up and ready for your puzzling prowess. Navigate the balls back to their starting positions, utilizing the empty space in each row to maneuver them up and down, one step at a time. Get ready to exercise your brain and have a blast with the Ball Tower Puzzle – your ticket to hours of thrilling puzzle fun!





## BUILDING, LEARNING, MUSIC

















The goki hammerbench is an kid-friendly toy that teaches basic mechanics.

































Both aesthetically and acoustically perfect product. It is really hard to walk past this sound pagoda -You have to experience the marbles run down the tower.



















## SALES AIDS, PROMOTIONAL ITEMS











For your first HOLZTIGER order valued at \$ 560.00, we will provide a complimentary display. The order must be paid for as per our valid Terms and Conditions.

**66971** Rotating display for HOLZTIGER products 15.7 x 15.7 x 40.2 in





For your first HOLZTIGER order valued at \$ 115.00, we will provide a complimentary display. The order must be paid for as per our valid Terms and Conditions.

66972 Counter Display for HOLZTIGER products 15.7 x 11.8 x 11 in