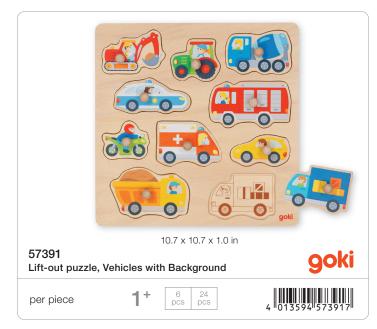

per our valid Terms and Conditions.

**66972** Counter display for HOLZTIGER products 15.7 x 11.8 x 11 in







For your first HOLZTIGER order valued at \$ 560.00, we will provide a complimentary display. The order must be paid for as per our valid Terms and Conditions.

**66971** Rotating display for HOLZTIGER products 15.7 x 15.7 x 40.2 in

4 013594 669719

39

# **ROLE-PLAYING GAMES**









### Wooden puppets for beginners – to develop motor skills.







## **RIDE-ON VEHICLES**













## **VEHICLES / PULL-ALONG ANIMALS**









































### They beat their wings.



### With large waddling feet that make children smile.





























4 013594 575935





28 pcs

Lift-out puzzle, Building site vehicles, 7 pieces

1†

per piece



































### Combining sound and play: Sound puzzles from goki!













Introducing the Ball Tower Puzzle! Looking for a challenge that transcends age barriers? Look no further! Our Tricky Ball Tower Puzzle is the ultimate brain-teaser for all age groups. Your mission, should you choose to accept it, is to rearrange the colorful balls back into their original sequence. Sounds easy, right? Think again! To begin, grab hold of the ball tower and give it a whirl! Spin those discs until the colors are thoroughly mixed up and ready for your puzzling prowess. Navigate the balls back to their starting positions, utilizing the empty space in each row to maneuver them up and down, one step at a time. Get ready to exercise your brain and have a blast with the Ball Tower Puzzle –