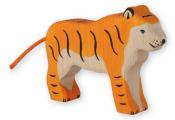

#### SAFARI WILDERNESS

Art. 80139 Lion 5.5 x 1.1 x 5.0 in 4 013594 801393

Art. 80136 Tiger 5.5 x 1.1 x 4.1 in

4 0 1 3 5 9 4 8 0 1 3 6 2

Art. 80143 Panther 6.3 x 1.1 x 2.9 in 4 013594 801430

Art. 80140 Lioness 5.3 x 1.1 x 4.5 in 4 013594 801409

**Art. 80135 Tiger, running** 6.7 x 1.1 x 3.4 in

Art. 80144

Panther, small

2.8 x 0.9 x 2.2 in

4 0 1 3 5 9 4 8 0 1 4 4 7

4 013594 801355

**Art. 80137 Tiger, small, running** 3.9 x 0.9 x 2.8 in

4 013594 801379