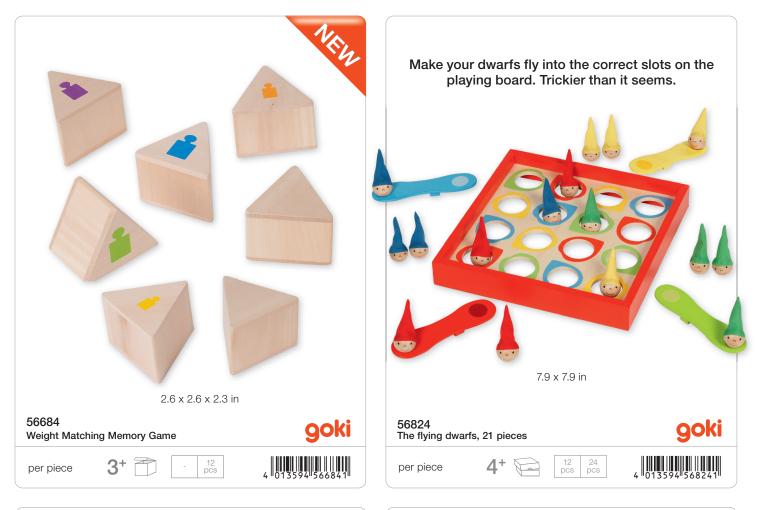

o further! Our Tricky Ball Tower Puzzle is the ultimate brain-teaser for all age groups. Your mission, should you choose to accept it, is to rearrange the colorful balls back into their original sequence. Sounds easy, right? Think again! To begin, grab hold of the ball tower and give it a whirl! Spin those discs until the colors are thoroughly mixed up and ready for your puzzling prowess. Navigate the balls back to their starting positions, utilizing the empty space in each row to maneuver them up and down, one step at a time. Get ready to exercise your brain and have a blast with the Ball Tower Puzzle – your ticket to hours of thrilling puzzle fun!





## BUILDING, LEARNING, MUSIC

















The goki hammerbench is an kid-friendly toy that teaches basic mechanics.

































Both aesthetically and acoustically perfect product. It is really hard to walk past this sound pagoda -You have to experience the marbles run down the tower.



















## SALES AIDS, PROMOTIONAL ITEMS











For your first HOLZTIGER order valued at \$ 560.00, we will provide a complimentary display. The order must be paid for as per our valid Terms and Conditions.

**66971** Rotating display for HOLZTIGER products 15.7 x 15.7 x 40.2 in





For your first HOLZTIGER order valued at \$ 115.00, we will provide a complimentary display. The order must be paid for as per our valid Terms and Conditions.

66972 Counter Display for HOLZTIGER products 15.7 x 11.8 x 11 in