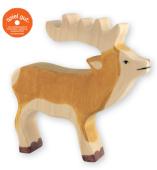

Art. 80090 Deer 4.1 x 0.9 x 4.7 in 4 01 3 5 9 4 80 0 90 7

Art. 80095 Fox 5.3 x 0.9 x 3.1 in 4 013594 800952

Art. 80189 Skunk 3.4 x 0.9 x 4.3 in 4 013594 801898

Art. 80190 Racoon 3.7 x 0.9 x 1.8 in 4 013594 801904