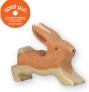

#### WILDERNESS ADVENTURE

Art. 80125 Hedgehog 2.4 x 0.9 x 1.6 in

4 0 1 3 5 9 4 8 0 1 2 5 6

Art. 80099 Rabbit, sitting 1.7 × 0.8 × 2.2 in

Art. 80100 Rabbit 2.2 x 0.8 x 1.7 in 4 013594 801003

Art. 80119 Blue tit 2.4 × 0.6 × 1.4 in 4 01 3 5 9 4 8 0 1 1 9 5