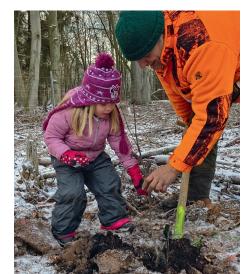

### Our contributions for a better future

Sustainability and social commitment are indispensable for the company.

In 2004, Gollnest & Kiesel planted trees for the first time. Under the motto "A tree for every newborn child in Schleswig-Holstein", Gollnest & Kiesel has

contributed in a small way to making the most sparsely wooded federal state in Germany a little greener.

More than 450,000 trees have been planted since the inception of this project.

150 million children worldwide are engaged in child labor, depriving them of their basic rights and opportunities.