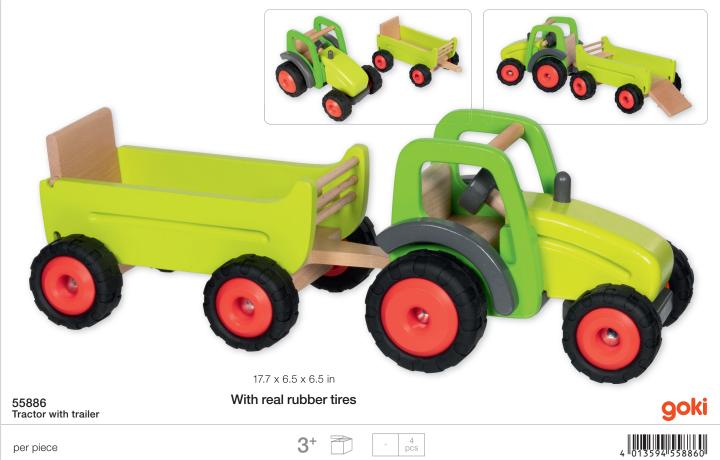

ht, riding 3.9 x 1.0 x 7.5 in U 0 1 3 5 9 4 8 0 2 5 5 0





### SALES AID + DISPLAY FOR SALES COUNTER







For your first HOLZTIGER order valued at \$ 115.00, we will provide a complimentary display. The order must be paid for as per our valid Terms and Conditions.

**66972** Counter display for HOLZTIGER products 15.7 x 11.8 x 11 in







For your first HOLZTIGER order valued at \$ 560.00, we will provide a complimentary display. The order must be paid for as per our valid Terms and Conditions.

**66971** Rotating display for HOLZTIGER products 15.7 x 15.7 x 40.2 in

4 013594 669719

39

# **ROLE-PLAYING GAMES**









### Wooden puppets for beginners – to develop motor skills.







## **RIDE-ON VEHICLES**













## **VEHICLES / PULL-ALONG ANIMALS**









































### They beat their wings.



### With large waddling feet that make children smile.





























4 013594 575935





28 pcs

Lift-out puzzle, Building site vehicles, 7 pieces

1†

per piece



































### Combining sound and play: Sound puzzles from goki!













Introducing the Ball Tower Puzzle! Looking for a challenge that transcends age barriers? Look no further! Our Tricky Ball Tower Puzzle is the ultimate brain-teaser for all age groups. Your mission, should you choose to accept it, is to rearrange the colorful balls back into their original sequence. Sounds easy, right? Think again! To begin, grab hold of the ball tower and give it a whirl! Spin those discs until the colors are thoroughly mixed up and ready for your puzz