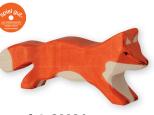

#### WILDERNESS ADVENTURE

Art. 80560 Bison 5.9 x 1.1 x 4.2 in 4 013594 805605

Art. 80539 Badger 5 × 0.9 × 2.0 in 4 013594 805391

Art. 80089 Roe buck 5.1 x 0.9 x 6.3 in U 01 3 5 9 4 8 0 0 8 9 1

Art. 80094 Fox, running 5.7 x 0.9 x 2.3 in 013594<sup>18</sup>800945<sup>1</sup>

Art. 80090 Deer 4.1 x 0.9 x 4.7 in 4 01 3 5 9 4 80 0 90 7

Art. 80095 Fox 5.3 x 0.9 x 3.1 in 4 013594 800952

Art. 80189 Skunk 3.4 x 0.9 x 4.3 in 4 013594 801898

Art. 80190 Racoon 3.7 x 0.9 x 1.8 in 4 013594 801904