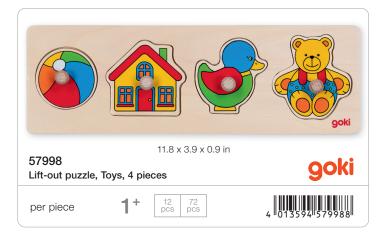

### With large waddling feet that make children smile.

4 013594 575935

28 pcs

Lift-out puzzle, Building site vehicles, 7 pieces

1†

per piece