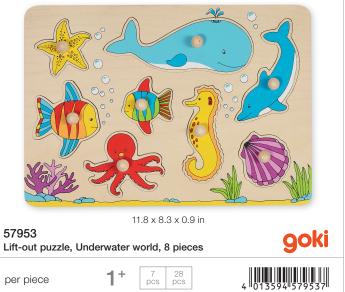

### With large waddling feet that make children smile.

4 013594 575935

28 pcs

Lift-out puzzle, Building site vehicles, 7 pieces

1†

per piece