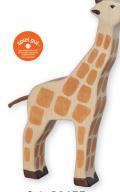

**Art. 80340 Parasaurolophus** 4.7 x 0.9 x 5.5 in

Art. 80280 Dragon 5.5 x 1.1 x 6.3 in 4 013594 802802

Made in Europe handcrafted & handpainted 3+

Art. 80161 Hippo 7.3 x 1.1 x 3.5 in 4 013594 801614

Art. 80155 Giraffe 4.8 x 1.1 x 8.4 in 4 013594 801553