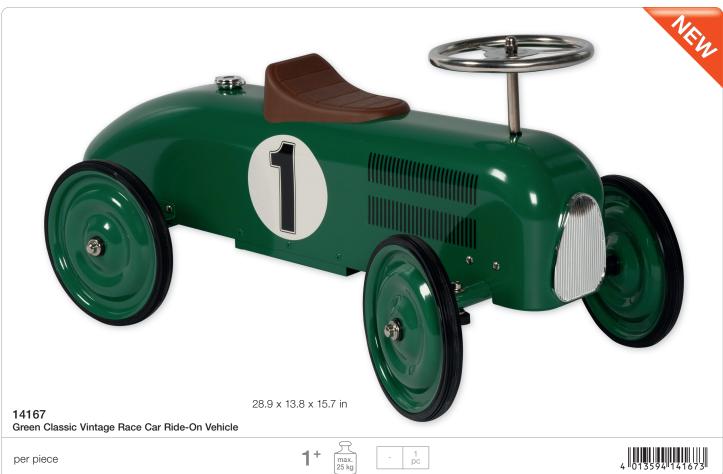

se, red 5.9 x 1.1 x 6.7 in 4 013594 802482



Art. 80255 Blue knight, riding 3.9 x 1.0 x 7.5 in U 0 1 3 5 9 4 8 0 2 5 5 0





### SALES AID + DISPLAY FOR SALES COUNTER







For your first HOLZTIGER order valued at \$ 115.00, we will provide a complimentary display. The order must be paid for as per our valid Terms and Conditions.

**66972** Counter display for HOLZTIGER products 15.7 x 11.8 x 11 in







For your first HOLZTIGER order valued at \$ 560.00, we will provide a complimentary display. The order must be paid for as per our valid Terms and Conditions.

**66971** Rotating display for HOLZTIGER products 15.7 x 15.7 x 40.2 in

4 013594 669719

39

# **ROLE-PLAYING GAMES**









### Wooden puppets for beginners – to develop motor skills.







## **RIDE-ON VEHICLES**













## **VEHICLES / PULL-ALONG ANIMALS**









































### They beat their wings.



### With large waddling feet that make children smile.





























4 013594 575935





28 pcs

Lift-out puzzle, Building site vehicles, 7 pieces

1†

per piece



































### Combining sound and play: Sound puzzles from goki!













Introducing the Ball Tower Puzzle! Looking for a challenge that transcends age barriers? Look no further! Our Tricky Ball Tower Puzzle is the ultimate brain-teaser for all age groups. Your mission, should you choose to accept it, is to rearrange the colorful balls back into their original sequence. Sounds easy, right? Think again! To begin, grab hold of the ball tower and give it a whirl! Spin those disc