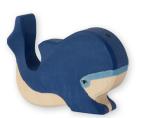

running 5.7 x 0.9 x 2.3 in 013594<sup>18</sup>800945<sup>1</sup>









Art. 80090 Deer 4.1 x 0.9 x 4.7 in 4 01 3 5 9 4 80 0 90 7



Art. 80095 Fox 5.3 x 0.9 x 3.1 in 4 013594 800952



Art. 80189 Skunk 3.4 x 0.9 x 4.3 in 4 013594 801898











Art. 80190 Racoon 3.7 x 0.9 x 1.8 in 4 013594 801904

#### WILDERNESS ADVENTURE













Art. 80125 Hedgehog 2.4 x 0.9 x 1.6 in

4 0 1 3 5 9 4 8 0 1 2 5 6









Art. 80099 Rabbit, sitting 1.7 × 0.8 × 2.2 in



Art. 80100 Rabbit 2.2 x 0.8 x 1.7 in 4 013594 801003









Art. 80119 Blue tit 2.4 × 0.6 × 1.4 in 4 01 3 5 9 4 8 0 1 1 9 5





Eagle 5.5 x 0.9 x 3.5 in 4 01 35 94 80 11 33



Stork 2.4 x 0.7 x 4.5 in 4 01 3 5 9 4 8 0 1 1 1 9



Alpaca 5.1 x 1.1 x 5.9 in 4 01 3 5 9 4 8 0 6 1 8 3



Ande in Europe handcrafted & handpainted 3+





Art. 80197 Orca whale 6.5 x 1.1 x 3.1 in U 013594 801973





Art. 80199 Dolphin, small 4.5 x 0.9 x 3.0 in



Art. 80200 Shark 7.9 x 1.1 x 2.8 in U 01 3 5 9 4 80 20 00



Art. 80350 Seal 5.5 x 1.0 x 2.2 in 4 013594 803502







Art. 80180 Flamingo 2.9 x 0.8 x 4.4 in 4 013594 801805



Art. 80206 Polar bear 5.9 x 1.1 x 4.6 in U 0 1 3 5 9 4 8 0 2 0 6 2



Art. 80178 Parrot 4.3 x 0.7 x 2.8 in 4 013594 801782



Art. 80209 Polar bear, small 3.7 x 0.9 x 2.9 in U 0 1 3 5 9 4 8 0 2 0 9 3





Art. 80212

1.2 x 0.7 x 3.0 in

4 013594 802123

Penguin, small, head raised

Art. 80354 Seagull 2.2 x 0.6 x 2.2 in 4 013594 803540



#### AGE OF THE DINOSAURS













**Art. 80338 Pachycephalosaurus** 5.7 x 0.9 x 2.6 in









Art. 80608

Pteranodon

6.3 x 0.9 x 3.3 in

4 013594 806084



Art.