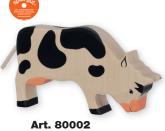

HOLZTIGER!

Our HOLZTIGER products are recommended for Children from the age of 3.

Art. 80000 Bull, black 6.7 x 1.1 x 4.5 in 4 013594 800006

Cow, grazing 6.6 x 1.1 x 3.5 in 4 013594 800020

Art. 80004 Calf, grazing, black 4.7 x 0.9 x 3.0 in 4 013594 800044