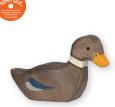

Art. 80017

2.8 x 0.7 x 2.8 in

Hen

Art. 80023 Duck 2.3 x 0.7 x 2.0 in 4 013594 800235

Art. 80059 Farm dog 2.4 x 0.7 x 2.2 in UI3594 800594

Art. 80020 Chick 1.6 x 0.7 x 1.4 in 4 013594 800204

Art. 80024 Duck, sitting 2.4 x 0.7 x 1.5 in 4 013594 800242