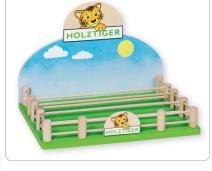

### SALES AID + DISPLAY FOR SALES COUNTER

For your first HOLZTIGER order valued at \$ 115.00, we will provide a complimentary display. The order must be paid for as per our valid Terms and Conditions.

**66972** Counter display for HOLZTIGER products 15.7 x 11.8 x 11 in