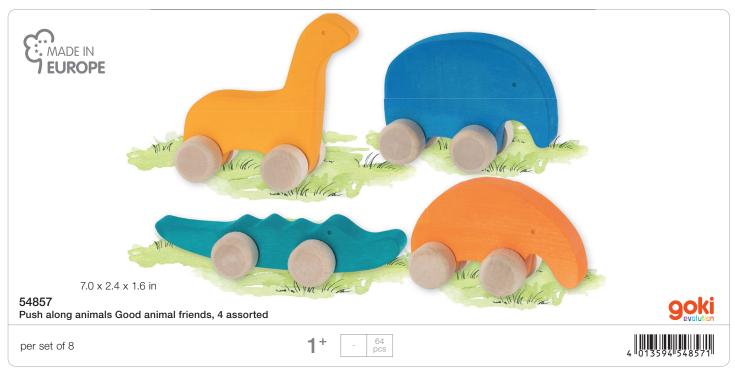

t. 80255 Blue knight, riding 3.9 x 1.0 x 7.5 in U 0 1 3 5 9 4 8 0 2 5 5 0





### SALES AID + DISPLAY FOR SALES COUNTER







For your first HOLZTIGER order valued at \$ 115.00, we will provide a complimentary display. The order must be paid for as per our valid Terms and Conditions.

**66972** Counter display for HOLZTIGER products 15.7 x 11.8 x 11 in







For your first HOLZTIGER order valued at \$ 560.00, we will provide a complimentary display. The order must be paid for as per our valid Terms and Conditions.

**66971** Rotating display for HOLZTIGER products 15.7 x 15.7 x 40.2 in

4 013594 669719

39

# **ROLE-PLAYING GAMES**









### Wooden puppets for beginners – to develop motor skills.







## **RIDE-ON VEHICLES**













## **VEHICLES / PULL-ALONG ANIMALS**









































### They beat their wings.



### With large waddling feet that make children smile.





























4 013594 575935





28 pcs

Lift-out puzzle, Building site vehicles, 7 pieces

1†

per piece



































### Combining sound and play: Sound puzzles from goki!













Introducing the Ball Tower Puzzle! Looking for a challenge that transcends age barriers? Look no further! Our Tricky Ball Tower Puzzle is the ultimate brain-teaser for all age groups. Your mission, should you choose to accept it, is to rearrange the colorful balls back into their original sequence. Sounds easy, right? Think again! To begin, grab hold of the ball tower and give it a whirl! Spin those discs until the colors are thoroughly mixed up and r