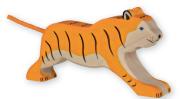

#### SAFARI WILDERNESS

Art. 80139 Lion 5.5 x 1.1 x 5.0 in 4 013594 801393

Art. 80136 Tiger 5.5 x 1.1 x 4.1 in

4 0 1 3 5 9 4 8 0 1 3 6 2

Art. 80143 Panther 6.3 x 1.1 x 2.9 in 4 013594 801430

Art. 80140 Lioness 5.3 x 1.1 x 4.5 in 4 013594 801409

**Art. 80135 Tiger, running** 6.7 x 1.1 x 3.4 in

Art. 80144

Panther, small

2.8 x 0.9 x 2.2 in

4 0 1 3 5 9 4 8 0 1 4 4 7

4 013594 801355

**Art. 80137 Tiger, small, running** 3.9 x 0.9 x 2.8 in

4 013594 801379