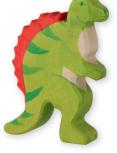

#### AGE OF THE DINOSAURS

**Art. 80338 Pachycephalosaurus** 5.7 x 0.9 x 2.6 in

Art. 80608

Pteranodon

6.3 x 0.9 x 3.3 in

4 013594 806084

Art. 80335 Stegosaurus 6.9 × 0.9 × 3.0 in 4 013594 803359

Art. 80279 Dragon 7.5 x 1.1 x 5.1 in 4 013594 802796