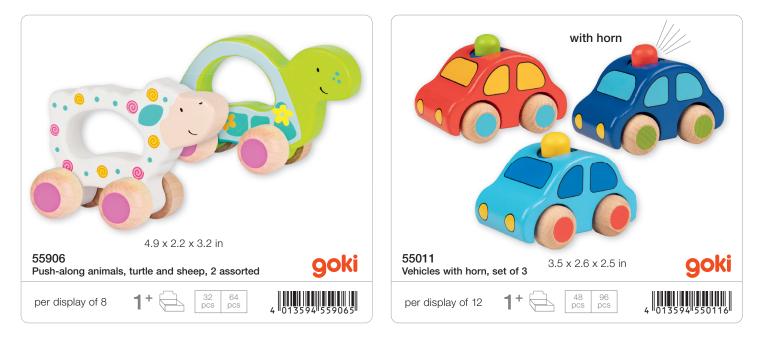

Art. 80255 Blue knight, riding 3.9 x 1.0 x 7.5 in U 0 1 3 5 9 4 8 0 2 5 5 0





### SALES AID + DISPLAY FOR SALES COUNTER







For your first HOLZTIGER order valued at \$ 115.00, we will provide a complimentary display. The order must be paid for as per our valid Terms and Conditions.

**66972** Counter display for HOLZTIGER products 15.7 x 11.8 x 11 in







For your first HOLZTIGER order valued at \$ 560.00, we will provide a complimentary display. The order must be paid for as per our valid Terms and Conditions.

**66971** Rotating display for HOLZTIGER products 15.7 x 15.7 x 40.2 in

4 013594 669719

39

# **ROLE-PLAYING GAMES**









### Wooden puppets for beginners – to develop motor skills.







## **RIDE-ON VEHICLES**













## **VEHICLES / PULL-ALONG ANIMALS**









































### They beat their wings.



### With large waddling feet that make children smile.





























4 013594 575935





28 pcs

Lift-out puzzle, Building site vehicles, 7 pieces

1†

per piece



































### Combining sound and play: Sound puzzles from goki!













Introducing the Ball Tower Puzzle! Looking for a challenge that transcends age barriers? Look no further! Our Tricky Ball Tower Puzzle is the ultimate brain-teaser for all age groups. Your mission, should you choose to accept it, is to rearrange the colorful balls back into their original sequence. Sounds easy, right? Think again! To begin, grab hold of the ball tower and give it a whirl! Spin those discs until the colors are thoroughly mixed up a