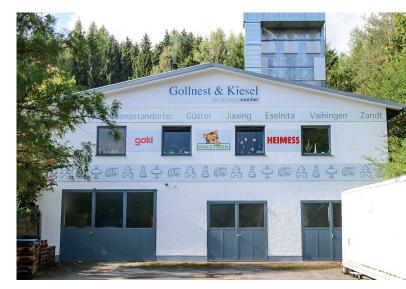

### Our story

Gerhard Gollnest and Fritz-Rüdiger Kiesel started selling toys in 1981.

Over the years, the small two-man business in Hamburg has become Northern Germany's largest toy manufacturer. Today the company is located in Güster and employs more than 450 people worldwide.

With a diverse portfolio comprising over 2,000 articles, Gollnest & Kiesel stands as one of the foremost producers of wooden toys. Annually, the company introduces up to 200 new product developments, delivering an impressive 20 million toys to over 80 countries worldwide. However, despite its considerable scale, Gollnest & Kiesel does not measure success solely by size.

### Our production

By exercising thorough control over every aspect of the supply chain, Gollnest & Kiesel can ensure comprehensive adherence to both quality and social standards. The company's 5 factories not only provide manufacturing flexibility but also prioritize safety throughout the production process. This approach underscores our commitment to maintaining high standards across all facets of our operations.