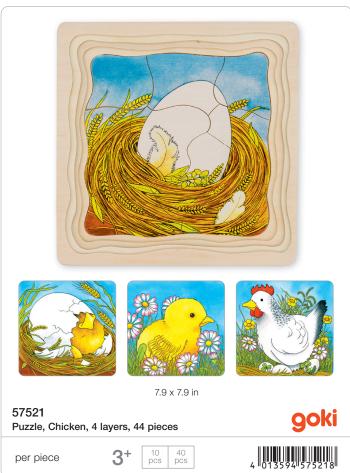

.7 x 11.8 x 11 in







For your first HOLZTIGER order valued at \$ 560.00, we will provide a complimentary display. The order must be paid for as per our valid Terms and Conditions.

**66971** Rotating display for HOLZTIGER products 15.7 x 15.7 x 40.2 in

4 013594 669719

39

# **ROLE-PLAYING GAMES**









### Wooden puppets for beginners – to develop motor skills.







## **RIDE-ON VEHICLES**













## **VEHICLES / PULL-ALONG ANIMALS**









































### They beat their wings.



### With large waddling feet that make children smile.





























4 013594 575935





28 pcs

Lift-out puzzle, Building site vehicles, 7 pieces

1†

per piece



































### Combining sound and play: Sound puzzles from goki!













Introducing the Ball Tower Puzzle! Looking for a challenge that transcends age barriers? Look no further! Our Tricky Ball Tower Puzzle is the ultimate brain-teaser for all age groups. Your mission, should you choose to accept it, is to rearrange the colorful balls back into their original sequence. Sounds easy, right? Think again! To begin, grab hold of the ball tower and give it a whirl! Spin those discs until the colors are thoroughly mixed up and ready for your puzzling prowess. Navigate the balls back to their starting positions, utilizing the empty space in each row to maneuver them up and down, one step at a time. Get ready to exercise your brain and have a blast with the Ball Tower Puzzle – your ticket to hours of thrilling puzzle fun!





## BUILDING, LEARNING, MUSIC