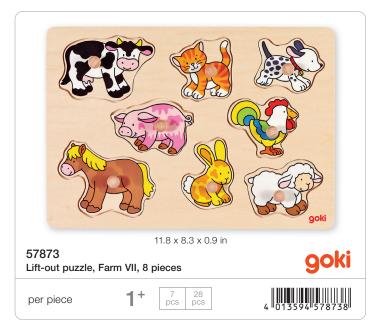

t \$ 115.00, we will provide a complimentary display. The order must be paid for as per our valid Terms and Conditions.

**66972** Counter display for HOLZTIGER products 15.7 x 11.8 x 11 in







For your first HOLZTIGER order valued at \$ 560.00, we will provide a complimentary display. The order must be paid for as per our valid Terms and Conditions.

**66971** Rotating display for HOLZTIGER products 15.7 x 15.7 x 40.2 in

4 013594 669719

39

# **ROLE-PLAYING GAMES**









### Wooden puppets for beginners – to develop motor skills.







## **RIDE-ON VEHICLES**













## **VEHICLES / PULL-ALONG ANIMALS**









































### They beat their wings.



### With large waddling feet that make children smile.





























4 013594 575935





28 pcs

Lift-out puzzle, Building site vehicles, 7 pieces

1†

per piece



































### Combining sound and play: Sound puzzles from goki!













Introducing the Ball Tower Puzzle! Looking for a challenge that transcends age barriers? Look no further! Our Tricky Ball Tower Puzzle is the ultimate brain-teaser for all age groups. Your mission, should you choose to accept it, is to rearrange the colorful balls back into their original sequence. Sounds easy, right? Think again! To begin, grab hold of the ball tower and give it a whirl! Spin those discs until the colors are thoroughly mixed up and ready for your puzzling prowess. Navigate the balls back to their starting positions, utilizing the empty space in each row to maneuver them up and down, one step at a