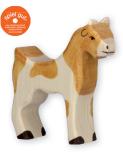

Art. 80556 Highland cattle 6.1 x 1.1 x 3.9 in 4 0 1 3 5 9 4 8 0 5 5 6 8

Art. 80068 Boar, dappled 5.5 x 1.1 x 2.8 in 4 013594 800686

Art. 80557

Art. 80079

3.7 x 0.9 x 3.6 in

4 013594 800792

Billy-goat

Highland cattle