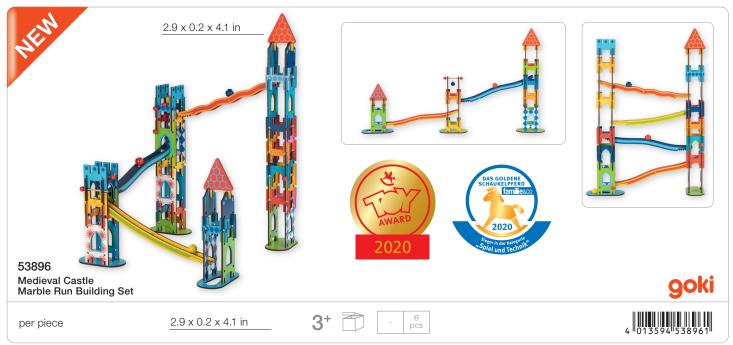

## BUILDING, LEARNING, MUSIC

The goki hammerbench is an kid-friendly toy that teaches basic mechanics.

Both aesthetically and acoustically perfect product. It is really hard to walk past this sound pagoda -You have to experience the marbles run down the tower.