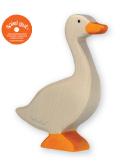

Art. 80029 Goose 2.2 x 0.8 x 2.4 in 4 013594 800297

Art. 80058 Farm dog 5.7 x 0.8 x 3.0 in 4 013594 800587

Art. 80055 Cat, sitting 2.4 x 0.7 x 3.1 in 4 013594 800556

Art. 80540 Cat, ragdoll 2.8 x 0.8 x 2.8 in U13594 805407