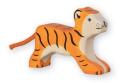

**Art. 80135 Tiger, running** 6.7 x 1.1 x 3.4 in

Art. 80144

Panther, small

2.8 x 0.9 x 2.2 in

4 0 1 3 5 9 4 8 0 1 4 4 7

4 013594 801355

**Art. 80137 Tiger, small, running** 3.9 x 0.9 x 2.8 in

4 013594 801379