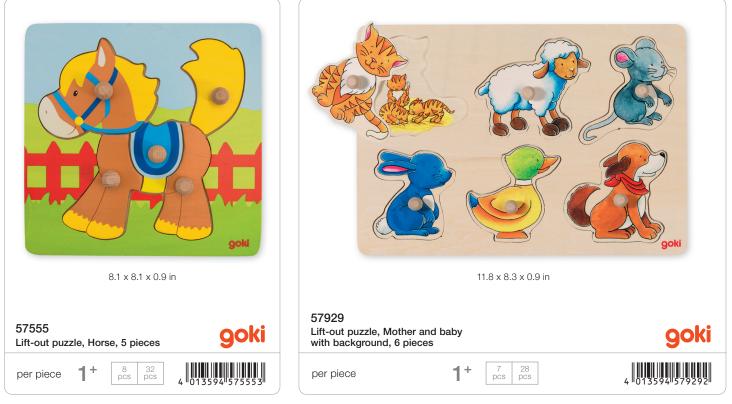

### With large waddling feet that make children smile.

4 013594 575935

28 pcs

Lift-out puzzle, Building site vehicles, 7 pieces

1†

per piece