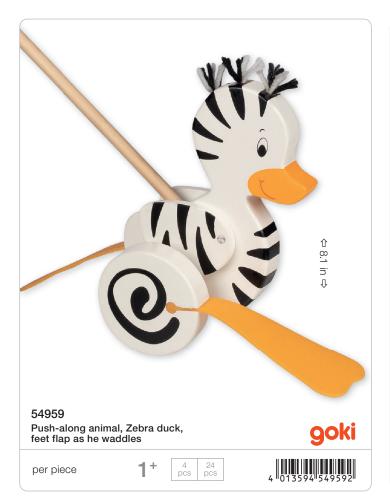

## **VEHICLES / PULL-ALONG ANIMALS**

### With large waddling feet that make children smile.

4 013594 575935

28 pcs

Lift-out puzzle, Building site vehicles, 7 pieces

1†

per piece