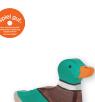

Art. 80017

2.8 x 0.7 x 2.8 in

Hen

Art. 80023 Duck 2.3 x 0.7 x 2.0 in 4 013594 800235

Art. 80059 Farm dog 2.4 x 0.7 x 2.2 in UI3594 800594

Art. 80020 Chick 1.6 x 0.7 x 1.4 in 4 013594 800204

Art. 80024 Duck, sitting 2.4 x 0.7 x 1.5 in 4 013594 800242