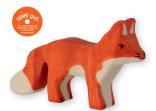

#### WILDERNESS ADVENTURE

Art. 80560 Bison 5.9 x 1.1 x 4.2 in 4 013594 805605

Art. 80539 Badger 5 × 0.9 × 2.0 in 4 013594 805391

Art. 80089 Roe buck 5.1 x 0.9 x 6.3 in U 01 3 5 9 4 8 0 0 8 9 1

Art. 80094 Fox, running 5.7 x 0.9 x 2.3 in 013594<sup>18</sup>800945<sup>1</sup>

Art. 80090 Deer 4.1 x 0.9 x 4.7 in 4 01 3 5 9 4 80 0 90 7

Art. 80095 Fox 5.3 x 0.9 x 3.1 in 4 013594 800952

Art. 80189 Skunk 3.4 x 0.9 x 4.3 in 4 013594 801898

Art. 80190 Racoon 3.7 x 0.9 x 1.8 in 4 013594 801904