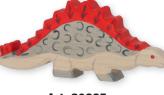

#### AGE OF THE DINOSAURS

**Art. 80338 Pachycephalosaurus** 5.7 x 0.9 x 2.6 in

Art. 80608

Pteranodon

6.3 x 0.9 x 3.3 in

4 013594 806084

Art. 80335 Stegosaurus 6.9 × 0.9 × 3.0 in 4 013594 803359

Art. 80279 Dragon 7.5 x 1.1 x 5.1 in 4 013594 802796