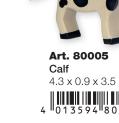

HOLZTIGER!

Our HOLZTIGER products are recommended for Children from the age of 3.

Art. 80000 Bull, black 6.7 x 1.1 x 4.5 in 4 013594 800006

Cow, grazing 6.6 x 1.1 x 3.5 in 4 013594 800020

Art. 80004 Calf, grazing, black 4.7 x 0.9 x 3.0 in 4 013594 800044