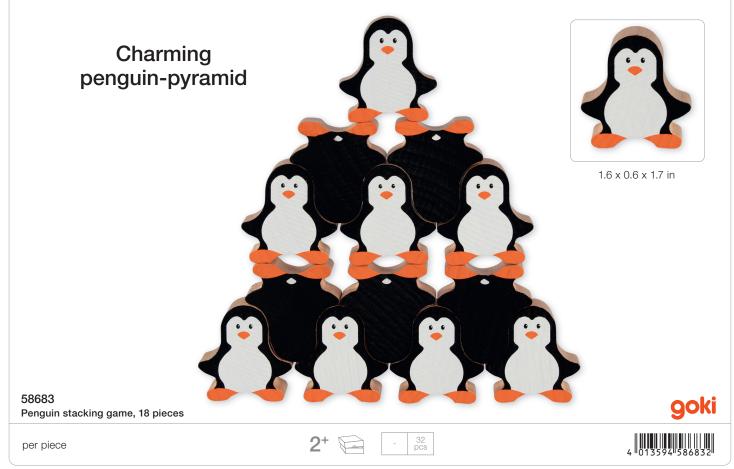

iers? Look no further! Our Tricky Ball Tower Puzzle is the ultimate brain-teaser for all age groups. Your mission, should you choose to accept it, is to rearrange the colorful balls back into their original sequence. Sounds easy, right? Think again! To begin, grab hold of the ball tower and give it a whirl! Spin those discs until the colors are thoroughly mixed up and ready for your puzzling prowess. Navigate the balls back to their starting positions, utilizing the empty space in each row to maneuver them up and down, one step at a time. Get ready to exercise your brain and have a blast with the Ball Tower Puzzle – your ticket to hours of thrilling puzzle fun!





## BUILDING, LEARNING, MUSIC

















The goki hammerbench is an kid-friendly toy that teaches basic mechanics.

































Both aesthetically and acoustically perfect product. It is really hard to walk past this sound pagoda -You have to experience the marbles run down the tower.



















## SALES AIDS, PROMOTIONAL ITEMS











For your first HOLZTIGER order valued at \$ 560.00, we will provide a complimentary display. The order must be paid for as per our valid Terms and Conditions.

**66971** Rotating display for HOLZTIGER products 15.7 x 15.7 x 40.2 in





For your first HOLZTIGER order valued at \$ 115.00, we will provide a complimentary display. The order must be paid for as per our valid Terms and Conditions.

66972 Counter Display for HOLZTIGER products 15.7 x 11.8 x 11 in