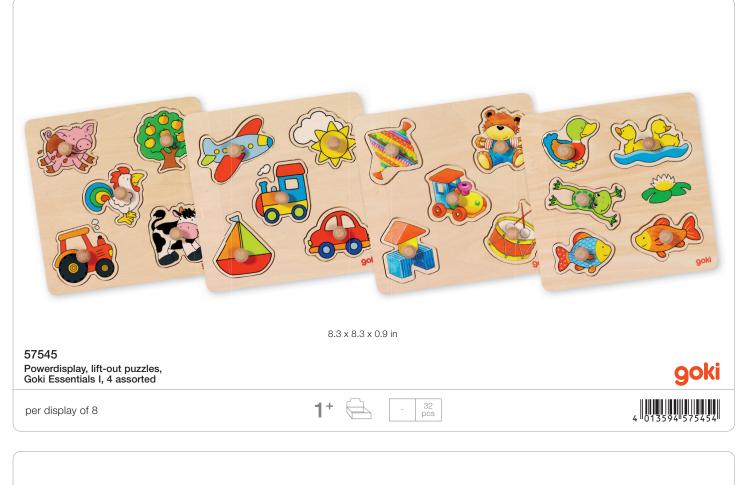

### With large waddling feet that make children smile.

4 013594 575935

28 pcs

Lift-out puzzle, Building site vehicles, 7 pieces

1†

per piece