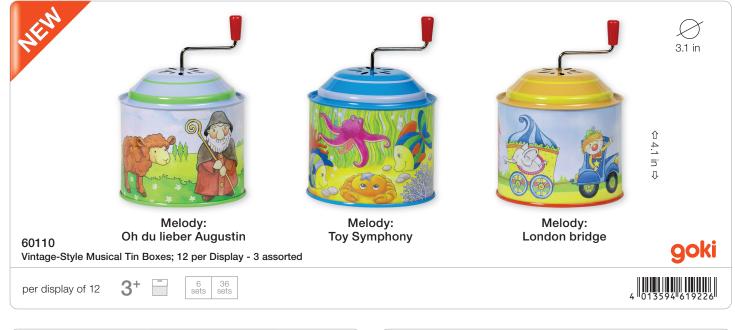

ir original sequence. Sounds easy, right? Think again! To begin, grab hold of the ball tower and give it a whirl! Spin those discs until the colors are thoroughly mixed up and ready for your puzzling prowess. Navigate the balls back to their starting positions, utilizing the empty space in each row to maneuver them up and down, one step at a time. Get ready to exercise your brain and have a blast with the Ball Tower Puzzle – your ticket to hours of thrilling puzzle fun!





## BUILDING, LEARNING, MUSIC

















The goki hammerbench is an kid-friendly toy that teaches basic mechanics.

































Both aesthetically and acoustically perfect product. It is really hard to walk past this sound pagoda -You have to experience the marbles run down the tower.



















## SALES AIDS, PROMOTIONAL ITEMS











For your first HOLZTIGER order valued at \$ 560.00, we will provide a complimentary display. The order must be paid for as per our valid Terms and Conditions.

**66971** Rotating display for HOLZTIGER products 15.7 x 15.7 x 40.2 in





For your first HOLZTIGER order valued at \$ 115.00, we will provide a complimentary display. The order must be paid for as per our valid Terms and Conditions.

66972 Counter Display for HOLZTIGER products 15.7 x 11.8 x 11 in