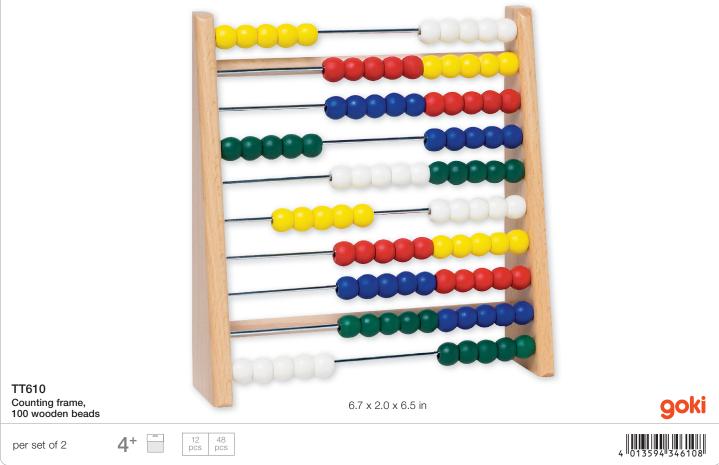

? Look no further! Our Tricky Ball Tower Puzzle is the ultimate brain-teaser for all age groups. Your mission, should you choose to accept it, is to rearrange the colorful balls back into their original sequence. Sounds easy, right? Think again! To begin, grab hold of the ball tower and give it a whirl! Spin those discs until the colors are thoroughly mixed up and ready for your puzzling prowess. Navigate the balls back to their starting positions, utilizing the empty space in each row to maneuver them up and down, one step at a time. Get ready to exercise your brain and have a blast with the Ball Tower Puzzle – your ticket to hours of thrilling puzzle fun!





## BUILDING, LEARNING, MUSIC

















The goki hammerbench is an kid-friendly toy that teaches basic mechanics.

































Both aesthetically and acoustically perfect product. It is really hard to walk past this sound pagoda -You have to experience the marbles run down the tower.



















## SALES AIDS, PROMOTIONAL ITEMS











For your first HOLZTIGER order valued at \$ 560.00, we will provide a complimentary display. The order must be paid for as per our valid Terms and Conditions.

**66971** Rotating display for HOLZTIGER products 15.7 x 15.7 x 40.2 in





For your first HOLZTIGER order valued at \$ 115.00, we will provide a complimentary display. The order must be paid for as per our valid Terms and Conditions.

66972 Counter Display for HOLZTIGER products 15.7 x 11.8 x 11 in