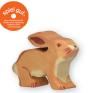

#### WILDERNESS ADVENTURE

Art. 80125 Hedgehog 2.4 x 0.9 x 1.6 in

4 0 1 3 5 9 4 8 0 1 2 5 6

Art. 80099 Rabbit, sitting 1.7 × 0.8 × 2.2 in

Art. 80100 Rabbit 2.2 x 0.8 x 1.7 in 4 013594 801003

Art. 80119 Blue tit 2.4 × 0.6 × 1.4 in 4 01 3 5 9 4 8 0 1 1 9 5