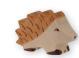

#### WILDERNESS ADVENTURE

Art. 80125 Hedgehog 2.4 x 0.9 x 1.6 in

4 0 1 3 5 9 4 8 0 1 2 5 6

Art. 80099 Rabbit, sitting 1.7 × 0.8 × 2.2 in

Art. 80100 Rabbit 2.2 x 0.8 x 1.7 in 4 013594 801003

Art. 80119 Blue tit 2.4 × 0.6 × 1.4 in 4 01 3 5 9 4 8 0 1 1 9 5