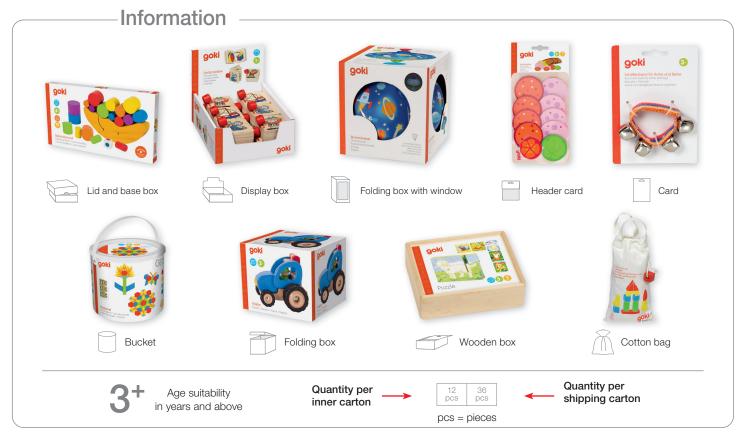

Examples of self-service packaging:

- Made by hand in Germany for over 60 years
- Beech, maple, walnut wood from surrounding region
  - Non-toxic paints and dyes •
  - All metal parts are of stainless steel