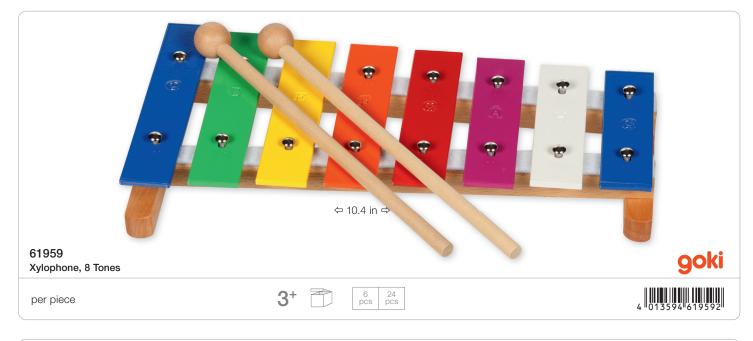

## BUILDING, LEARNING, MUSIC

The goki hammerbench is an kid-friendly toy that teaches basic mechanics.

Both aesthetically and acoustically perfect product. It is really hard to walk past this sound pagoda -You have to experience the marbles run down the tower.