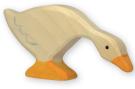

Art. 80029 Goose 2.2 x 0.8 x 2.4 in 4 013594 800297

Art. 80058 Farm dog 5.7 x 0.8 x 3.0 in 4 013594 800587

Art. 80055 Cat, sitting 2.4 x 0.7 x 3.1 in 4 013594 800556

Art. 80540 Cat, ragdoll 2.8 x 0.8 x 2.8 in U13594 805407