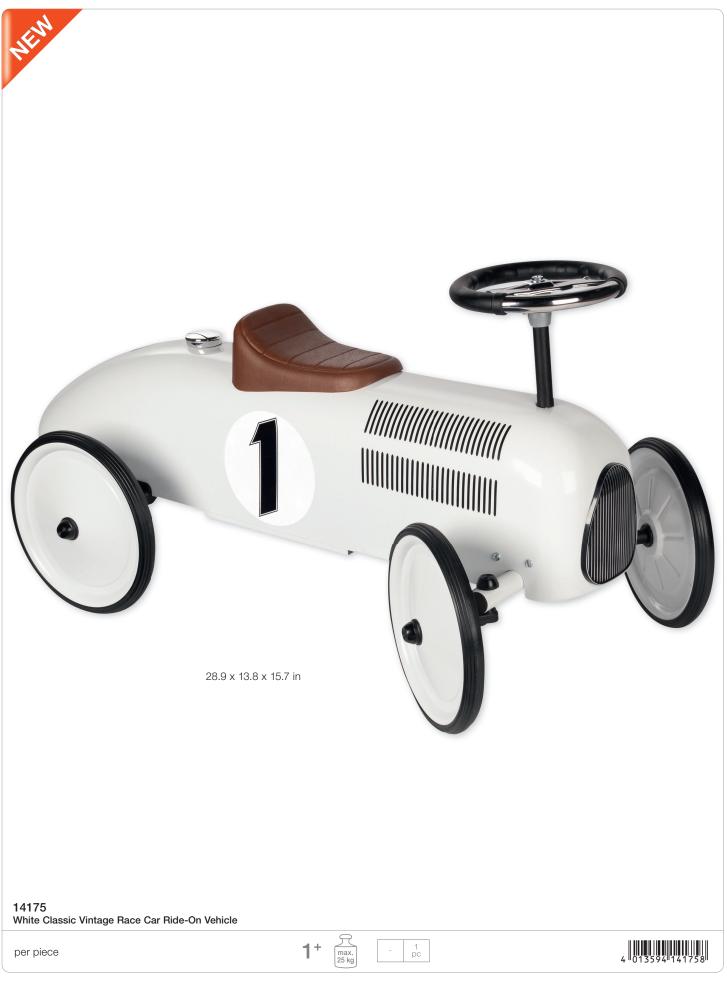

, red 5.9 x 1.1 x 6.7 in 4 013594 802482



Art. 80255 Blue knight, riding 3.9 x 1.0 x 7.5 in U 0 1 3 5 9 4 8 0 2 5 5 0





### SALES AID + DISPLAY FOR SALES COUNTER







For your first HOLZTIGER order valued at \$ 115.00, we will provide a complimentary display. The order must be paid for as per our valid Terms and Conditions.

**66972** Counter display for HOLZTIGER products 15.7 x 11.8 x 11 in







For your first HOLZTIGER order valued at \$ 560.00, we will provide a complimentary display. The order must be paid for as per our valid Terms and Conditions.

**66971** Rotating display for HOLZTIGER products 15.7 x 15.7 x 40.2 in

4 013594 669719

39

# **ROLE-PLAYING GAMES**









### Wooden puppets for beginners – to develop motor skills.







## **RIDE-ON VEHICLES**













## **VEHICLES / PULL-ALONG ANIMALS**









































### They beat their wings.



### With large waddling feet that make children smile.





























4 013594 575935





28 pcs

Lift-out puzzle, Building site vehicles, 7 pieces

1†

per piece



































### Combining sound and play: Sound puzzles from goki!













Introducing the Ball Tower Puzzle! Looking for a challenge that transcends age barriers? Look no further! Our Tricky Ball Tower Puzzle is the ultimate brain-teaser for all age groups. Your mission, should you choose to accept it, is to rearrange the colorful balls back into their original sequence. Sounds easy, right? Think again! To begin, grab hold of the ball tower and give it a whirl! Spin those discs