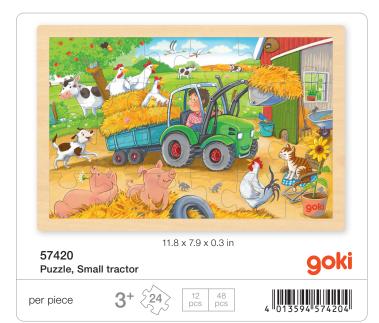

lid Terms and Conditions.

**66972** Counter display for HOLZTIGER products 15.7 x 11.8 x 11 in







For your first HOLZTIGER order valued at \$ 560.00, we will provide a complimentary display. The order must be paid for as per our valid Terms and Conditions.

**66971** Rotating display for HOLZTIGER products 15.7 x 15.7 x 40.2 in

4 013594 669719

39

# **ROLE-PLAYING GAMES**









### Wooden puppets for beginners – to develop motor skills.







## **RIDE-ON VEHICLES**













## **VEHICLES / PULL-ALONG ANIMALS**









































### They beat their wings.



### With large waddling feet that make children smile.





























4 013594 575935





28 pcs

Lift-out puzzle, Building site vehicles, 7 pieces

1†

per piece



































### Combining sound and play: Sound puzzles from goki!













Introducing the Ball Tower Puzzle! Looking for a challenge that transcends age barriers? Look no further! Our Tricky Ball Tower Puzzle is the ultimate brain-teaser for all age groups. Your mission, should you choose to accept it, is to rearrange the colorful balls back into their original sequence. Sounds easy, right? Think again! To begin, grab hold of the ball tower and give it a whirl! Spin those discs until the colors are thoroughly mixed up and ready for your puzzling prowess. Navigate the balls back to their starting positions, utilizing the empty space in each row to maneuver them up and down, one step at a time. Get ready to exercise your brain and have a blast with the Ball Tower Puzzle – your tick